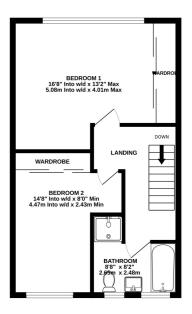

TOP FLOOR 467 sq.ft. (43.4 sq.m.) approx.

#### TOTAL FLOOR AREA: 934 sq.ft. (86.8 sq.m.) approx.

Whilst every attempt has been made to ensure the accuracy of the floorplan contained here, measurements of doors, windows, rooms and any other items are approximate and no responsibility is taken for any error, omission or mis-statement. This plan is for illustrative purposes only and should be used as such by any prospective purchaser. The services, systems and applicances shown have not been tested and no guarantee as to their operability or efficiency can be given.