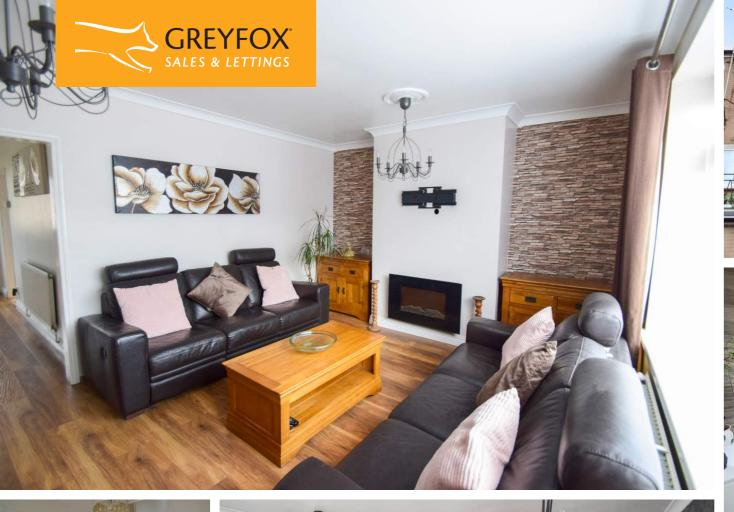

## **Description**

Two bedroom maisonette situated in a popular location with convenient access to local amenities and Horsted Retail Park nearby. The property itself is accessed by a flight of stairs and has its own entrance. Accommodation comprises entrance hall leading to the kitchen/ breakfast room which is of a good size with integral double oven and electric hob and space for appliances. On this floor is also situated the lounge. On the next level are the two bedrooms, the main being of excellent size with feature fireplace. Bedroom two is also of a double size. The bathroom has a walk-in shower and bath. We understand from the vendor that there is also a garage in nearby block.