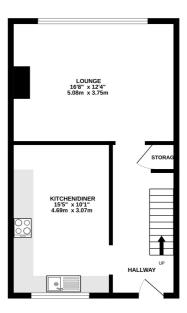

TOP FLOOR 467 sq.ft. (43.4 sq.m.) approx.

#### TOTAL FLOOR AREA: 934 sq.ft. (86.8 sq.m.) approx.

Whilst every attempt has been made to ensure the accuracy of the floorplan contained here, measurements of doors, windows, rooms and any other items are approximate and no responsibility is taken for any error, omission or mis-statement. This plan is for illustrative purposes only and should be used as such by any prospective purchaser. The services, systems and applicances shown have not been tested and no guarantee as to their operability or efficiency can be given.