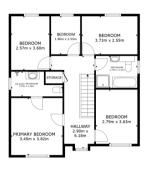

#### Floor Plan

FLOOR 2

GROSS INTERNAL AREA
FLOOR 1 70.0 m\* FLOOR 2 75.1 m\*
EXCLUDED AREAS : PARTO 24.7 m²
TOTAL : 145.1 m\*

Matterport

#### Master Bedroom with En Suite

el: 01302 247754 Email: info@thepropertyhive.co.uk Web: www.thepropertyhive.co.uk

#### **Bedroom**

**Bedroom** 

**Bedroom** 

**Bedroom** 

**Family Bathroom** 

**Externals** 

All measurements provided are approximate and should be verified before exchange of contracts. No appliances have been tested and should be checked to ensure they are in good working order.