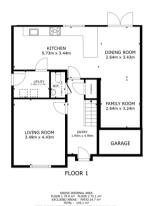

lly decorated five-bedroom detached home on Fillies Avenue offers spacious and modern living, perfect for families. Inside, the inviting lounge provides a comfortable space to relax, while the open-plan L-shaped kitchen diner with a living area creates a fantastic hub for family life and entertaining. A utility room adds practicality, and a ground floor W/C enhances convenience. Upstairs, there are five well-proportioned bedrooms, including a master suite with an en-suite shower room, plus a modern family bathroom serving the additional bedrooms. Located in a highly desirable area, this home provides easy access to local amenities, excellent schools, and transport links, making it a fantastic opportunity for families looking to settle in Bessacarr.

#### **Ground Floor**

#### Floor Plan



Matterport

#### **Entry**



#### Lounge





Kitchen Diner with Living Space









Tel: 01302 247754 Email: info@thepropertyhive.co.uk Web: www.thepropertyhive.co.uk





#### Utility



W/C



**First Floor** 

#### Floor Plan



FLOOR 2

GROSS INTERNAL AREA
FLOOR 1 70.0 m\* FLOOR 2 75.1 m\*
EXCLUDED AREAS : PARTO 24.7 m²
TOTAL : 145.1 m\*

Matterport

#### Master Bedroom with En Suite









el: 01302 247754 Email: info@thepropertyhive.co.uk Web: www.thepropertyhive.co.uk

#### **Bedroom**



**Bedroom** 





**Bedroom** 





**Bedroom** 



**Family Bathroom** 





**Externals** 

All measurements provided are approximate and should be verified before exchange of contracts. No appliances have been tested and should be checked to ensure they are in good working order.



Tel: