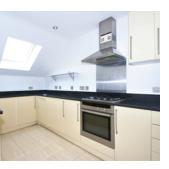

## RICHMOND HOUSE, FINCHLEY LANE, HENDON, LONDON. NW4

- Modern and Airy Penthouse
- Three Double Bedrooms
- One Bathroom and One En-suite
- Seperate Kitchen and Reception
- Middlesex University
- Lamianting and Carpeted Flooring
- Brent Cross, Supermarkets and Schools Nearby
- Hendon
  (Thameslink)
  and Hendon
  Central
  (Northern Line)
- Available Now.

## **PROPERTY SUMMARY**

A beautiful, modern, three bedroom penthouse apartment located on Finchley Lane, Hendon. This property consists of illuminous lighting throughout the property, seperate kitchen and reception/ diner, large windows, high ceilings, laminating and carpeted flooring, tiled family bathroom and private ensuite. With an additional allocated parking, a short distance to your local supermarkets and schools, one mile radius to Hendon Underground and Hendon Thameslink (Overground), Brent Cross Shopping Centre and close proximity to Middlesex University.