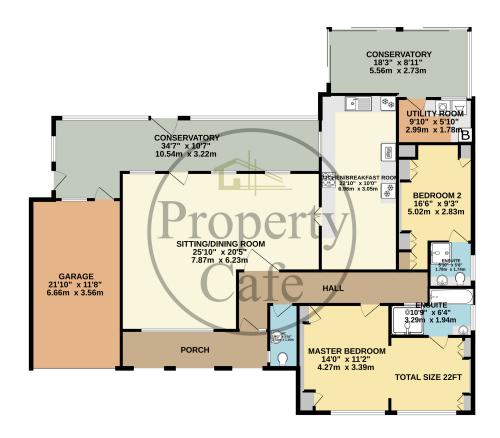

89 South Cliff, Bexhill-on-Sea, East Sussex, TN39 3EE

£795,000

- Spacious Modern Style Detached Bungalow
- Highly Sought After Cooden Location
- Formerly A Spacious Three Bed Property
- (Converted To A Two Bed / Two Bath With Dressing Room)
- Spacious Lounge Diner With Conservatory
- Good Size Kitchen-Diner
- Separate Utility Room.
- Additional Second Conservatory
- Spacious Master Bedroom (With En-suite & Dressing Rm)
- Guest Bedroom With En-Suite
- 21ft x 11ft Integral Garage
- Blocked Paved 'Carriage' Driveway
- · Central Heating & Fully Double Glazed
- Pleasant Neutral Decoration Throughout
- Enclosed West Facing Rear Garden
- Extra Large Corner Plot Location With Potential & Scope
- Walking Distance To The Beach
- Modern Bespoke Built Bungalow With Potential
- · Sold With No Onward Chain
- Highly Sought After Cooden Beach Location
- · Internal Viewing Highly Recommended

GROUND FLOOR 2170 sq.ft. (201.6 sq.m.) approx.