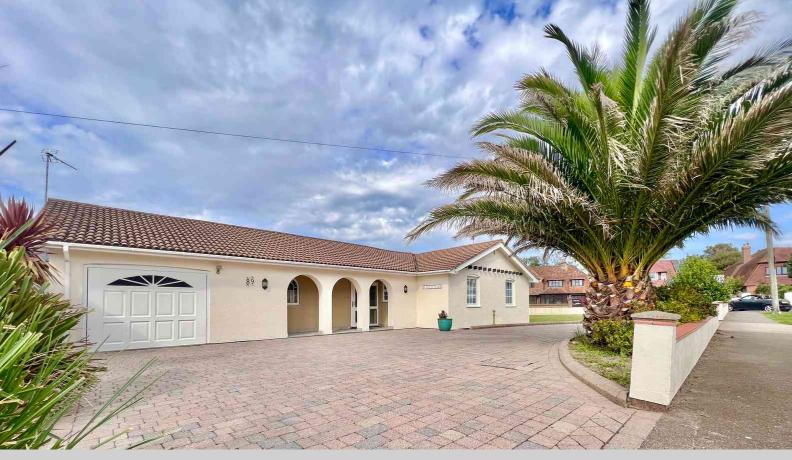

89 South Cliff, Bexhill-on-Sea, East Sussex, TN39 3EE

£795,000

- Spacious Modern Style Detached Bungalow
- Highly Sought After Cooden Location
- Formerly A Spacious Three Bed Property
- (Converted To A Two Bed / Two Bath With Dressing Room)
- Spacious Lounge Diner With Conservatory
- Good Size Kitchen-Diner
- Separate Utility Room.
- Additional Second Conservatory
- Spacious Master Bedroom (With En-suite & Dressing Rm)
- Guest Bedroom With En-Suite
- 21ft x 11ft Integral Garage
- Blocked Paved 'Carriage' Driveway
- · Central Heating & Fully Double Glazed
- Pleasant Neutral Decoration Throughout
- Enclosed West Facing Rear Garden
- Extra Large Corner Plot Location With Potential & Scope
- Walking Distance To The Beach
- Modern Bespoke Built Bungalow With Potential
- · Sold With No Onward Chain
- Highly Sought After Cooden Beach Location
- · Internal Viewing Highly Recommended