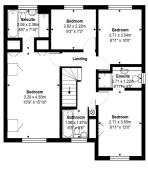

## 4 Bedroom Detached House - £950,000 Freehold

SITUATED IN THIS CHARMING PRIVATE GATED DEVELOPMENT IDEALLY LOCATED OFF ONE OF STAINES' MOST SOUGHT AFTER ROADS IS THIS WELL PRESENTED AND SPACIOUS FOUR BEDROOM DETACHED PROPERTY IDEALLY LOCATED FOR EASY ACCESS TO TOWN CENTRE, LOCAL SCHOOLS & THE RIVER THAMES. The property is in good order throughout and benefits from a modern kitchen/breakfast room, spacious lounge leading to dining room, playroom, study, conservatory, downstairs W.C. four well-proportioned bedrooms (en-suite to Bed 1 & Bed 2), further modern white bathroom suite, large gardens to rear and side and double garage. No Onward Chain. Viewings Highly Recommended!

## **Key Features**

PRIVATE GATED DEVELOPMENT
SPACIOUS FLEXIBLE ACCOMODATION
MODERN KITCHEN & BATHROOMS
LARGE GARDENS TO REAR & SIDE
NO ONWARD CHAIN

Total Area: 205.4 m² ... 2210 ft²