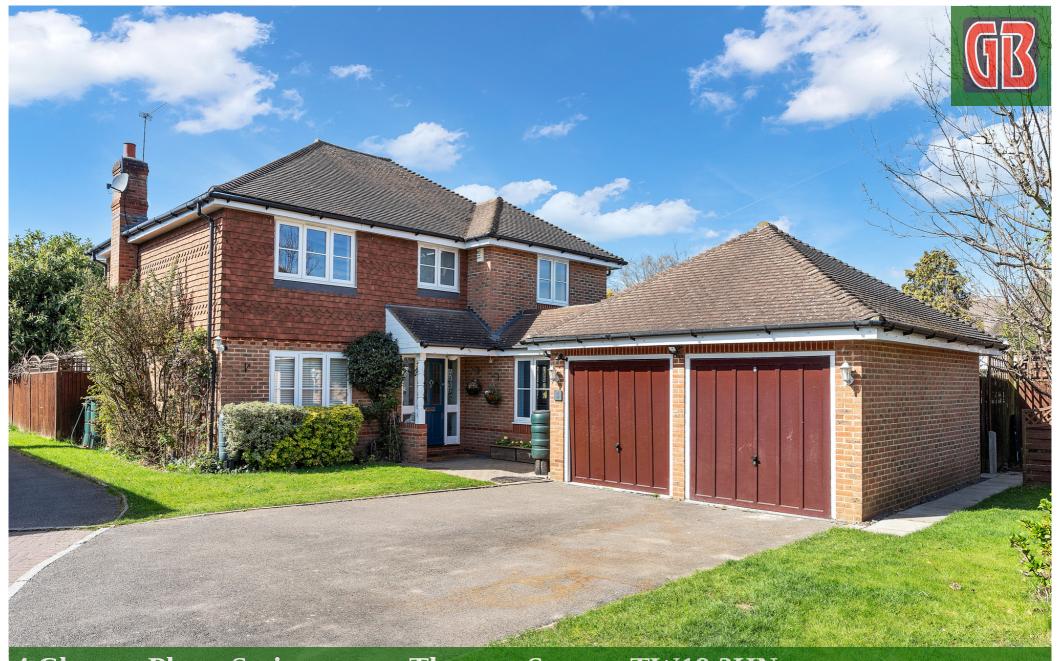

4 Charter Place, Staines-upon-Thames, Surrey. TW18 2HN.

4 Bedroom Detached House - £950,000 Freehold

## 4 Charter Place, Staines-upon-Thames, Surrey. TW18 2HN.

## 4 Bedroom Detached House - £950,000 Freehold

SITUATED IN THIS CHARMING PRIVATE GATED DEVELOPMENT IDEALLY LOCATED OFF ONE OF STAINES' MOST SOUGHT AFTER ROADS IS THIS WELL PRESENTED AND SPACIOUS FOUR BEDROOM DETACHED PROPERTY IDEALLY LOCATED FOR EASY ACCESS TO TOWN CENTRE, LOCAL SCHOOLS & THE RIVER THAMES. The property is in good order throughout and benefits from a modern kitchen/breakfast room, spacious lounge leading to dining room, playroom, study, conservatory, downstairs W.C. four well-proportioned bedrooms (en-suite to Bed 1 & Bed 2), further modern white bathroom suite, large gardens to rear and side and double garage. No Onward Chain. Viewings Highly Recommended!