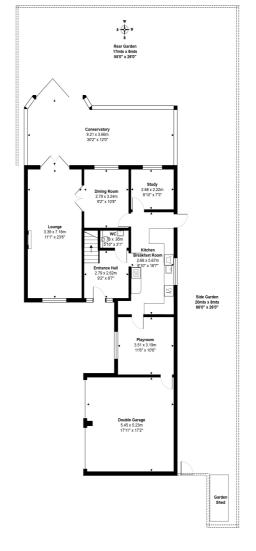

## 4 Bedroom Detached House - £950,000 Freehold

SITUATED IN THIS CHARMING PRIVATE GATED DEVELOPMENT IDEALLY LOCATED OFF ONE OF STAINES' MOST SOUGHT AFTER ROADS IS THIS WELL PRESENTED AND SPACIOUS FOUR BEDROOM DETACHED PROPERTY IDEALLY LOCATED FOR EASY ACCESS TO TOWN CENTRE, LOCAL SCHOOLS & THE RIVER THAMES. The property is in good order throughout and benefits from a modern kitchen/breakfast room, spacious lounge leading to dining room, playroom, study, conservatory, downstairs W.C. four well-proportioned bedrooms (en-suite to Bed 1 & Bed 2), further modern white bathroom suite, large gardens to rear and side and double garage. No Onward Chain. Viewings Highly Recommended!

## **Key Features**

PRIVATE GATED DEVELOPMENT
SPACIOUS FLEXIBLE ACCOMODATION
MODERN KITCHEN & BATHROOMS
LARGE GARDENS TO REAR & SIDE
NO ONWARD CHAIN

Total Area: 205.4 m² ... 2210 ft²