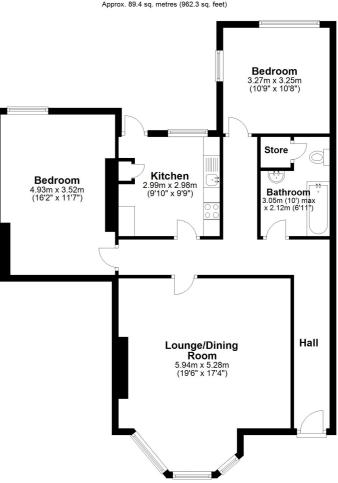

## Lounge/Dining Room

19' 8" x 17' 4" (5.99m x 5.28m)

#### Kitchen

# 9' 10" x 9' 9" (3.00m x 2.97m)

#### Bedroom

16' 2" x 11' 7" (4.93m x 3.53m)

#### Bedroom

10' 9" x 10' 8" (3.28m x 3.25m)

### Bathroom

10' 0" x 6' 11" (3.05m x 2.11m)

# Lower Ground Floor Approx. 89.4 sq. metres (962.3 sq. feet)

Whilst every attempt has been made to ensure the accuracy of the floor plan contained here, measurements of doors, windows, rooms and any other items are approximate and no responsibility is taken for any error, omission or mis-statement. This plan is for illustrative purposes only and should be used as such by any prospective purchaser. Plan produced using PlanUp.