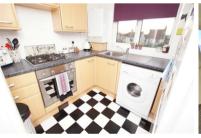

# SEPARATE KITCHEN

8' x 7' 6" (2.44m x 2.29m) Double glazed window to rear aspect. Smooth plastered ceiling. Wall mounted central heating combi' boiler. Rolled edge work tops incorporating stainless steel sink unit with mixer tap & drainer and gas hob inset with oven beneath. Wall mounted and base level beech coloured units. Ceramic tiled splash backs. Space and plumbing for washing machine. Tiled flooring laid throughout.