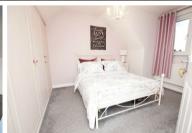

#### **BEDROOM**

10' 8" to wardrobes x 9' 8" (3.25m x 2.95m) Double glazed window to rear aspect. Smooth plastered ceiling. Built in wardrobes to one aspect. Wall mounted panelled radiator. Carpeted throughout.