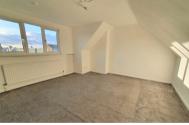

### LOUNGE DINER

15' 1" x 13' 8" (4.60m x 4.17m) Double glazed window to rear aspect. Storage cupboard into eaves. Wall mounted panelled radiator. Carpet laid throughout.