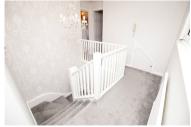

### **ENTRANCE**

9' 4" x 9' 2" (2.84m x 2.79m) Modern carpeted returnstaircase with timber balustrade to a galleried landing. Smooth plastered ceiling and walls with a contemporary 'Laura Ashley' wall papered feature wall. Wall mounted double banked radiator. Landing extends to an additional area providing access to the Bedroom and bathroom.