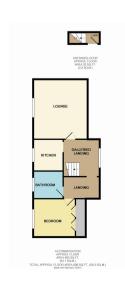

#### **ACCOMMODATION**

## **COMMUNAL ENTRANCE**

Communal entrance door with security entry telecom system. Stairs rise to first floor communal landing where entry to the flat is accessed via a hardwood entry door.

### **ENTRANCE**

9' 4" x 9' 2" (2.84m x 2.79m) Modern carpeted returnstaircase with timber balustrade to a galleried landing. Smooth plastered ceiling and walls with a contemporary 'Laura Ashley' wall papered feature wall. Wall mounted double banked radiator. Landing extends to an additional area providing access to the Bedroom and bathroom.

### LOUNGE DINER

15' 1" x 13' 8" (4.60m x 4.17m) Double glazed window to rear aspect. Storage cupboard into eaves. Wall mounted panelled radiator. Carpet laid throughout.

# SEPARATE KITCHEN

8' x 7' 6" (2.44m x 2.29m) Double glazed window to rear aspect. Smooth plastered ceiling. Wall mounted central heating combi' boiler. Rolled edge work tops incorporating stainless steel sink unit with mixer tap & drainer and gas hob inset with oven beneath. Wall mounted and base level beech coloured units. Ceramic tiled splash backs. Space and plumbing for washing machine. Tiled flooring laid throughout.

#### **BEDROOM**

10' 8" to wardrobes x 9' 8" (3.25m x 2.95m) Double glazed window to rear aspect. Smooth plastered ceiling. Built in wardrobes to one aspect. Wall mounted panelled radiator. Carpeted throughout.

### **BATHROOM**

7' 7" x 6' 11" (2.31m x 2.11m) Obscure double glazed window to rear aspect. Smooth plastered ceiling. Ceramic tiled walls to two aspects. Chrome heated towel rail. Suite comprises; Panelled bath with mixer tap and shower over with fitted glass shower screen. Pedestal wash basin. Low level flush WC. Ceramic tiled flooring laid throughout.

## **PARKING**

To the rear of the block is a parking area for residents. The property has 1 x allocated space.

COUNCIL TAX BAND A - SOUTHEND COUNCIL

VIEWING ARRANGEMENTS
Viewing is strictly by appointment only through Elliott and Smith Partnership.
DISCLAIMER PROPERTY DETAILS