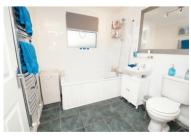

### **BATHROOM**

7' 7" x 6' 11" (2.31m x 2.11m) Obscure double glazed window to rear aspect. Smooth plastered ceiling. Ceramic tiled walls to two aspects. Chrome heated towel rail. Suite comprises; Panelled bath with mixer tap and shower over with fitted glass shower screen. Pedestal wash basin. Low level flush WC. Ceramic tiled flooring laid throughout.