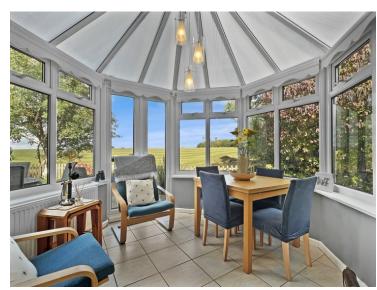

ell established and deceptively spacious three bedroom detached bungalow occupying an enviable position with far-reaching field views situated within the picturesque village of Wethersfield. Offered for sale in good decorative order throughout, we feel this fortunately positioned home represents an ideal purchase for any buyer seeking accommodation on one level. In brief, the accommodation comprises an entrance hall, a well appointed lounge, a conservatory that also provides access to the rear garden, a kitchen, three bedrooms with the third currently being used as a study, and a family bathroom.



Call to view 01376 337400



### Property Details.

### **Entrance Hall**

#### Kitchen



10' 5" x 8' 2" (3.17m x 2.49m)

### Living Room



14' 7" x 10' 8" (4.45m x 3.25m)

### Conservatory



10' 8" x 9' 5" (3.25m x 2.87m)

### **Bedroom One**



12' 1" x 10' 8" (3.68m x 3.25m)

## Property Details.

### **Bedroom Two**



9' 8" x 8' 5" (2.95m x 2.57m)

### **Bedroom Three / Additional Reception Room**

11'1" x 7'9" (3.38m x 2.36m)

### Family Bathroom



### Landscaped Rear Garden





**Driveway Parking** 

### Property Details.

### Floorplans



### Location



We have not carried out a structural survey and the services, appliances and specific fittings have not been tested. All photographs, measurements, floor plans and distances referred to are given as a guide only and should not be relied upon for the purchase of carpets or any other fixtures or fittings. Gardens, roof terraces, balconies and communal gardens as well as tenure and lease details cannot have their accu