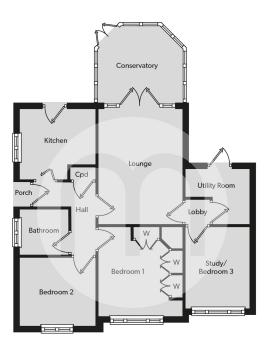

In brief, the accommodation comprises an entrance hall, a well appointed lounge, a conservatory that also provides access to the rear garden, a kitchen, three bedrooms with the third currently being used as a study, and a family bathroom.



Call to view 01376 337400



### Property Details.

### **Entrance Hall**

#### Kitchen



10' 5" x 8' 2" (3.17m x 2.49m)

### Living Room



14' 7" x 10' 8" (4.45m x 3.25m)

### Conservatory



10' 8" x 9' 5" (3.25m x 2.87m)

### **Bedroom One**



12' 1" x 10' 8" (3.68m x 3.25m)

## Property Details.

### **Bedroom Two**



9' 8" x 8' 5" (2.95m x 2.57m)

### **Bedroom Three / Additional Reception Room**

11'1" x 7'9" (3.38m x 2.36m)

### Family Bathroom



### Landscaped Rear Garden





**Driveway Parking** 

### Property Details.

### Floorplans



### Location



We have not carried out a structural survey and the services, appliances and specific fittings have not been tested. All photographs, measurements, floor plans and distances referred to are given as a guide only and should not be relied upon for the purchase of carpets or any other fixtures or fittings. Gardens, roof terraces, balconies and communal gardens as well as tenure and lease details cannot have their accuracy guaranteed for intending purchasers. Lease details, service ground rent (where applicable) are given as a guide only and should be checked and confirmed by your solicitor prior to exchange of contracts.