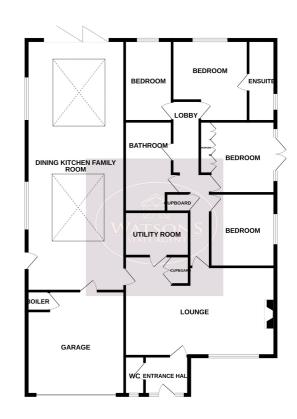

Rolleston Close, Hucknall, NG15 6QH £450,000 Call us 8am-8pm - 7 days a week

\*\*\* DOWNSIZE WITHOUT COMPROMISE \*\*\* This 4 bedroom detached bungalow sits on a quiet cul-de-sac in a particularly desirable location on the outskirts of Hucknall. Configured to provide well proportioned rooms throughout, this would suit families as well as those down-sizing. The accommodation presents very well throughout which means you can move in with little stress or expense, comprising in brief: entrance hall, wc, lounge, utility room, inner hall to bedrooms 2, 3, family bathroom and the show-stopping dining kitchen family area which is a beautiful open space with lots of natural light and lobby to the primary bedroom (with en suite) & bedroom 4. There is a post office, favoured primary school and a secondary school within walking distance, whilst a wide range of shops & amenities are only a 5 minute drive away. The tram network and M1 motorway are also not far. This is an exceptional long term home and we highly recommend viewing, so please call our sales team to arrange a convenient time.

#### **Entrance Hall**

Entrance door to the front with panelled windows to the side. Radiator, door to the WC and lounge.

### WC

WC, wall mounted sink, radiator and obscured uPVC double glazed window to the front.

# Lounge

7.11m x 4.57m (23' 4" x 15' 0") UPVC double glazed window to the front, real flame gas fire, ceiling spotlights, 2 radiators, storage cupboard and doors to the utility room, dining kitchen family room and door to the inner hall.

# **Utility Room**

A range of matching high gloss wall & base units, extractor fan, ceiling spotlights an plumbing for washing machine.

# Inner Hall

Doors to the lounge, dining kitchen and bedrooms 2, 3 and family bathroom. Open to the lobby.

#### Lobby

Doors to the primary bedroom and bedroom 4.

#### **Dining Kitchen Family Room**

11.45m x 4.48m (37' 7" x 14' 8") A range of matching wall & base units, work surfaces incorporating an inset stainless steel sink & drainer unit. Integrated appliances to include: waist height double electric oven, induction hob, extractor fan and dishwasher. Central island offering further storage space, integrated combination boiler. Karndean flooring with mains under floor heating, ceiling spotlights, uPVC double glazed window to the side, 2 ceiling domes, door to the side, door to the garage and bi folding doors to the rear garden.

#### Bedroom 2

3.59m x 3.28m (11' 9" x 10' 9") Built in double wardrobes, radiator and French doors to the side.

Whilst every attempt has been made to ensure the accuracy of the floopish contained here, measurement of doors, windows, rooms and any their leans are approximate and no responsibility is falshed not are entomission or mis-datement. This plan is for illustrative purposes only and should be used as such by any prospective purchaser. The services, systems and applicances shown have not been tested and no guarant as to their operability or efficiency can be given. Made with Merotops (2024)

# Bedroom 3

3.35m x 2.92m (11' 0" x 9' 7") UPVC double glazed window to the side, radiator.

### **Primary Bedroom**

3.77m x 3.47m (12' 4" x 11' 5") UPVC double glazed window to the rear, radiator and door to the en suite. Access to the attic.

#### En Suite

3 piece suite in white comprising WC, wall mounted sink, walk in shower cubicle with dual rainfall effect shower. Ceiling spotlights, extractor fan and obscured uPVC double glazed window to the side.

#### Bedroom 4

371m x 2.17m (1217' 2" x 7' 1") UPVC double glazed window to the rear and radiator.

#### Bathroom

4 piece suite comprising WC, vanity sink unit, bath and walk in shower cubicle with dual rainfall effect shower over. Chrome heated towel rail, extractor fan.