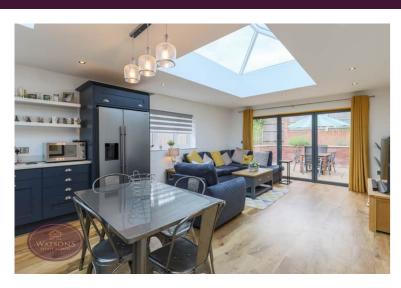

#### **Dining Kitchen Family Room**

11.45m x 4.48m (37' 7" x 14' 8") A range of matching wall & base units, work surfaces incorporating an inset stainless steel sink & drainer unit. Integrated appliances to include: waist height double electric oven, induction hob, extractor fan and dishwasher. Central island offering further storage space, integrated combination boiler. Karndean flooring with mains under floor heating, ceiling spotlights, uPVC double glazed window to the side, 2 ceiling domes, door to the side, door to the garage and bi folding doors to the rear garden.