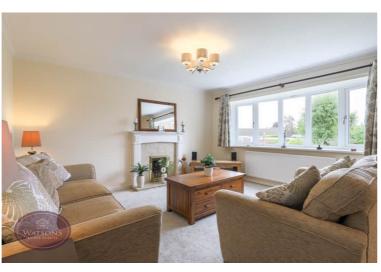

# Lounge

7.11m x 4.57m (23' 4" x 15' 0") UPVC double glazed window to the front, real flame gas fire, ceiling spotlights, 2 radiators, storage cupboard and doors to the utility room, dining kitchen family room and door to the inner hall.