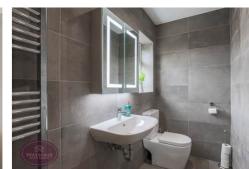

#### En Suite

3 piece suite in white comprising WC, wall mounted sink, walk in shower cubicle with dual rainfall effect shower. Ceiling spotlights, extractor fan and obscured uPVC double glazed window to the side.

#### Bathroom

4 piece suite comprising WC, vanity sink unit, bath and walk in shower cubicle with dual rainfall effect shower over. Chrome heated towel rail, extractor fan.