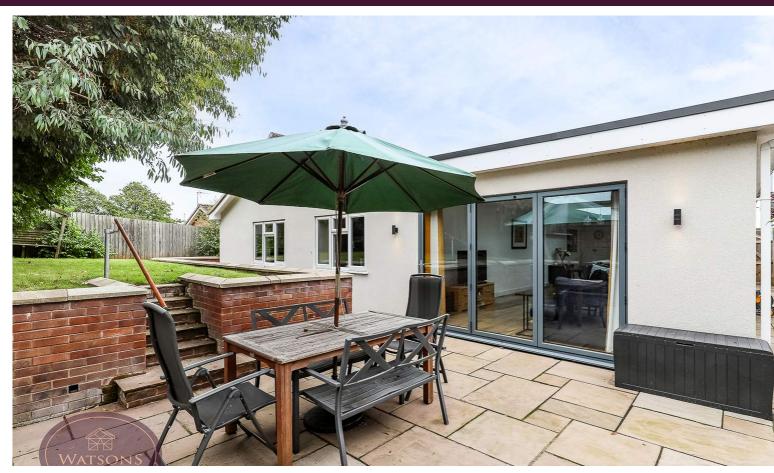

### Outside

To the front of the property is a turfed lawn. A tarmacadam driveway provides ample off road parking and leads to the double garage with up & over door and power. The low maintenance rear garden comprises a paved patio, turfed lawn, flower bed borders with a range of plants & shrubs, timber built shed to the side and is enclosed by timber fencing to the perimeter with gated access to both sides.