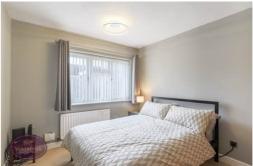

#### Bedroom 2

3.59m x 3.28m (11' 9" x 10' 9") Built in double wardrobes, radiator and French doors to the side.

Whilst every attempt has been made to ensure the accuracy of the floopish contained here, measurement of doors, windows, rooms and any their leans are approximate and no responsibility is falshed not are entomission or mis-datement. This plan is for illustrative purposes only and should be used as such by any prospective purchaser. The services, systems and applicances shown have not been tested and no guarant as to their operability or efficiency can be given. Made with Merotops (2024)

# Bedroom 3

3.35m x 2.92m (11' 0" x 9' 7") UPVC double glazed window to the side, radiator.

#### Bedroom 4

371m x 2.17m (1217' 2" x 7' 1") UPVC double glazed window to the rear and radiator.