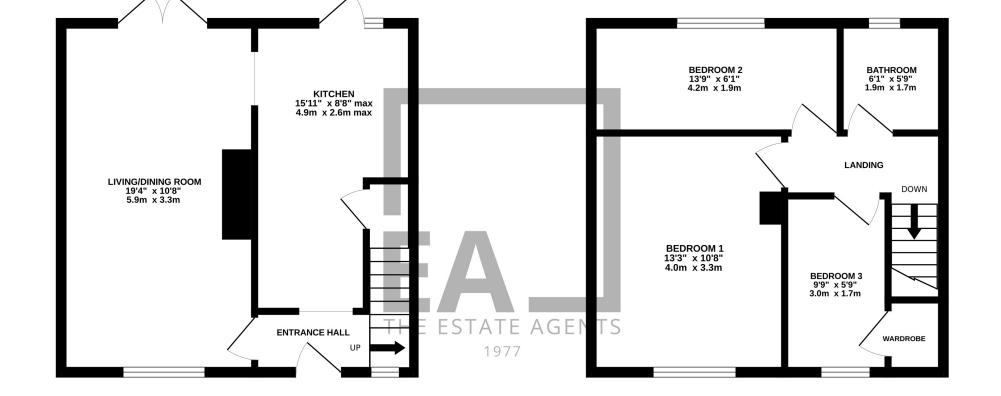

## TOTAL FLOOR AREA : 741 sq.ft. (68.9 sq.m.) approx.

omission or mis-statement. This plan is for illustrative purposes only and should be used as such by any prospective purchaser. The services, systems and appliances shown have not been tested and no guarantee as to their operability or efficiency can be given. Made with Metropix ©2024

GROUND FLOOR 368 sq.ft. (34.2 sq.m.) approx.

1ST FLOOR 374 sq.ft. (34.7 sq.m.) approx.