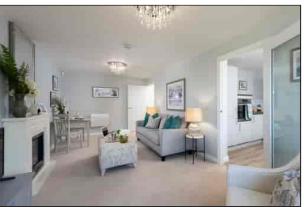

## **Living Room**

11' 10" x 16' 4" (3.61m x 4.98m)

Flat 11, Invicta Lodge Westwood Cross, Margate, Kent. CT9 4LD.

£442.950

The heating system in your apartment consists of contemporary electric panel radiators. The slim panel radiators include an easy to use programmer and thermostat so that you can set each room differently. Shower rooms feature low-level shower trays and easy turn taps, while kitchens include a waist height oven and hob as standard. You'll find a walk-in wardrobe in the bedroom and open space in the living room.