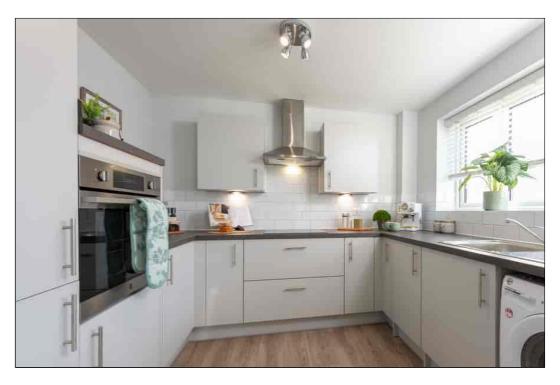

#### Kitchen

8' 0" x 8' 3" (2.44m x 2.51m) Integrated electric waist-height oven, ceramic hob, integral fridge and freezer, stainless steel sink with chrome mixer tap, slip-resistant flooring, provisions for a dishwasher, spotlights.