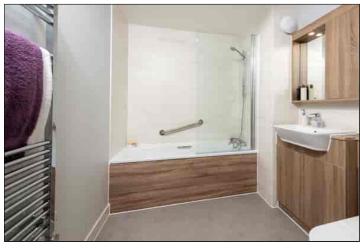

## **Shower Room**

6' 11" x 5' 7" (2.11m x 1.70m) Easy turn mixer taps, heated chrome towel rail, under sink vanity unit, mirrored wall unit with integrated shaver point, low level shower tray, thermostatic shower, slip-resistant flooring.

#### **Bathroom**

6' 9" x 8' 1" (2.06m x 2.46m)