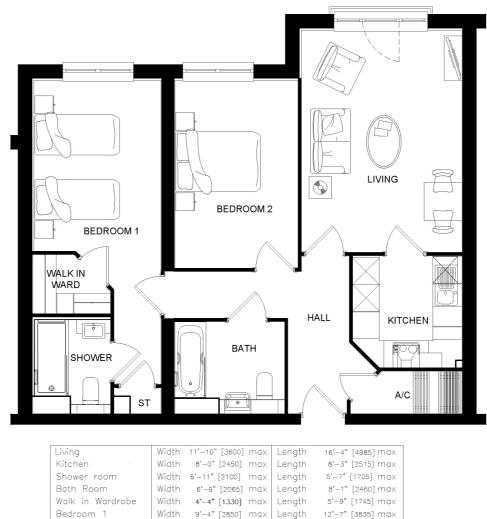

## **Living Room**

11' 10" x 16' 4" (3.61m x 4.98m)

Flat 11, Invicta Lodge Westwood Cross, Margate, Kent. CT9 4LD.

£442.950

#### Kitchen

8' 0" x 8' 3" (2.44m x 2.51m) Integrated electric waist-height oven, ceramic hob, integral fridge and freezer, stainless steel sink with chrome mixer tap, slip-resistant flooring, provisions for a dishwasher, spotlights.

## **Bedroom One**

9' 4" x 12' 7" (2.84m x 3.84m)

## **Bedroom Two**

9' 1" x 13' 0" (2.77m x 3.96m)

## **Shower Room**

6' 11" x 5' 7" (2.11m x 1.70m) Easy turn mixer taps, heated chrome towel rail, under sink vanity unit, mirrored wall unit with integrated shaver point, low level shower tray, thermostatic shower, slip-resistant flooring.

#### **Bathroom**

6' 9" x 8' 1" (2.06m x 2.46m)

#### Walk-in Wardrobe

4' 4" x 5' 9" (1.32m x 1.75m)

Walk in Wardrobe

Bedroom 1

Bedroom 2

Width 9'-4" [2850] max

Length 5'-9" [1745] max

Bedroom 2

Width 9'-1" [2760] max

Length 12'-7" [3835] max

Length 13'-10" [4215] max

Arrows denote measurement distances

Although every effort has been made to ensure accuracy, exact room dimensions may vary during the course of construction and no responsibility can be accepted for any mis-statement on this leaflet, which is not a contract nor forms any part of any contract. The company also reserves the right to alter specification without notice.