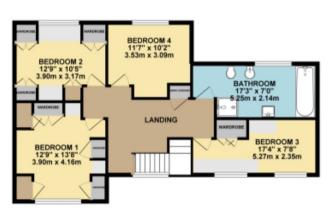

#### Landing

Double glazed window to the front, radiator and airing cupboard.

## Bedroom 1

Double glazed window to the front, radiator and fitted bedroom furniture.

#### Bedroom 2

Double glazed window to the rear having panoramic views across the valley. Fitted bedroom furniture including two useful pull down single beds. Radiator.

#### Bedroom 3

Double glazed window to the front, radiator and coved ceiling. Fitted bedroom furniture and ty point.

# Bedroom 4

Double glazed window to the rear having panoramic views across the valley. Radiator, coved ceiling and wall light point.

# Family Bathroom

4 piece suite comprising of large bath having a hand held shower attachment, semi pedestal wash hand basin, bidet and low level w.c. Step in shower cubicle. Fully tiled walls, radiator and fitted mirror with light. Double glazed window to the rear.