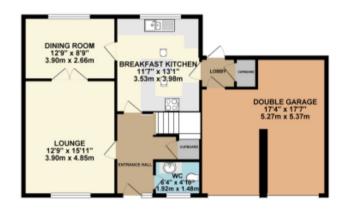

#### **Entrance Hall**

Double glazed entrance door and feature stained glass window to the front. Stairs to the first floor and under stair cupboard. Radiator and laminate floor.

#### **Downstairs W.C**

2 piece suite in white comprising of vanity sink unit and low level w.c. Radiator, coved ceiling and laminate floor. Fitted mirror with light.

## Lounge

Double glazed window to the front and double doors leading into the dining room. Radiator, dado rail and coved ceiling. Living flame gas fire set on a marble hearth. Television point.

# **Dining Room**

Double glazed window having panoramic views across the valley to the rear. Radiator, dado rail and coved ceiling.

# Breakfast Kitchen

Range of base and wall units having a complementary work surface over. Breakfast bar. Electric double oven, electric hob and extractor hood. 1 1/2 bowl sink unit with mixer tap. Integral dishwasher and fridge. Coved ceiling, down lighters and under cupboard lighting. Double glazed window to the rear having panoramic views across the valley. Double glazed door to the side. Plumbing for washing machine and space for a tumble dryer.

# Rear Lobby

Double glazed door to the rear garden. Useful walk in cupboard housing Baxi gas boiler. Access into the garage.

#### Integral Double Garage

Two electric garage doors. Power and light. Potential to develop this space into further living space, subject to the necessary planning consents.

GROUND FLOOR 1ST FLOOR

White every attempt has been made to ensure the accuracy of the floorplan contained here, resequements of doors, window, recess and any other lenses are approximate and no responsibility is sitted in any error, consistion or ma-statement. This plan is for illustrative purposes only and should be used as such by any prospective purchaser. The services, systems and appliances shown have not been fested and no guarantee as to their operateity or enforcing coin to given.