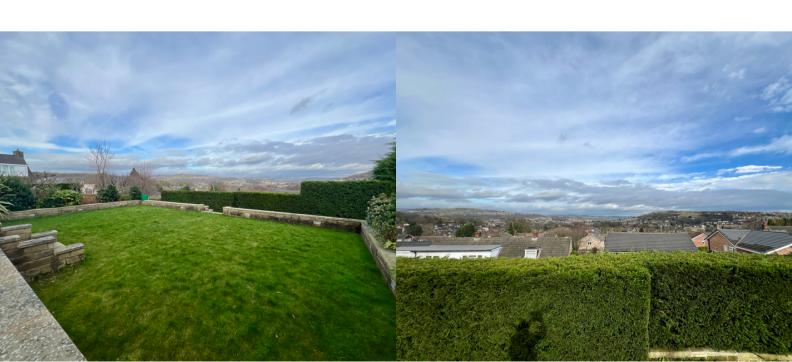

Outside, the property occupies an attractive plot having panoramic views across the valley to both ground floor and first floor level. There is a double width driveway leading to the integral double garage which could be developed into further living space, subject to the necessary planning consents. Garden area to the front having mature planting and good sized rear garden with potential to extend.

# **Dining Room**

Double glazed window having panoramic views across the valley to the rear. Radiator, dado rail and coved ceiling.

#### Bedroom 2

Double glazed window to the rear having panoramic views across the valley. Fitted bedroom furniture including two useful pull down single beds. Radiator.

# Bedroom 4

Double glazed window to the rear having panoramic views across the valley. Radiator, coved ceiling and wall light point.