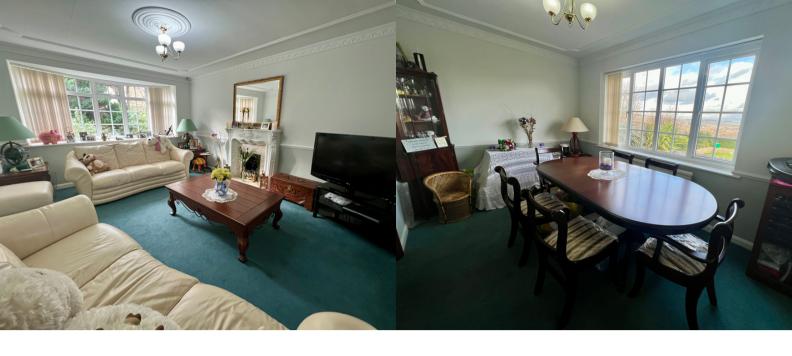

## Lounge

Double glazed window to the front and double doors leading into the dining room. Radiator, dado rail and coved ceiling. Living flame gas fire set on a marble hearth. Television point.

# **Dining Room**

Double glazed window having panoramic views across the valley to the rear. Radiator, dado rail and coved ceiling.