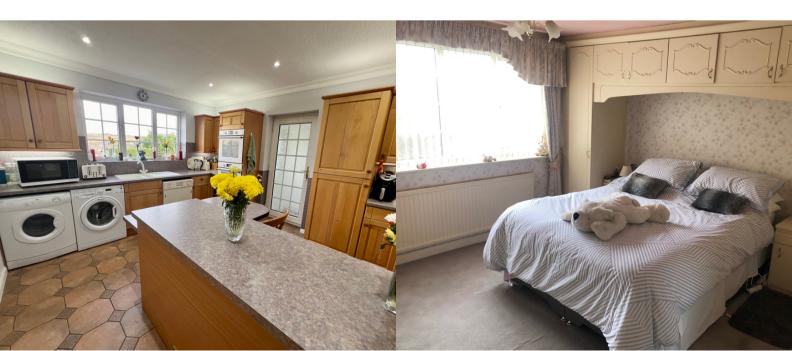

# Breakfast Kitchen

Range of base and wall units having a complementary work surface over. Breakfast bar. Electric double oven, electric hob and extractor hood. 1 1/2 bowl sink unit with mixer tap. Integral dishwasher and fridge. Coved ceiling, down lighters and under cupboard lighting. Double glazed window to the rear having panoramic views across the valley. Double glazed door to the side. Plumbing for washing machine and space for a tumble dryer.

## Bedroom 1

Double glazed window to the front, radiator and fitted bedroom furniture.