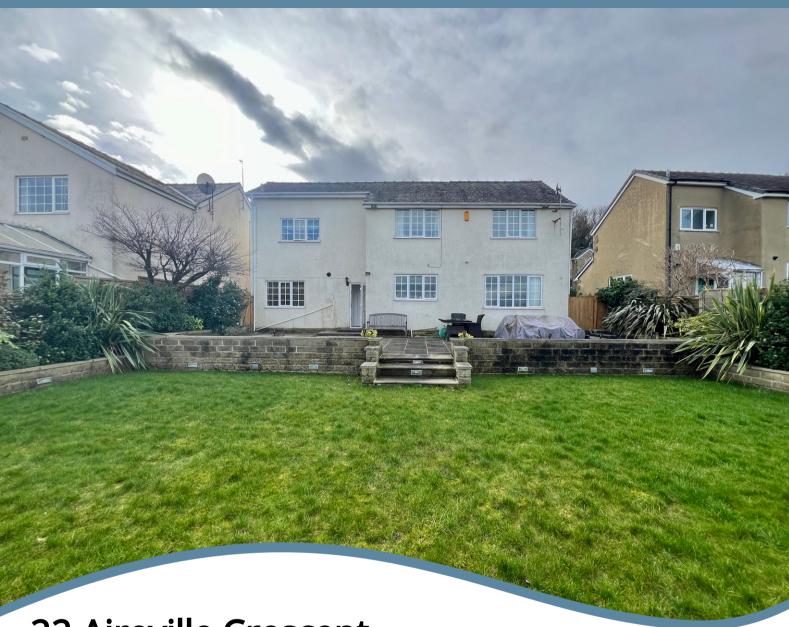

Outside, the property occupies an attractive plot having panoramic views across the valley to both ground floor and first floor level. There is a double width driveway leading to the integral double garage which could be developed into further living space, subject to the necessary planning consents. Garden area to the front having mature planting and good sized rear garden with potential to extend.

#### Garden

Mature planting to the front and double width block paved driveway for two vehicles. Gated access to both sides with paths around to the rear garden.

Enclosed rear garden having a large patio area and two lawned areas. Fence and hedge boundaries. Cold water tap, security light and outside lighting. Potential to extend, subject to the necessary planning consents.