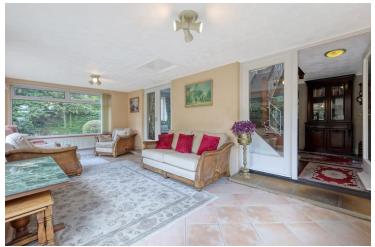

#### Entrance Hall

#### Reception Room/Snug

21' 4" x 11' 3" (6.50m x 3.43m)

#### Living Room

23' 1" x 17' 10" (7.04m x 5.44m)