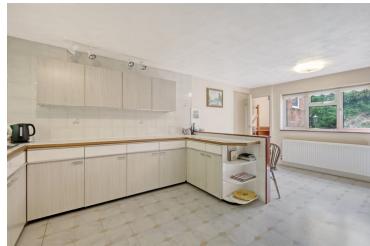

#### Kitchen/Breakfast Room

19' 4" x 12' 0" (5.89m x 3.66m)

#### Utility Room

5' 5" x 4' 6" (1.65m x 1.37m)