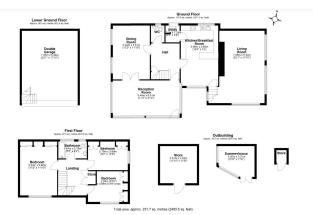

#### Ground Floor

#### Entrance Hall

#### Reception Room/Snug

21' 4" x 11' 3" (6.50m x 3.43m)

#### **Dining Room**

17' 2" x 11' 10" (5.23m x 3.61m)

#### WC

#### Kitchen/Breakfast Room

19' 4" x 12' 0" (5.89m x 3.66m)

#### Utility Room

5' 5" x 4' 6" (1.65m x 1.37m)

#### Living Room

23' 1" x 17' 10" (7.04m x 5.44m)

#### First Floor

#### Bedroom One

17' 2" x 11' 10" (5.23m x 3.61m)

#### **Bedroom Two**

12' 9" x 9' 10" (3.89m x 3.00m)

Bedroom Three 12' 9" x 9' 2" (3.89m x 2.79m)

Family Bathroom

#### Outside

#### Extensive Front, Side, Rear Gardens

Integral Double Garage 23' 1" x 17' 10" (7.04m x 5.44m)

Store Room 11'10" x 11'9" (3.61m x 3.58m)

#### Floorplans