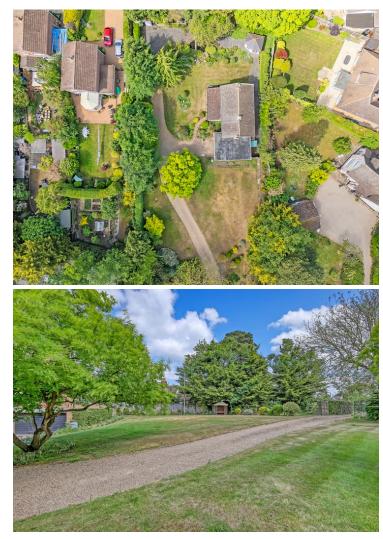

### Call to view 01376 337400

Michaels Property Consultants are pleased to present "Brick Kiln"—an architecturally impressive and generously proportioned 3/4-bedroom detached residence, occupying a stunning wrap-around plot of approximately 0.5 acres, set within the desirable hamlet of High Garrett.

#### Outside

#### Extensive Front, Side, Rear Gardens

Integral Double Garage 23' 1" x 17' 10" (7.04m x 5.44m)

Store Room 11'10" x 11'9" (3.61m x 3.58m)