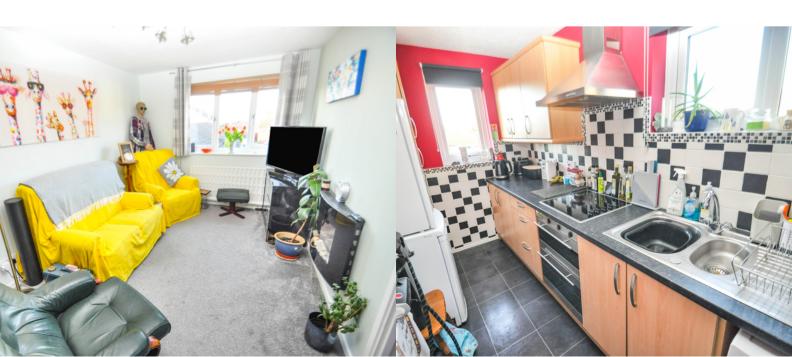

#### LOUNGE

16' 0" x 9' 0" (4.88m x 2.74m)

Electric heater, double glazed window to rear, door to kitchen and door to inner lobby

#### **KITCHEN**

11' 6" x 6' 0" (3.51m x 1.83m)

Fitted with a range of base and wall mounted storage cupboards, double glazed window to side and rear, stainless steel sink unit, integrated electric oven and hob, washing machine, space for fridge/freezer