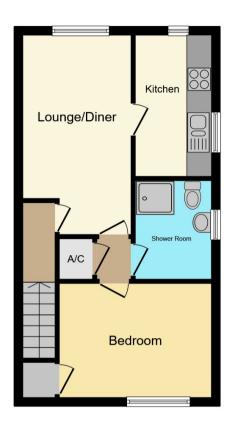

# **ROOM DESCRIPTIONS**

PROPERTY INFORMATION

(WITH APPROXIMATE ROOM SIZES)
Double glazed entrance door leads into the entrance lobby

# **ENTRANCE LOBBY**

Stairs rising to first floor landing, door into lounge

#### LOUNGE

16' 0" x 9' 0" (4.88m x 2.74m)

Electric heater, double glazed window to rear, door to kitchen and door to inner lobby

#### **KITCHEN**

11' 6" x 6' 0" (3.51m x 1.83m)

Fitted with a range of base and wall mounted storage cupboards, double glazed window to side and rear, stainless steel sink unit, integrated electric oven and hob, washing machine, space for fridge/freezer

# **INNER LOBBY**

Storage cupboard, doors to bedroom and shower room

### **SHOWER ROOM**

Independent shower cubicle, obscure double glazed window to side, low level wc, wash hand basin, fully tiled surround.

# **BEDROOM**

12' 0" x 9' 0" (3.66m x 2.74m)

Double glazed window to front, electric heater, over stairs storage cupboard.

#### **EXTERIOR**

There is a secure storage cupboard located next to the entrance door and an allocated parking space.

Floor Plan

This Floor Plan is for illustration purposes only and may not be representative of the property. The position and size of doors, windows and other features are approximate. Unauthorized reproduction prohibited. © PropertyBOX