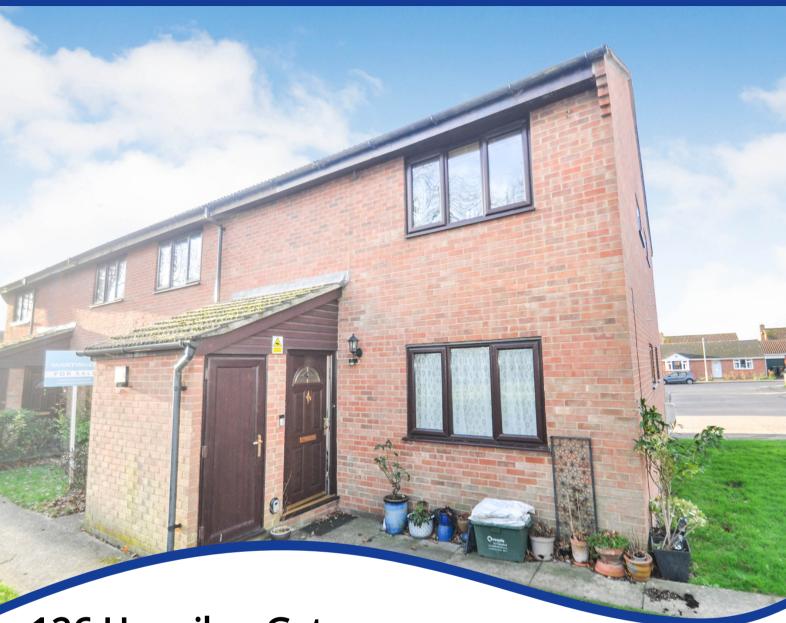

# 126 Henniker Gate, Chelmsford, Essex. CM2 6SB

- ONE BEDROOM
- FIRST FLOOR MASIONETTE
- WELL PRESENTED
- ALLOCATED PARKING SPACE
- LOUNGE

- FITTED KITCHEN
- SHOWER ROOM
- EXTERNAL STORAGE CUPBOARD
- POPULAR LOCATION
- VIEWING ESSENTIAL

# PROPERTY DESCRIPTION

Located within the popular residential area of Chelmer Village is this well presented first floor maisonette. The accommodation comprises of an entrance lobby with stairs rising to the first floor, lounge, fitted kitchen, shower room and double bedroom with a large storage cupboard. The property further benefits from electric heating, double glazing, an external storage cupboard and an allocated parking space. (Council Tax - Band B)

#### **EXTERIOR**

There is a secure storage cupboard located next to the entrance door and an allocated parking space.

Floor Plan

This Floor Plan is for illustration purposes only and may not be representative of the property. The position and size of doors, windows and other features are approximate. Unauthorized reproduction prohibited. © PropertyBOX