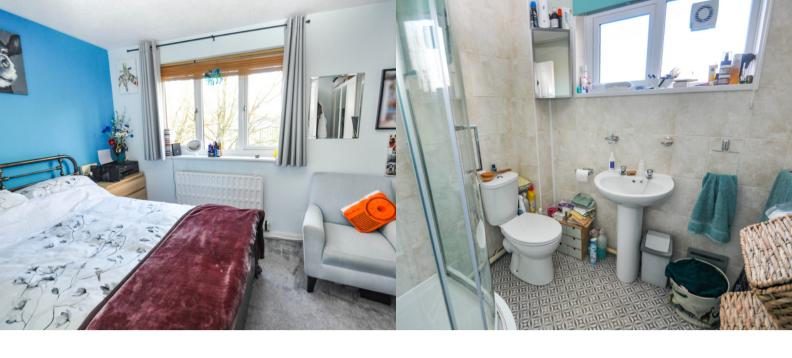

### **SHOWER ROOM**

Independent shower cubicle, obscure double glazed window to side, low level wc, wash hand basin, fully tiled surround.

# **BEDROOM**

12' 0" x 9' 0" (3.66m x 2.74m)

Double glazed window to front, electric heater, over stairs storage cupboard.