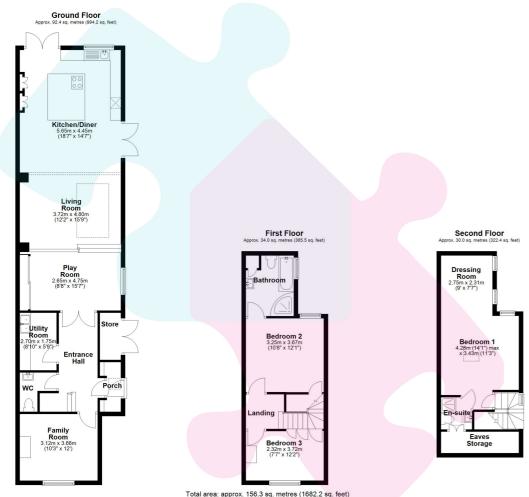

## College Road, College Town, SANDHURST, Berkshire GU47 0QU

\*\* OVER 1600 SQ FT OF ACCOMMODATION!\*\* This beautifully presented 3-bedroom Victorian semi-detached home offers a perfect blend of period charm and modern living. The highlight of the property is the stunning open-plan living space, featuring a stylish kitchen with integral appliances and a feature central island unit with seating. There is a skylight lantern that floods the living area with natural light. A separate, cosy living room provides a more intimate space to unwind.

The spacious bedrooms are arranged over the first and second floors, with the principle suite occupying the top floor. This retreat boasts a refitted en-suite and a dressing area, creating a luxurious private space. The family bathroom has also been refitted to a high standard, serving the two further double bedrooms on the first floor.

Further benefits include a downstairs cloakroom, utility room and gas central heating.

Outside, the rear garden is laid to low-maintenance artificial lawn, ideal for family life or entertaining. There is also an integral storage shed for added convenience. The front driveway provides parking for two cars, making this a practical and charming family home.