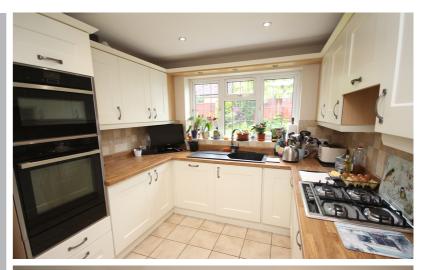

An impressive four bedroom detached family home presented to a high standard throughout. The property is located in a sought after location on the edge of Letchworth close to Norton Village.

On the ground floor there is a entrance hall, cloakroom, living room, dining room, brick based conservatory and a refitted kitchen and utility room. Upstairs the main bedroom has an ensuite shower, three further bedrooms and a family bathroom. Outside there is off road parking for a couple of vehicles leading to a single garage and the rear garden is private and enclosed.

- Impressive, well presented family home where internal viewing comes highly recommended
- Spacious lounge with multi paned doors leading to the dining room
- Ground floor cloakroom and utility room
- Brick based conservatory overlooking the rear garden.
- Re-fitted kitchen with integrated appliances.
- Main bedroom with en-suite shower room.
- Private enclosed rear garden.
- The property is being sold to include the Freehold.