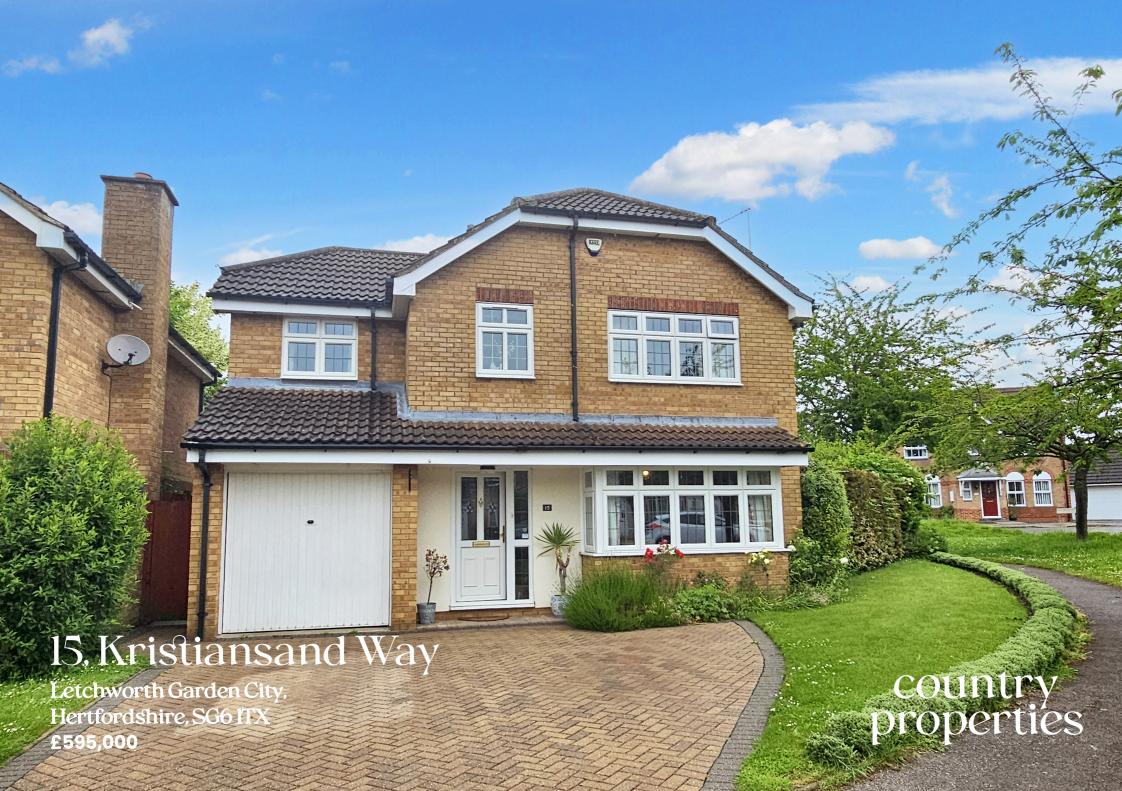

An impressive four bedroom detached family home presented to a high standard throughout. The property is located in a sought after location on the edge of Letchworth close to Norton Village.

On the ground floor there is a entrance hall, cloakroom, living room, dining room, brick based conservatory and a refitted kitchen and utility room. Upstairs the main bedroom has an ensuite shower, three further bedrooms and a family bathroom. Outside there is off road parking for a couple of vehicles leading to a single garage and the rear garden is private and enclosed.

Kristiansand Way is located on the edge of Letchworth close to Norton Village. The property is within easy walking distance of St Nicholas Primary School, The Garden City Greenway, Bickerdikes Garden Centre and The Three Horseshoes in Norton. The town centre and main line train station with links to London's King's Cross & Cambridge are also in easy distance.

- Impressive, well presented family home where internal viewing comes highly recommended
- Spacious lounge with multi paned doors leading to the dining room
- Ground floor cloakroom and utility room
- Brick based conservatory overlooking the rear garden.
- Re-fitted kitchen with integrated appliances.
- Main bedroom with en-suite shower room.
- Private enclosed rear garden.
- The property is being sold to include the Freehold.