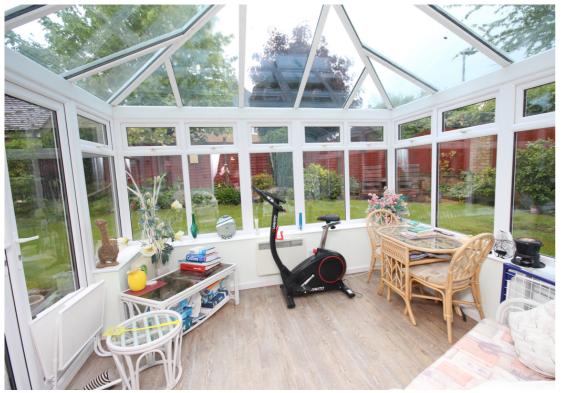

An impressive four bedroom detached family home presented to a high standard throughout. The property is located in a sought after location on the edge of Letchworth close to Norton Village.

On the ground floor there is a entrance hall, cloakroom, living room, dining room, brick based conservatory and a refitted kitchen and utility room. Upstairs the main bedroom has an ensuite shower, three further bedrooms and a family bathroom. Outside there is off road parking for a couple of vehicles leading to a single garage and the rear garden is private and enclosed.

- Impressive, well presented family home where internal viewing comes highly recommended
- Spacious lounge with multi paned doors leading to the dining room
- Ground floor cloakroom and utility room
- Brick based conservatory overlooking the rear garden.
- Re-fitted kitchen with integrated appliances.
- Main bedroom with en-suite shower room.
- Private enclosed rear garden.
- The property is being sold to include the Freehold.