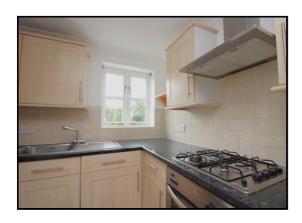

## 2 Bedroom Apartment £225,000 Leasehold

A well presented two bedroom first floor apartment in a quiet residential courtyard in the heart of Baldock. This property benefits from a spacious lounge, fitted kitchen with appliances, two double bedrooms, modern bathroom, gas central heating and double glazing throughout. Outside, this property is further complemented by off road parking. Chain free.

## **First Floor Ground Floor Kitchen** 2.62m x 1.78m (8'7" x 5'10") **Bedroom 1** 3.78m x 2.51m (12'5" x 8'3") Lounge/Diner 4.83m x 3.37m (15'10" x 11'1") **Bedroom 2** 2.90m x 2.82m (9'6" x 9'3")

For illustrative purposes only - NOT TO SCALE - Measurements shown are approximate. The size and position of doors, windows, appliances and other features are approximate.