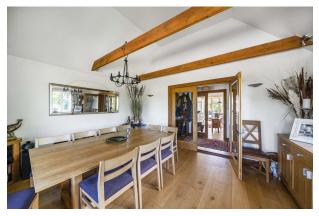

The property is approached via a country lane which opens into a large, gated driveway with parking for multiple vehicles in addition to the garage and car port.

Internally the accommodation is well proportioned, naturally light and well presented. There is a large double aspect living room which is a wonderful space with a wood burning stove that takes centre stage. Looking across the gardens to the side of the property is a very spacious dining room with room for a large table and chairs, a perfect area to entertain up to 10 and enjoy family living.