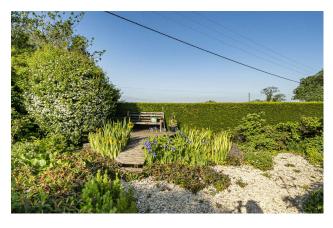

#### Outside

Externally, Green Acres enjoys a large plot measuring over half an acre with the ability to park up to 6 vehicles in addition to the garage and car port.

There are gardens on all four sides of the property which benefit from a very good degree of privacy.

Areas of lawn are beautifully decorated by a wide variety of plants, shrubs and trees. To the back of the house, with the most incredible far reaching countryside views, our vendors have installed a heated outdoor swimming pool measuring 36 feet by 16 feet, which has recently had a new pump installed and a new liner with a 30-year guarantee. There are also two 12 x 12 stables and a store.