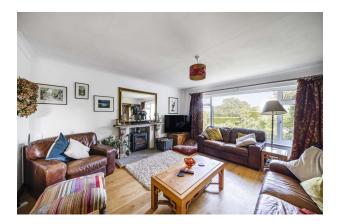

The property is approached via a country lane which opens into a large, gated driveway with parking for multiple vehicles in addition to the garage and car port.

Internally the accommodation is well proportioned, naturally light and well presented. There is a large double aspect living room which is a wonderful space with a wood burning stove that takes centre stage. Looking across the gardens to the side of the property is a very spacious dining room with room for a large table and chairs, a perfect area to entertain up to 10 and enjoy family living.