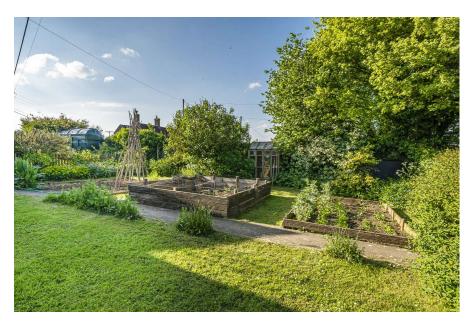

#### Outside

Externally, Green Acres enjoys a large plot measuring over half an acre with the ability to park up to 6 vehicles in addition to the garage and car port.

There are gardens on all four sides of the property which benefit from a very good degree of privacy.

Areas of lawn are beautifully decorated by a wide variety of plants, shrubs and trees. To the back of the house, with the most incredible far reaching countryside views, our vendors have installed a heated outdoor swimming pool measuring 36 feet by 16 feet, which has recently had a new pump installed and a new liner with a 30-year guarantee. There are also two 12 x 12 stables and a store.