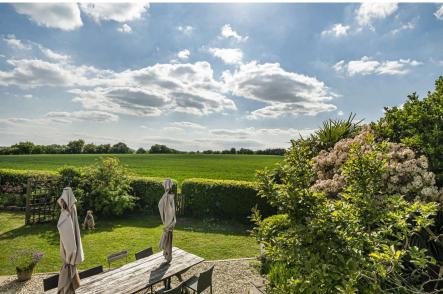

Areas of lawn are beautifully decorated by a wide variety of plants, shrubs and trees. To the back of the house, with the most incredible far reaching countryside views, our vendors have installed a heated outdoor swimming pool measuring 36 feet by 16 feet, which has recently had a new pump installed and a new liner with a 30-year guarantee. There are also two 12 x 12 stables and a store.