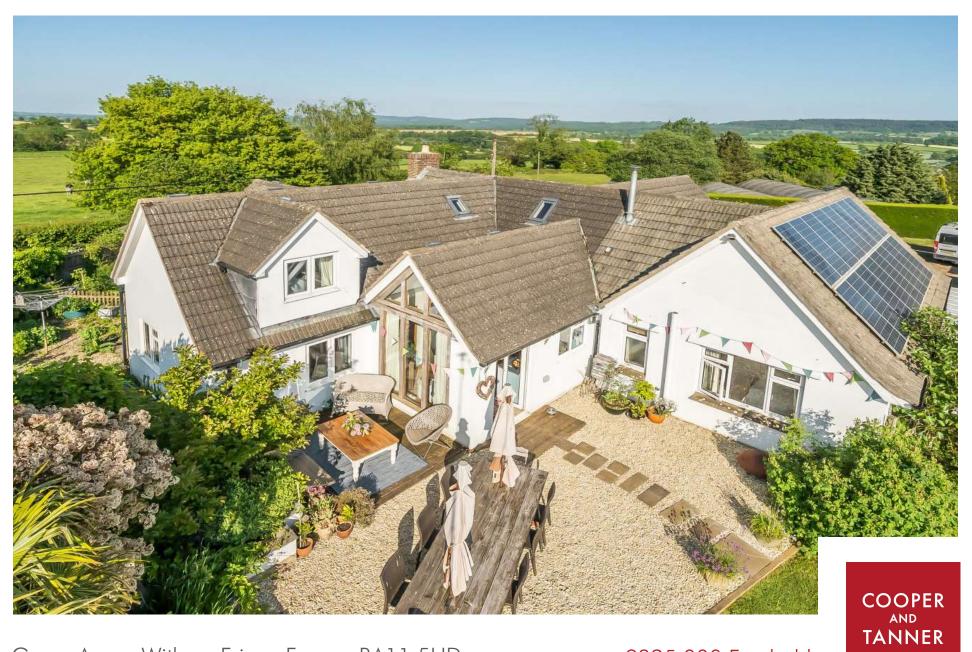

#### Description

Green Acres is an impressive, detached village home with far reaching countryside views towards Cley Hill and Longleat Forest and an extensive plot on the edge of this highly sought after village.

The property is approached via a country lane which opens into a large, gated driveway with parking for multiple vehicles in addition to the garage and car port.

Internally the accommodation is well proportioned, naturally light and well presented. There is a large double aspect living room which is a wonderful space with a wood burning stove that takes centre stage. Looking across the gardens to the side of the property is a very spacious dining room with room for a large table and chairs, a perfect area to entertain up to 10 and enjoy family living.

#### Outside

Externally, Green Acres enjoys a large plot measuring over half an acre with the ability to park up to 6 vehicles in addition to the garage and car port.

There are gardens on all four sides of the property which benefit from a very good degree of privacy.