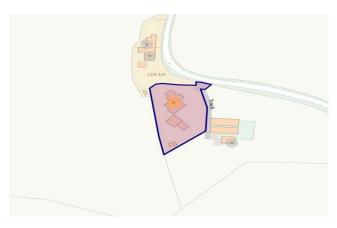

#### Description

Green Acres is an impressive, detached village home with far reaching countryside views towards Cley Hill and Longleat Forest and an extensive plot on the edge of this highly sought after village.

#### Outside

Externally, Green Acres enjoys a large plot measuring over half an acre with the ability to park up to 6 vehicles in addition to the garage and car port.

There are gardens on all four sides of the property which benefit from a very good degree of privacy.