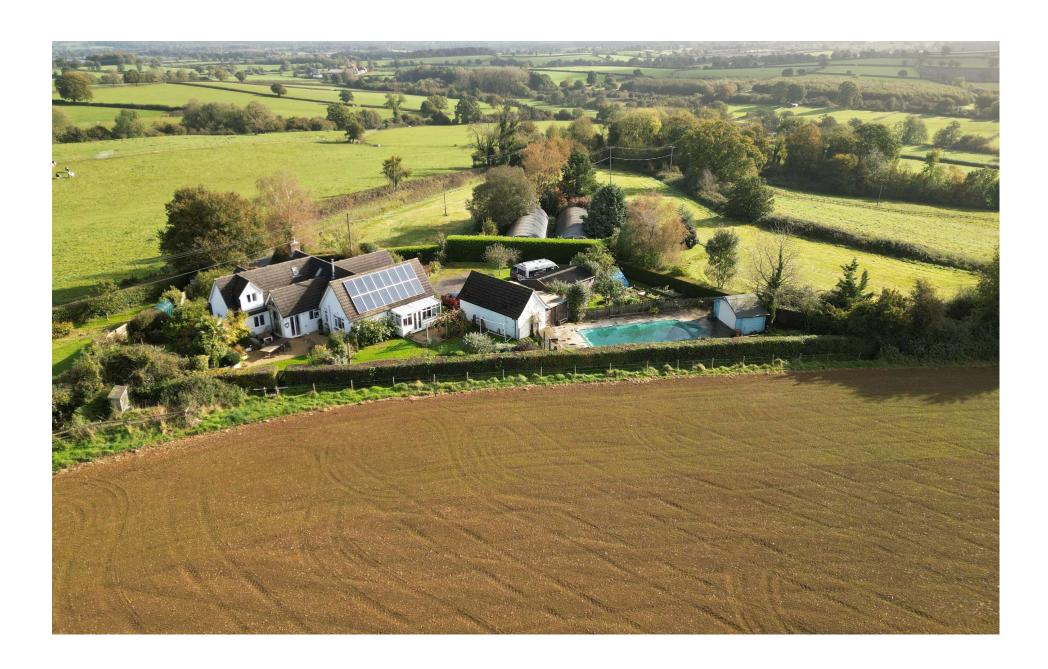

#### Outside

Externally, Green Acres enjoys a large plot measuring over half an acre with the ability to park up to 6 vehicles in addition to the garage and car port.

There are gardens on all four sides of the property which benefit from a very good degree of privacy.

Areas of lawn are beautifully decorated by a wide variety of plants, shrubs and trees. To the back of the house, with the most incredible far reaching countryside views, our vendors have installed a heated outdoor swimming pool measuring 36 feet by 16 feet, which has recently had a new pump installed and a new liner with a 30-year guarantee. There are also two 12 x 12 stables and a store.