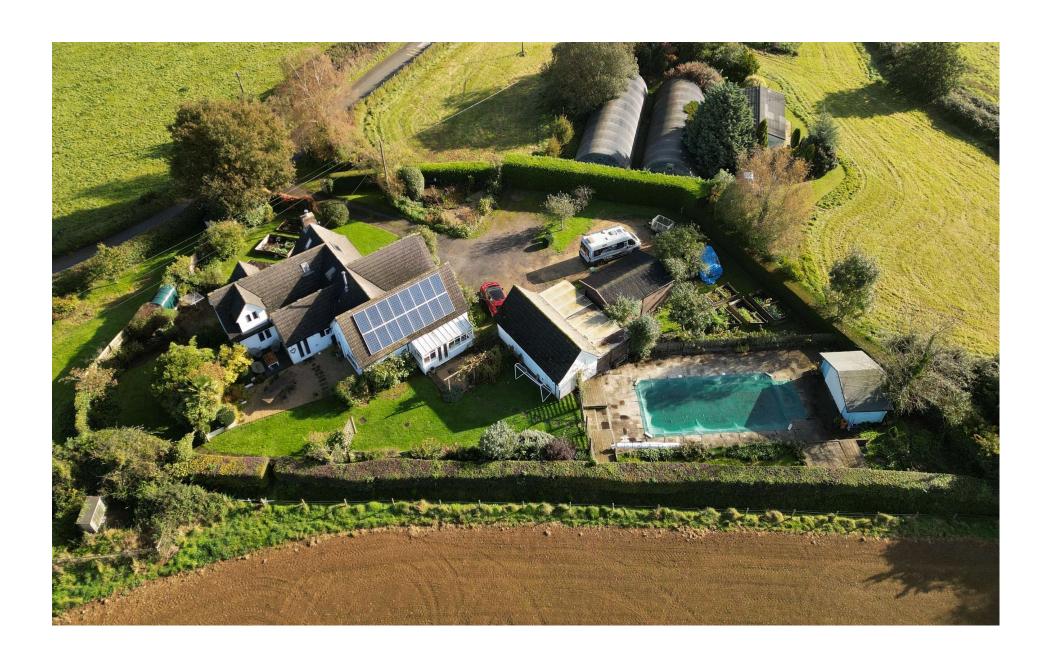

#### Outside

Externally, Green Acres enjoys a large plot measuring over half an acre with the ability to park up to 6 vehicles in addition to the garage and car port.

There are gardens on all four sides of the property which benefit from a very good degree of privacy.

Areas of lawn are beautifully decorated by a wide variety of plants, shrubs and trees. To the back of the house, with the most incredible far reaching countryside views, our vendors have installed a heated outdoor swimming pool measuring 36 feet by 16 feet, which has recently had a new pump installed and a new liner with a 30-year guarantee. There are also two 12 x 12 stables and a store.

Adjoining the door from the kitchen is an excellent seating area for al-fresco dining and a great space for get-togethers and parties.

#### Agent's Note

There are solar panels, and our vendors earn between £2,000 and £3,000 per annum on average.