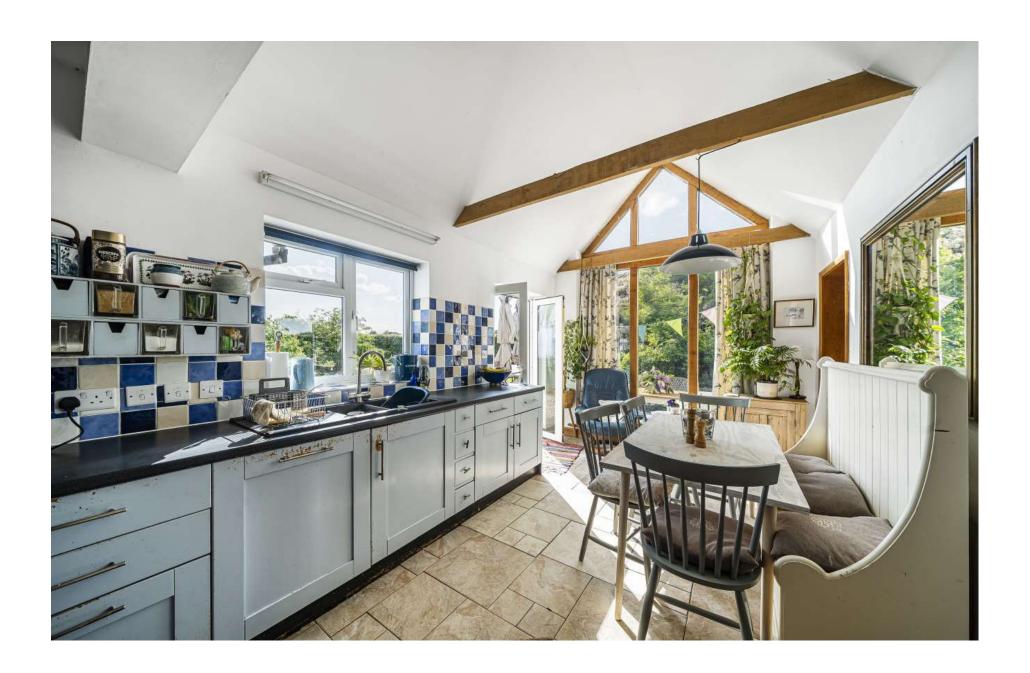

The kitchen/breakfast room is a large space with a fabulous feature floor to ceiling window looking over the gardens. There are a range of wall and base units (in need of some modernisation), an oil-fired Aga, room for a further table and chairs and access into the gardens. There is a large utility room/boot room which provides lots of useful storage, room for dogs and there is a downstairs shower room.