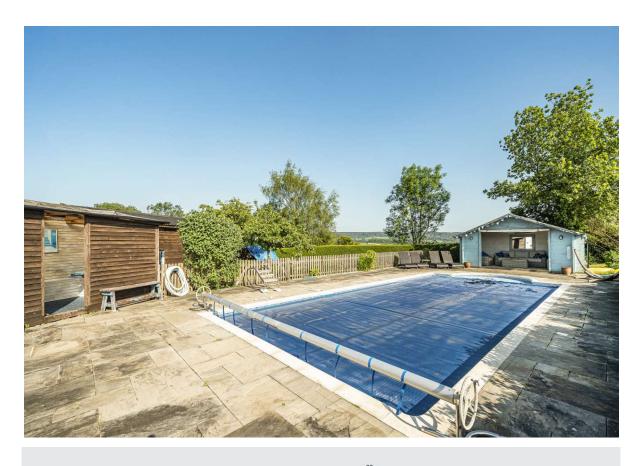

Areas of lawn are beautifully decorated by a wide variety of plants, shrubs and trees. To the back of the house, with the most incredible far reaching countryside views, our vendors have installed a heated outdoor swimming pool measuring 36 feet by 16 feet, which has recently had a new pump installed and a new liner with a 30-year guarantee. There are also two 12 x 12 stables and a store.