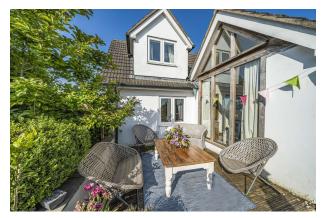

Adjoining the door from the kitchen is an excellent seating area for al-fresco dining and a great space for get-togethers and parties.