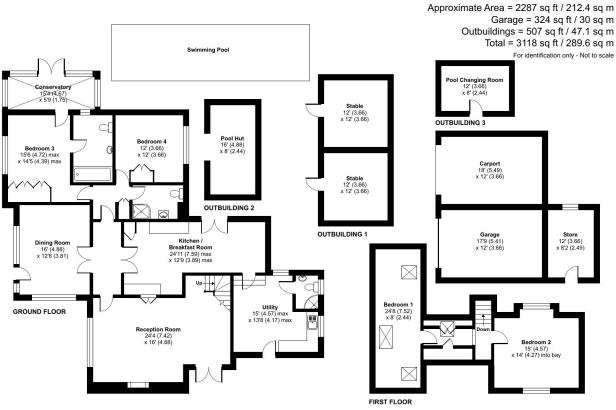

### Green Acres, Witham Friary, Frome, BA11

Floor plan produced in accordance with RICS Property Measurement Standards incorporating International Property Measurement Standards (IPMS2 Residential). © ntchecom 2023. Produced for Cooper and Tanner. REF: 98909