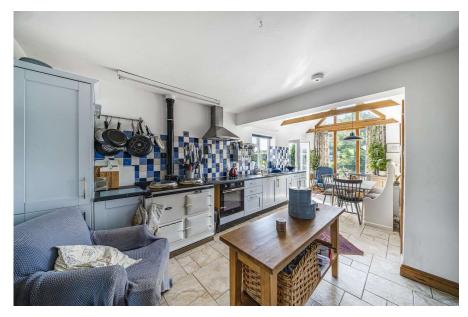

The kitchen/breakfast room is a large space with a fabulous feature floor to ceiling window looking over the gardens. There are a range of wall and base units (in need of some modernisation), an oil-fired Aga, room for a further table and chairs and access into the gardens. There is a large utility room/boot room which provides lots of useful storage, room for dogs and there is a downstairs shower room.