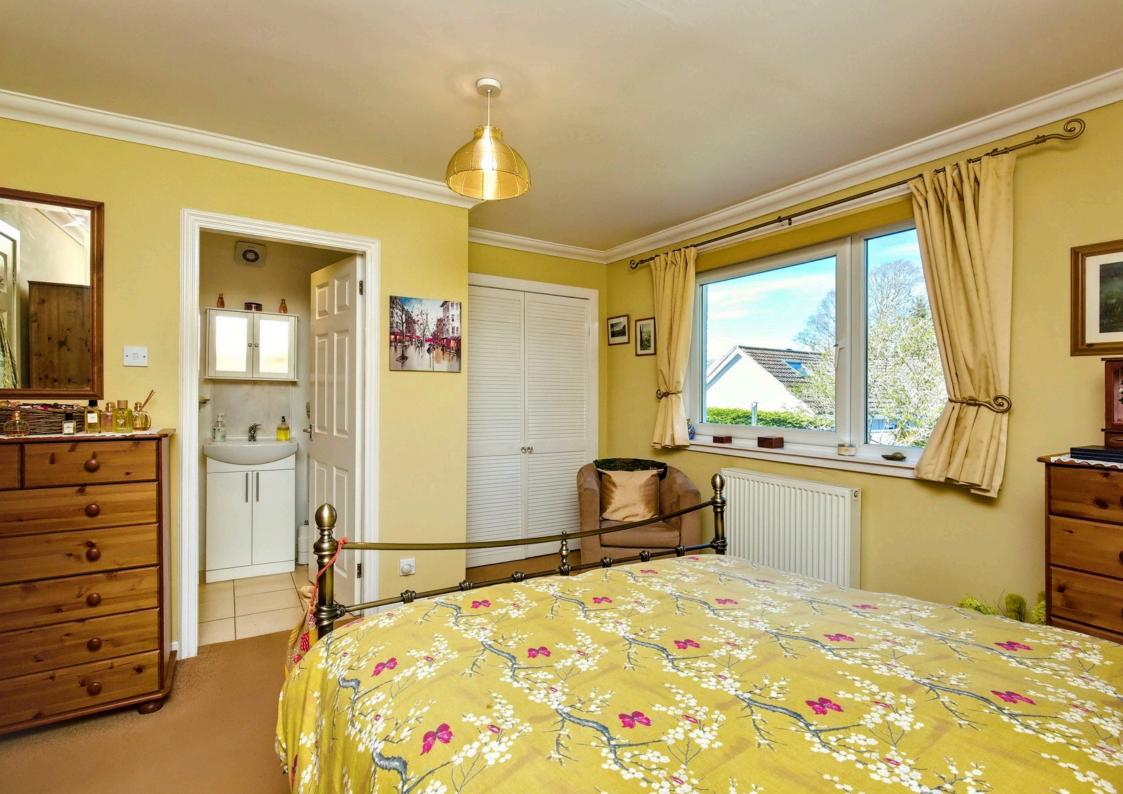

### Features

- Detached house in Letham
- Sought-after village setting
- Entrance hall with stairwell
- Sunny living room with woodburning stove
- Fitted breakfasting kitchen with garden access
- Spacious dining room/fourth bedroom
- Landing with a walk-in cupboard
- Wardrobed main bedroom with en-suite
- Two more bedrooms (one with built-in wardrobes)
- Four-piece family bathroom
- Lawned gardens to the front and rear
- Detached single garage and paved driveway
- Gas central heating and double glazing