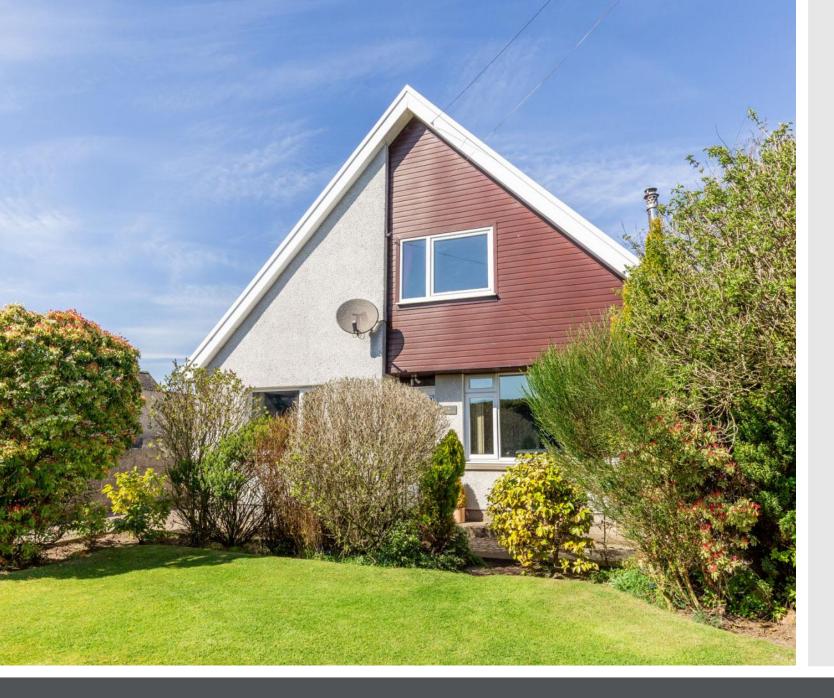

## 14A, East Hemming Street,

Letham, Forfar, DD8 2PT

### Summary

With its highly desirable village location in Letham, commuting distance to Dundee, this generous detached house is sure to appeal to many buyers, including families and professionals. The ideal family home comprises three spacious bedrooms, two reception rooms, a breakfasting kitchen and two bathrooms. The property further boasts ample private parking with a paved driveway leading to a detached garage, and well-kept gardens, enclosed to the rear with generous outdoor seating space.

### Features

- Detached house in Letham
- Sought-after village setting
- Entrance hall with stairwell
- Sunny living room with woodburning stove
- Fitted breakfasting kitchen with garden access
- Spacious dining room/fourth bedroom
- Landing with a walk-in cupboard
- Wardrobed main bedroom with en-suite
- Two more bedrooms (one with built-in wardrobes)
- Four-piece family bathroom
- Lawned gardens to the front and rear
- Detached single garage and paved driveway
- Gas central heating and double glazing