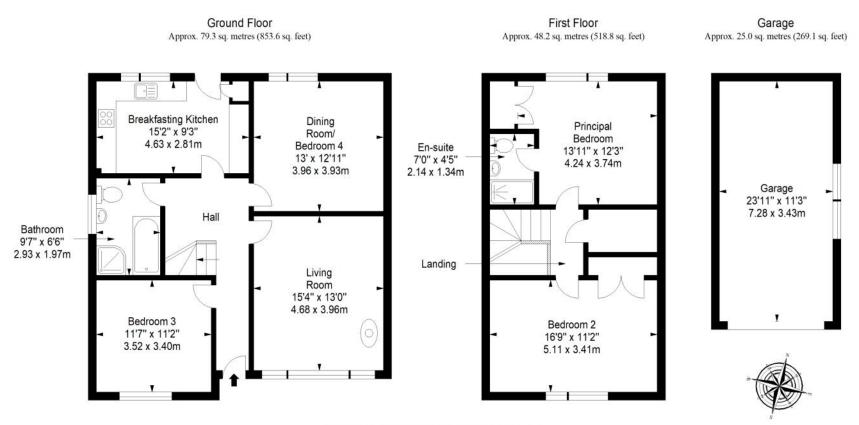

use in Letham
- Sought-after village setting
- Entrance hall with stairwell
- Sunny living room with woodburning stove
- Fitted breakfasting kitchen with garden access
- Spacious dining room/fourth bedroom
- Landing with a walk-in cupboard
- Wardrobed main bedroom with en-suite
- Two more bedrooms (one with built-in wardrobes)
- Four-piece family bathroom
- Lawned gardens to the front and rear
- Detached single garage and paved driveway
- Gas central heating and double glazing



"An appealing detached house in Letham with two reception rooms, a breakfasting kitchen, three bedrooms and two bathrooms."

















"The property is ideally situated within easy reach of excellent amenities in Letham, including a convenience store, a primary school, a park and bus links."



# Floorplan



Total area: approx. 152.5 sq. metres (1641.5 sq. feet)





## Our Branches

#### **ANSTRUTHER**

5A Shore Street, Anstruther, KY10 3EA 01333 310481 anstrutherea@thorntons-law.co.uk

#### **ARBROATH**

165 High Street, Arbroath, DD1 1DR 01241 876633 arbroathea@thorntons-law.co.uk

#### **BONNYRIGG**

3-7 High Street, Bonnyrigg, EH19 2DA 0131 663 7135 bonnyriggea@thorntons-law.co.uk

#### **CUPAR**

49 Bonnygate, Cupar, KY15 4BY 01334 656564 cuparea@thorntons-law.co.uk

#### **DUNDEE**

Whitehall House, 33 Yeaman Shore Dundee DD1 4BJ 01382 200099 dundeeea@thorntons-law.co.uk

#### **EDINBURGH**

Citypoint, 3rd Floor, 65 Haymarket Terrace, Edinburgh, EH12 5HD 0131 297 5980 edinea@thorntons-law.co.uk

#### **FORFAR**

53 East High Street, Forfar, DD8 2EL 01307 466886 forfarea@thorntons-law.