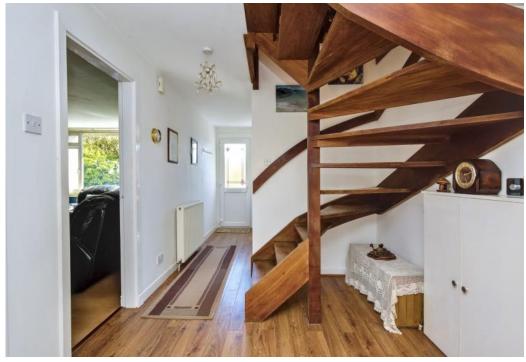

### Features

- Detached house in Letham
- Sought-after village setting
- Entrance hall with stairwell
- Sunny living room with woodburning stove
- Fitted breakfasting kitchen with garden access
- Spacious dining room/fourth bedroom
- Landing with a walk-in cupboard
- Wardrobed main bedroom with en-suite
- Two more bedrooms (one with built-in wardrobes)
- Four-piece family bathroom
- Lawned gardens to the front and rear
- Detached single garage and paved driveway
- Gas central heating and double glazing