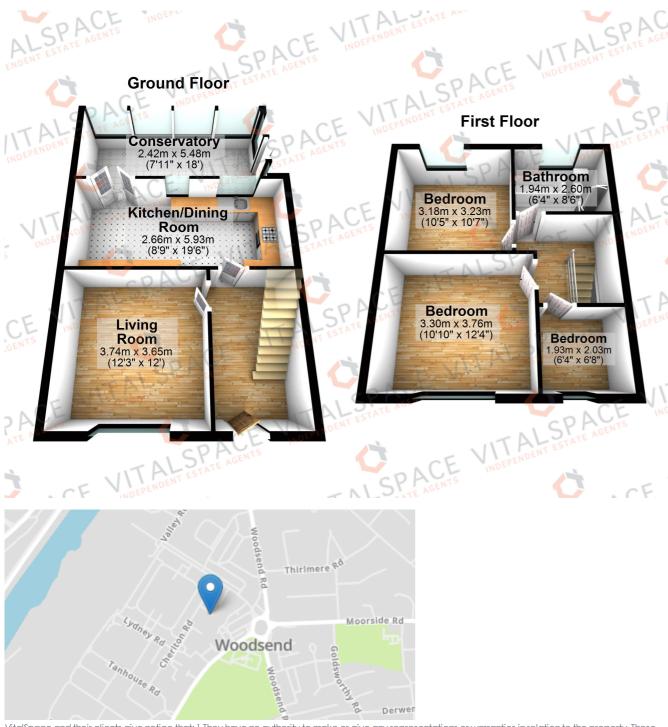

## Blakeswell Close, Flixton, M41 8QQ

\*\*VIDEO TOUR\*\* - \*\*PERFECT FAMILY HOME\*\* - VITALSPACE ESTATE AGENTS are pleased to offer for sale this spacious and well presented THREE BEDROOM end terrace property located on a quiet cul-de-sac just off Cheriton Road in Flixton. Upon entry, you are welcomed into a bright and airy entrance hallway which sets the tone for the rest of the home. The ground floor accommodation features a generously sized living room alongside an impressive open plan dining kitchen perfect for everyday family life. The kitchen itself is fitted with a host of wall and base units with contrasting worksurfaces and splash back tiling with space and plumbing for a range of appliances. As mentioned, the kitchen opens into a dining area with ample space for a large table and chairs and uPVC double doors opening into a full width conservatory, ideal for a variety of uses overlooking the enclosed landscaped rear garden. Stairs rise to the first floor level where three well proportioned bedrooms can be found alongside a contemporary four piece family bathroom with a bath and separate shower cubicle. Externally, without doubt, one of the main attracting features of this attractively presented home is landscaped rear garden benefiting from a large raised decked and paved area leading down onto a lawn garden. A large driveway can be found to the front of the property providing excellent off road parking facilities and leads up to a useful detached garage. Further benefits of this updated family home include a fully boarded loft space with lighting, a five year gas combination boiler, still within warranty and updated uPVC windows. Ideally placed within close proximity to a range of popular amenities at Woodsend Circle, a selection of highly regarded schools and major transport links. An internal inspection is essential and early viewings are required to avoid disappointment. Contact VitalSpace Estate Agents for further information.