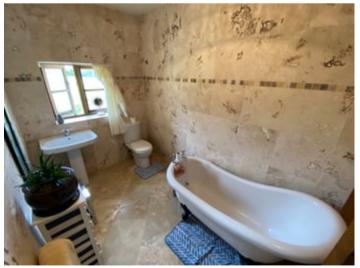

# BATHROOM

Stylish and contemporary fully tiled bathroom, roll top free standing bath, pedestal wash hand basin, low level W.C, pillar radiator.

BEDROOM 2

-4-

11' 2" x 8' 8" (3.40m x 2.64m). With radiator. Access to loft space.