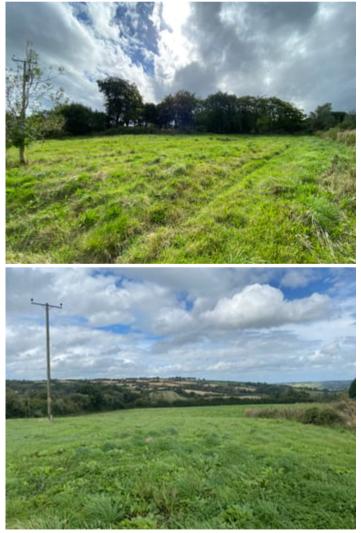

# LAND

The land comprises of 13.42 acres of partly grazable and pasture land and native woodland. The land offers potential purchasers the potential planning for glamping subject to consent.

### NATIVE WOODLAND

The current vendors planted 6,000 native trees comprising of beach, oak, cherry, rowan, hawthorn which considers to be a haven for wildlife.

# FAR REACHING VIEWS

**REAR OF PROPERTY** 