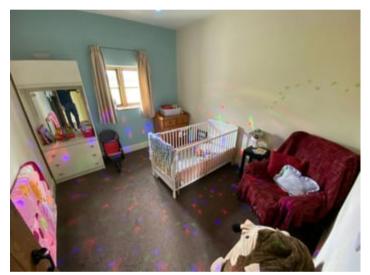

### **BEDROOM 4**

11' 6" x 8' 2" (3.51m x 2.49m). With radiator.

## **BEDROOM 3**

11' 4" x 9' 6" (3.45m x 2.90m). With Radiator

# BATHROOM

Stylish and contemporary fully tiled bathroom, roll top free standing bath, pedestal wash hand basin, low level W.C, pillar radiator.

BEDROOM 2

-4-

11' 2" x 8' 8" (3.40m x 2.64m). With radiator. Access to loft space.