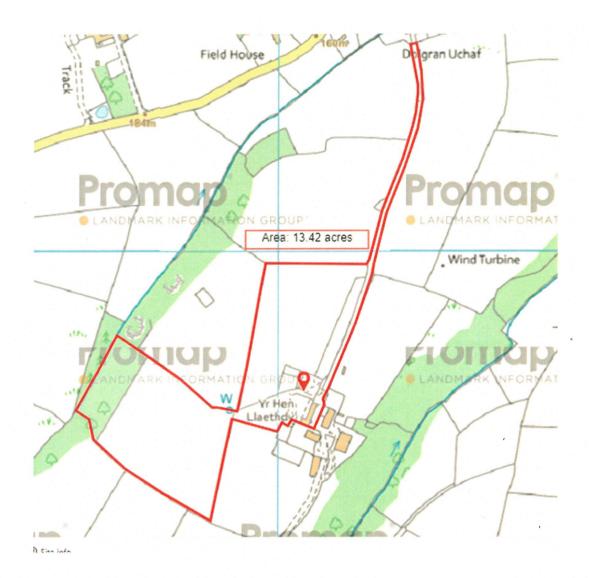

# LAND

The land comprises of 13.42 acres of partly grazable and pasture land and native woodland. The land offers potential purchasers the potential planning for glamping subject to consent.

### NATIVE WOODLAND

The current vendors planted 6,000 native trees comprising of beach, oak, cherry, rowan, hawthorn which considers to be a haven for wildlife.