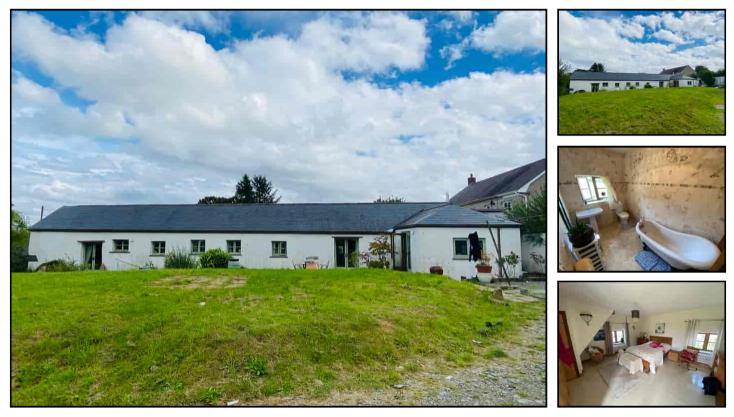

Estate Agents | Property Advisers Local knowledge, National coverage

A truly charming former cow shed conversion set in 13.42 acres of land in the heart of the Teifi Valley. Nr Pencader, West Wales.

#### GENERAL DESCRIPTION

Nant Y Wennol is a highly attractive former cow shed conversion located on the outskirts of Pencader. The accommodation comprises of a farmhouse style kitchen, character living room, spacious inner hallway, 4 bedrooms including a principal bedroom and en-suite. Set within 13.42 acres of pasture land with newly planted native woodland. Breath taking views over the Teifi Valley. The property in particular offers the following:-

# BATHROOM

Stylish and contemporary fully tiled bathroom, roll top free standing bath, pedestal wash hand basin, low level W.C, pillar radiator.

BEDROOM 2

-4-

11' 2" x 8' 8" (3.40m x 2.64m). With radiator. Access to loft space.

# PRINCIPAL BEDROOM

16' 3" x 15' 3" (4.95m x 4.65m). Double aspect windows, 2 pillar radiators, patio doors leading to garden. Staircase leading to loft space.