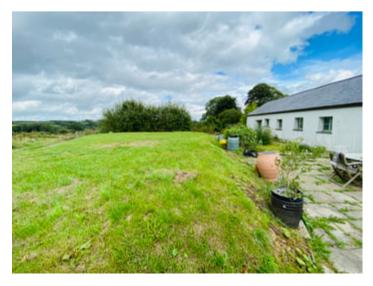

# EXTERNALLY

PATIO AREA

GARDEN

-5-

# LAND

The land comprises of 13.42 acres of partly grazable and pasture land and native woodland. The land offers potential purchasers the potential planning for glamping subject to consent.

\*\*\* The land in all is around 13.42 acres \*\*\* Native woodland comprising of 6,000 trees \*\*\* Pasture land \*\*\* Potential planning for Glamping enterprise (STC) \*\*\* Patio area \*\*\* Spacious Garden \*\*\* Far reaching views over the Teifi Valley \*\*\* Stream boundary \*\*\*