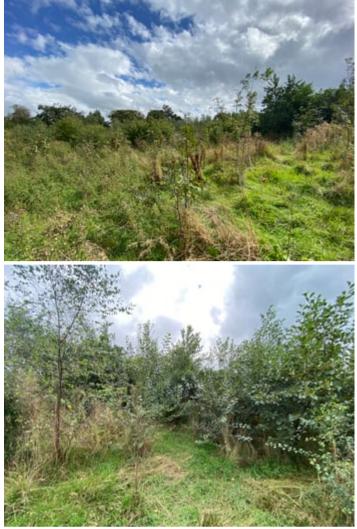

# LAND

The land comprises of 13.42 acres of partly grazable and pasture land and native woodland. The land offers potential purchasers the potential planning for glamping subject to consent.

### NATIVE WOODLAND

The current vendors planted 6,000 native trees comprising of beach, oak, cherry, rowan, hawthorn which considers to be a haven for wildlife.