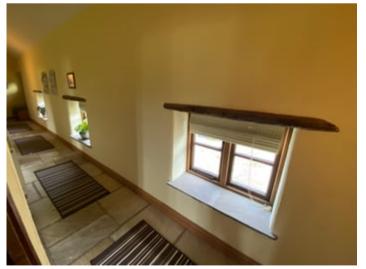

ers the following:-

#### ENTRANCE PORCH

Double glazed hardwood entrance door leading to:

#### **KITCHEN**



16' 10" x 10' 6" (5.13m x 3.20m). Stylish farmhouse style fitted oak kitchen with base and eye level units with work surface over, large stainless steel single drainer sink, gas and electric 'Leisure' cooker with 'Belling' extractor fan over, integrated fridge and freezer, plumbing in place for washing machine and dishwasher. Indian sandstone flooring.

#### **DINING ROOM**



15' 6" x 11' 6" (4.72m x 3.51m). Oak flooring, radiator, patio doors leading to patio area. Larder cupboard.

-3-



17' 5" x 15' 9" (5.31m x 4.80m). Original character beams with open ceiling, imposing corner fire place with open flue, pillar radiator, patio doors. Indian sandstone flooring.

### HALLWAY



Indian sandstone flooring, 3 windows to rear and 3 radiators.

### **BEDROOM 4**



11' 6" x 8' 2" (3.51m x 2.49m). With radiator.

## **BEDROOM 3**



11' 4" x 9' 6" (3.45m x 2.90m). With Radiator

# BATHROOM



Stylish and contemporary fully tiled bathroom, roll top free standing bath, pedestal wash hand basin, low level W.C, pillar radiator.

BEDROOM 2

-4-



11' 2" x 8' 8" (3.40m x 2.64m). With radiator. Access to loft space.

# PRINCIPAL BEDROOM



16' 3" x 15' 3" (4.95m x 4.65m). Double aspect windows, 2 pillar radiators, patio doors leading to garden. Staircase leading to loft space.

### EN SUITE



Stylish fully tiled en-suite with fitted shower, pedestal wash hand basin, low level W.C and extractor fan.

### LOFT ROOM OVER/POTENTIAL BEDROOM

14' 8" x 12' 8" (4.47m x 3.86m).

#