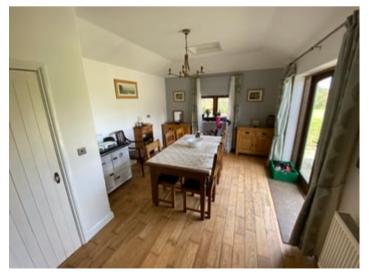

#### **DINING ROOM**

15' 6" x 11' 6" (4.72m x 3.51m). Oak flooring, radiator, patio doors leading to patio area. Larder cupboard.

-3-

17' 5" x 15' 9" (5.31m x 4.80m). Original character beams with open ceiling, imposing corner fire place with open flue, pillar radiator, patio doors. Indian sandstone flooring.