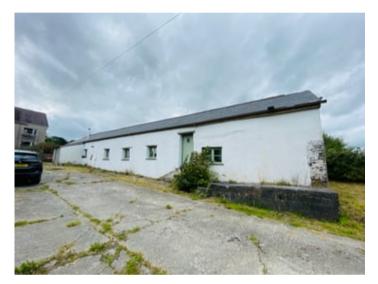

#### GENERAL DESCRIPTION

Nant Y Wennol is a highly attractive former cow shed conversion located on the outskirts of Pencader. The accommodation comprises of a farmhouse style kitchen, character living room, spacious inner hallway, 4 bedrooms including a principal bedroom and en-suite. Set within 13.42 acres of pasture land with newly planted native woodland. Breath taking views over the Teifi Valley. The property in particular offers the following:-

### THE SETTING

Please be advised that the property is located on a former farmstead, which has now been split to offer a residential complex. Although this property is private.