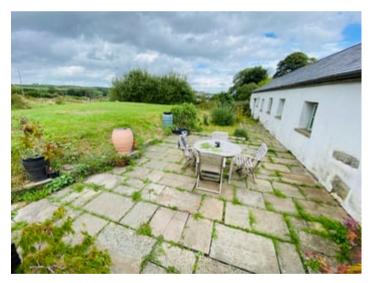

# EXTERNALLY

PATIO AREA

GARDEN

-5-

\*\*\* The land in all is around 13.42 acres \*\*\* Native woodland comprising of 6,000 trees \*\*\* Pasture land \*\*\* Potential planning for Glamping enterprise (STC) \*\*\* Patio area \*\*\* Spacious Garden \*\*\* Far reaching views over the Teifi Valley \*\*\* Stream boundary \*\*\*