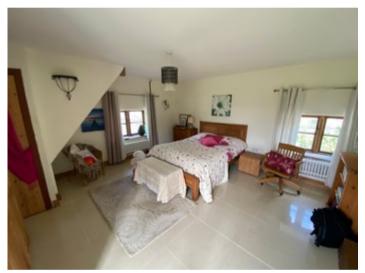

# PRINCIPAL BEDROOM

16' 3" x 15' 3" (4.95m x 4.65m). Double aspect windows, 2 pillar radiators, patio doors leading to garden. Staircase leading to loft space.