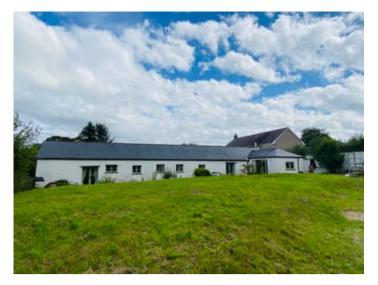

#### GENERAL DESCRIPTION

Nant Y Wennol is a highly attractive former cow shed conversion located on the outskirts of Pencader. The accommodation comprises of a farmhouse style kitchen, character living room, spacious inner hallway, 4 bedrooms including a principal bedroom and en-suite. Set within 13.42 acres of pasture land with newly planted native woodland. Breath taking views over the Teifi Valley. The property in particular offers the following:-

# EXTERNALLY

PATIO AREA

GARDEN

-5-