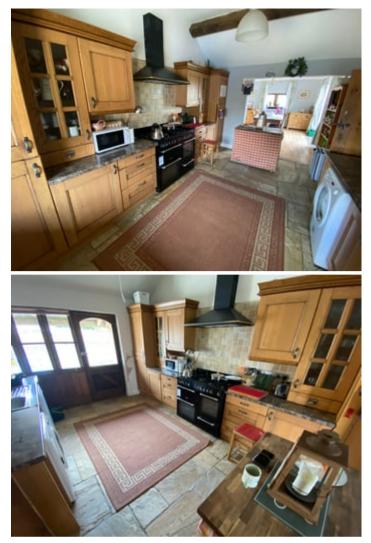

#### **KITCHEN**

16' 10" x 10' 6" (5.13m x 3.20m). Stylish farmhouse style fitted oak kitchen with base and eye level units with work surface over, large stainless steel single drainer sink, gas and electric 'Leisure' cooker with 'Belling' extractor fan over, integrated fridge and freezer, plumbing in place for washing machine and dishwasher. Indian sandstone flooring.