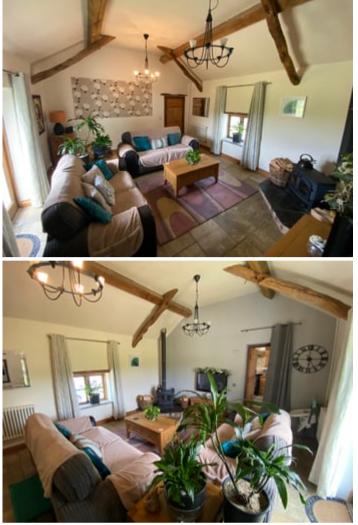

#### **DINING ROOM**

15' 6" x 11' 6" (4.72m x 3.51m). Oak flooring, radiator, patio doors leading to patio area. Larder cupboard.

-3-

17' 5" x 15' 9" (5.31m x 4.80m). Original character beams with open ceiling, imposing corner fire place with open flue, pillar radiator, patio doors. Indian sandstone flooring.