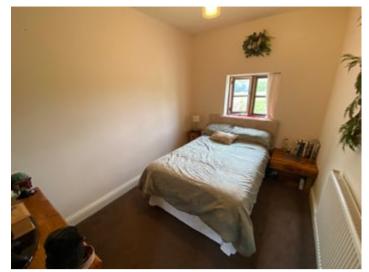

### **BEDROOM 4**

11' 6" x 8' 2" (3.51m x 2.49m). With radiator.

## **BEDROOM 3**

11' 4" x 9' 6" (3.45m x 2.90m). With Radiator

# BATHROOM

Stylish and contemporary fully tiled bathroom, roll top free standing bath, pedestal wash hand basin, low level W.C, pillar radiator.

BEDROOM 2

-4-

11' 2" x 8' 8" (3.40m x 2.64m). With radiator. Access to loft space.