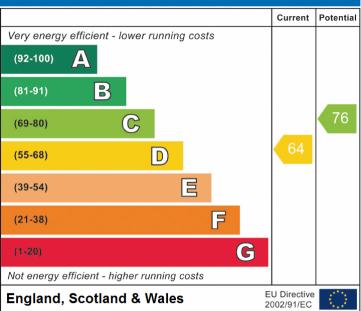

G VIEWS





**REAR OF PROPERTY** 



### Council Tax Band

The property is listed under the Local Authority of Carmarthenshire County Council. Council Tax Band for the property - 'F'

### TENURE AND POSSESSION

We are informed the property is Freehold Tenure and will be vacant on completion.

### THE SETTING

Please be advised that the property is located on a former farmstead, which has now been split to offer a residential complex. Although this property is private.

### Services

We are informed by the Vendors that the property benefits from private water, mains electricity, private drainage, oil fired central heating and biomass, Solar Panels running the domestic water supply at the property, double glazing, telephone and broadband available from B.T.

# **Energy Efficiency Rating**





۰.



#### Directions

From Llandysul travel through to Pencader on the B4559. On leaving the Village turn right just after the small bridge signposted for Dolgran. Proceed along this road for approximately 1 mile until you reach the hamlet of Dolgran, and the entrance track to the property can be found on your left hand side, as identified by the agents 'For Sale' arrow.

VIEWING: Strictly by prior appointment only. Please contact our Lampeter Office on 01570 423 623 or lampeter@morgananddavies.co.uk

All properties are available to view on our Website – www.morgananddavies.co.uk. Also on our FACEBOOK Page - www.facebook.com/morgananddavies. Please 'LIKE' our FACEBOOK Page for new listings, updates, property news and 'Chat to Us'.

To keep up to date please visit our Website, Facebook