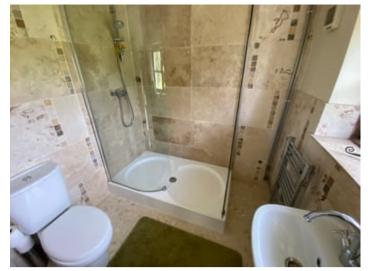

### EN SUITE

Stylish fully tiled en-suite with fitted shower, pedestal wash hand basin, low level W.C and extractor fan.