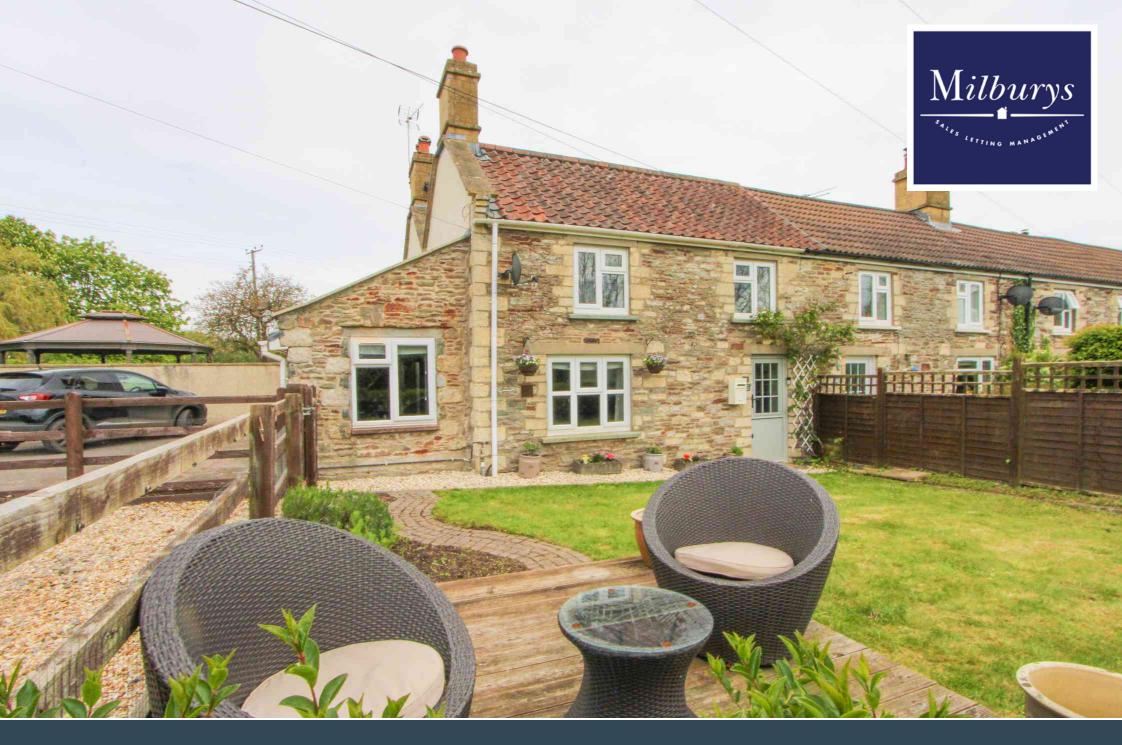

**1** Wapley Rank, Westerleigh, South Gloucestershire BS37 8RP

£575,000

# 1 Wapley Rank, Westerleigh, South Gloucestershire BS37 8RP

This beautiful extended home is located at the end of a small row of cottages and lovingly improved, so now presents itself as a unique character property with many period features. It has a semi-rural position on a lovely country lane with picturesque views of the surrounding countryside, adjacent to protected orchards and just along from the country walks and open spaces found at Wapley Bushes Nature Reserve. The cottage has flexible accommodation downstairs with a superb kitchen/diner/family room, filled with natural light and benefiting from two sets of French doors leading out to the rear garden. From here you can access a downstairs shower room, utility room and a good size study which has been used as a downstairs bedroom previously. You will also find a cosy living room to the front with period features such as flagstone flooring and an inglenook fireplace with wood burner. Upstairs has three bedrooms with feature exposed beams and stone work, then a glamourous family bathroom, with wall mounted TV, roll top bath and separate shower. Outside has a great size rear garden which is mainly laid to lawn, has a raised decked area, mature hedging borders and access to a detached single garage plus additional parking at the far end. To the front of the property there is a small lawned garden which has an charming outlook over the orchards, plus you will find a private parking area and one allocated space in the communal parking area.