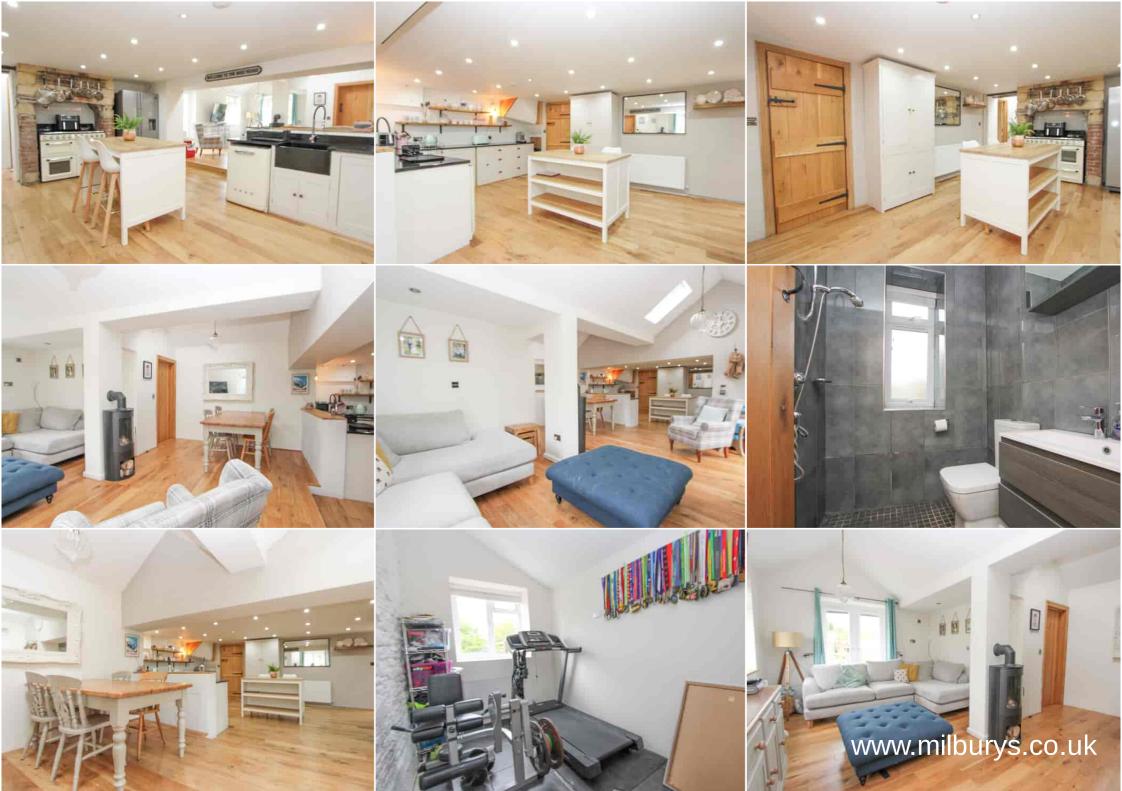

# 1 Wapley Rank, Westerleigh, South Gloucestershire BS37 8RP

This beautiful extended home is located at the end of a small row of cottages and lovingly improved, so now presents itself as a unique character property with many period features. It has a semi-rural position on a lovely country lane with picturesque views of the surrounding countryside, adjacent to protected orchards and just along from the country walks and open spaces found at Wapley Bushes Nature Reserve. The cottage has flexible accommodation downstairs with a superb kitchen/diner/family room, filled with natural light and benefiting from two sets of French doors leading out to the rear garden. From here you can access a downstairs shower room, utility room and a good size study which has been used as a downstairs bedroom previously. You will also find a cosy living room to the front with period features such as flagstone flooring and an inglenook fireplace with wood burner. Upstairs has three bedrooms with feature exposed beams and stone work, then a glamourous family bathroom, with wall mounted TV, roll top bath and separate shower. Outside has a great size rear garden which is mainly laid to lawn, has a raised decked area, mature hedging borders and access to a detached single garage plus additional parking at the far end. To the front of the property there is a small lawned garden which has an charming outlook over the orchards, plus you will find a private parking area and one allocated space in the communal parking area.