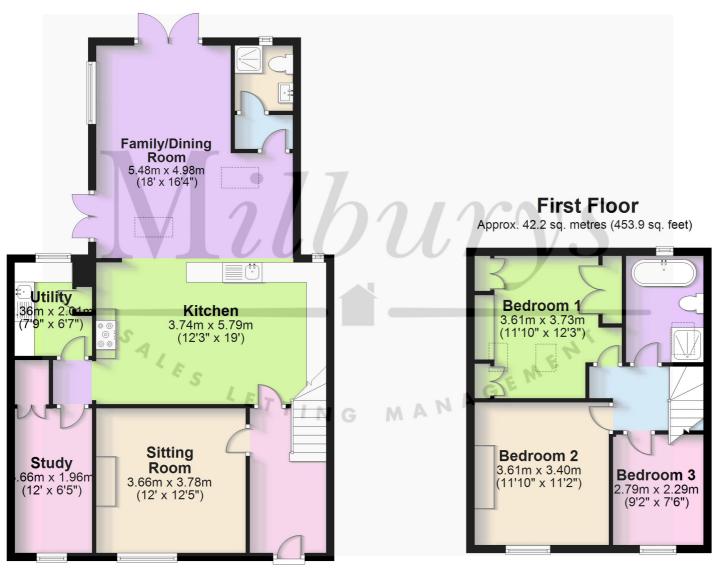

## **Ground Floor**

Approx. 89.3 sq. metres (960.8 sq. feet)

Total area: approx. 131.4 sq. metres (1414.7 sq. feet) For Illustrative Purposes Only. Not to Scale. Plan produced using PlanUp.

# 1 Wapley Rank, Westerleigh, South Gloucestershire BS37 8RP

This beautiful extended home is located at the end of a small row of cottages and lovingly improved, so now presents itself as a unique character property with many period features. It has a semi-rural position on a lovely country lane with picturesque views of the surrounding countryside, adjacent to protected orchards and just along from the country walks and open spaces found at Wapley Bushes Nature Reserve. The cottage has flexible accommodation downstairs with a superb kitchen/diner/family room, filled with natural light and benefiting from two sets of French doors leading out to the rear garden. From here you can access a downstairs shower room, utility room and a good size study which has been used as a downstairs bedroom previously. You will also find a cosy living room to the front with period features such as flagstone flooring and an inglenook fireplace with wood burner. Upstairs has three bedrooms with feature exposed beams and stone work, then a glamourous family bathroom, with wall mounted TV, roll top bath and separate shower. Outside has a great size rear garden which is mainly laid to lawn, has a raised decked area, mature hedging borders and access to a detached single garage plus additional parking at the far end. To the front of the property there is a small lawned garden which has an charming outlook over the orchards, plus you will find a private parking area and one allocated space in the communal parking area.