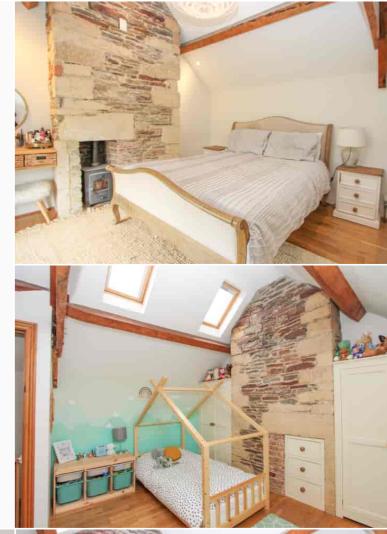

# 1 Wapley Rank, Westerleigh, South Gloucestershire BS37 8RP

This beautiful extended home is located at the end of a small row of cottages and lovingly improved, so now presents itself as a unique character property with many period features. It has a semi-rural position on a lovely country lane with picturesque views of the surrounding countryside, adjacent to protected orchards and just along from the country walks and open spaces found at Wapley Bushes Nature Reserve. The cottage has flexible accommodation downstairs with a superb kitchen/diner/family room, filled with natural light and benefiting from two sets of French doors leading out to the rear garden. From here you can access a downstairs shower room, utility room and a good size study which has been used as a downstairs bedroom previously. You will also find a cosy living room to the front with period features such as flagstone flooring and an inglenook fireplace with wood burner. Upstairs has three bedrooms with feature exposed beams and stone work, then a glamourous family bathroom, with wall mounted TV, roll top bath and separate shower. Outside has a great size rear garden which is mainly laid to lawn, has a raised decked area, mature hedging borders and access to a detached single garage plus additional parking at the far end. To the front of the property there is a small lawned garden which has an charming outlook over the orchards, plus you will find a private parking area and one allocated space in the communal parking area.

#### **Property Highlights, Accommodation & Services**

- Beautiful Semi-Rural Position Overlooking Orchards and Close to Nature Reserve End of Terrace Cottage, Surrounded by Fields
- Period Features, Wood Burner and Exposed Beams Generous Kitchen/Diner/Family Room 3 Bedrooms 2 Bathrooms
- Glorious Rear Garden with Mature Trees Detached Single Garage & Off-Street Parking
- LPG Gas Central Heating and Private Drainage 
  Council Tax Band A South Gloucestershire Council