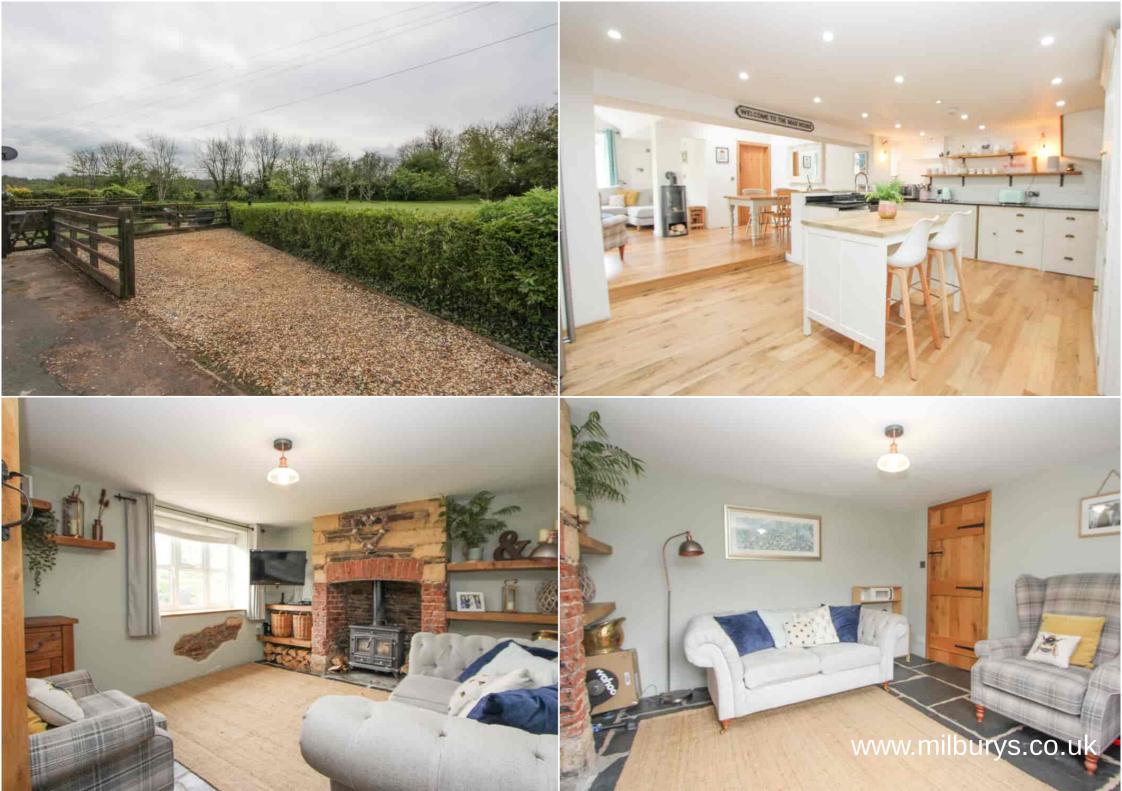

# 1 Wapley Rank, Westerleigh, South Gloucestershire BS37 8RP

This beautiful extended home is located at the end of a small row of cottages and lovingly improved, so now presents itself as a unique character property with many period features. It has a semi-rural position on a lovely country lane with picturesque views of the surrounding countryside, adjacent to protected orchards and just along from the country walks and open spaces found at Wapley Bushes Nature Reserve. The cottage has flexible accommodation downstairs with a superb kitchen/diner/family room, filled with natural light and benefiting from two sets of French doors leading out to the rear garden. From here you can access a downstairs shower room, utility room and a good size study which has been used as a downstairs bedroom previously. You will also find a cosy living room to the front with period features such as flagstone flooring and an inglenook fireplace with wood burner. Upstairs has three bedrooms with feature exposed beams and stone work, then a glamourous family bathroom, with wall mounted TV, roll top bath and separate shower. Outside has a great size rear garden which is mainly laid to lawn, has a raised decked area, mature hedging borders and access to a detached single garage plus additional parking at the far end. To the front of the property there is a small lawned garden which has an charming outlook over the orchards, plus you will find a private parking area and one allocated space in the communal parking area.

#### **Property Highlights, Accommodation & Services**

- Beautiful Semi-Rural Position Overlooking Orchards and Close to Nature Reserve End of Terrace Cottage, Surrounded by Fields
- Period Features, Wood Burner and Exposed Beams Generous Kitchen/Diner/Family Room 3 Bedrooms 2 Bathrooms
- Glorious Rear Garden with Mature Trees Detached Single Garage & Off-Street Parking
- LPG Gas Central Heating and Private Drainage 
  Council Tax Band A South Gloucestershire Council