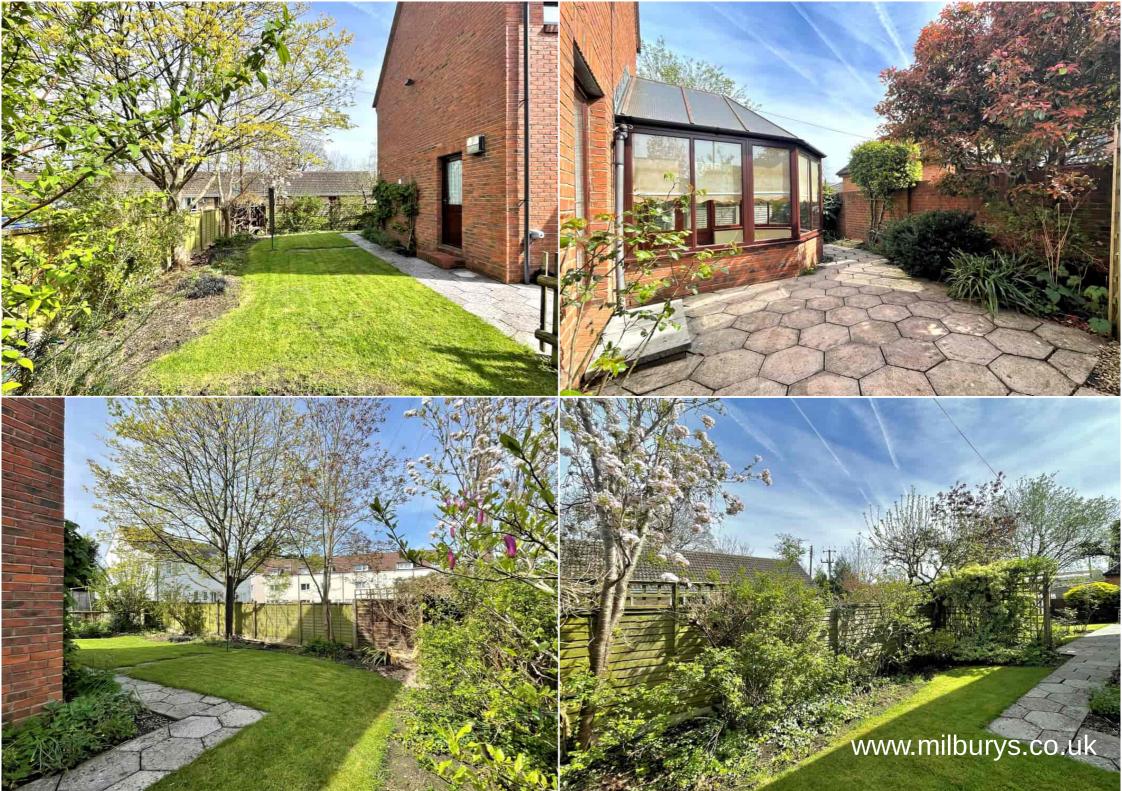

# 13 Laxton Drive, Kingswood, Wotton-under-Edge, Gloucestershire GL12 8SQ

Tucked away at the far end of a sought after cul-de-sac in Kingswood Village, we are delighted to offer for sale this rarely available detached family home sitting in a very enviable plot. It is a short walk from the amenities of the village centre, and within catchment to a very good primary school and the reputable KLB Secondary School. Having been well maintained and cared for, there is a feeling of light and space both inside and out with gardens that wrap around the entire property. A welcoming and very generous entrance hall gives access to all the ground floor rooms including the living room with feature fireplace and double doors to the conservatory. From here, there is access out onto the garden patio area. The kitchen is open plan to the dining area, all with an aspect across the garden along with double doors to the outside. An adjoining utility room, plus a separate cloakroom along with under stairs storage, completes the ground floor. Moving on upstairs you will find four generous bedrooms (three double and one single) ideal for family living and visiting guests. The principal bedroom boasts fitted wardrobes and an ensuite, whilst the single bedroom has ample space for a single bed and storage. The separate family bathroom completes the upstairs, all accessed off an airy landing along with ample storage cupboards too. Outside the gardens are a delight, full of interest and colour, laid mainly to lawn with flower and shrub borders, fruit trees, plus an enclosed greenhouse area at one end, and on the opposite side of the garden, there is a lovely sheltered patio area, perfect for summer BBQs! There is plenty of space for children to let off steam and gardening enthusiasts to enjoy! To the front, the property is blessed with a spacious double garage along with a very useful boot room. Further benefits include, gas central heating, double-glazing and ample of driveway parking. This is a wonderful property offered with no onward chain- waiting for the next family to make their home. We expect an immedia

# **Property Highlights, Accommodation & Services**

- Detached Four Bedroom Family Home (3 Double, 1 Single) Principal Bedroom With Ensuite And Fitted Wardrobes
- Sought After Cul-de-Sac Location- Close To Village Centre, Excellent Primary School, KLB Secondary School And Countryside Walks Right From The Threshold
- No Onward Chain
  Welcoming Entrance Hall, Spacious, With Cloakroom And Under Stairs Storage
- Living Room- Beautifully Light With Feature Fireplace And Double Doors To Conservatory With Access To The Garden
- Open Plan Kitchen/Dining Room With Double Doors To The Garden And Adjoining Utility Room
  Family Bathroom
- Double Garage, Driveway Parking And Boot Room
  Wrap Around Gardens, With Separate Enclosed Greenhouse Area Plus Patio Seating Area
- · Stroud District Council- Band F