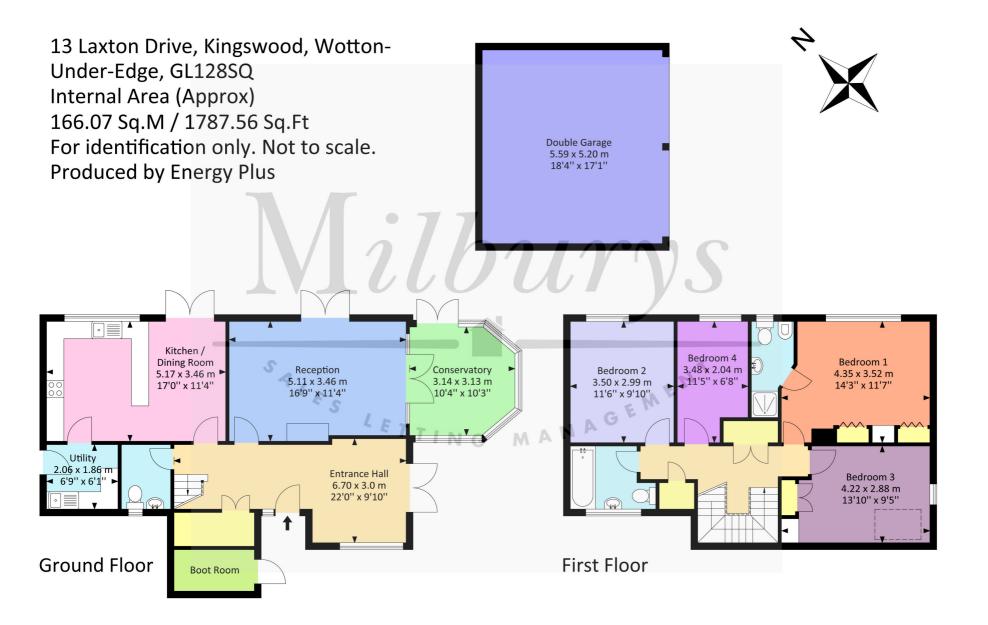

# 13 Laxton Drive, Kingswood, Wotton-under-Edge, Gloucestershire GL12 8SQ

Tucked away at the far end of a sought after cul-de-sac in Kingswood Village, we are delighted to offer for sale this rarely available detached family home sitting in a very enviable plot. It is a short walk from the amenities of the village centre, and within catchment to a very good primary school and the reputable KLB Secondary School. Having been well maintained and cared for, there is a feeling of light and space both inside and out with gardens that wrap around the entire property. A welcoming and very generous entrance hall gives access to all the ground floor rooms including the living room with feature fireplace and double doors to the conservatory. From here, there is access out onto the garden patio area. The kitchen is open plan to the dining area, all with an aspect across the garden along with double doors to the outside. An adjoining utility room, plus a separate cloakroom along with under stairs storage, completes the ground floor. Moving on upstairs you will find four generous bedrooms (three double and one single) ideal for family living and visiting guests. The principal bedroom boasts fitted wardrobes and an ensuite, whilst the single bedroom has ample space for a single bed and storage. The separate family bathroom completes the upstairs, all accessed off an airy landing along with ample storage cupboards too. Outside the gardens are a delight, full of interest and colour, laid mainly to lawn with flower and shrub borders, fruit trees, plus an enclosed greenhouse area at one end, and on the opposite side of the garden, there is a lovely sheltered patio area, perfect for summer BBQs! There is plenty of space for children to let off steam and gardening enthusiasts to enjoy! To the front, the property is blessed with a spacious double garage along with a very useful boot room. Further benefits include, gas central heating, double-glazing and ample of driveway parking. This is a wonderful property offered with no onward chain- waiting for the next family to make their home. We expect an immedia

# **Property Highlights, Accommodation & Services**

- Detached Four Bedroom Family Home (3 Double, 1 Single) Principal Bedroom With Ensuite And Fitted Wardrobes
- Sought After Cul-de-Sac Location- Close To Village Centre, Excellent Primary School, KLB Secondary School And Countryside Walks Right From The Threshold
- No Onward Chain
  Welcoming Entrance Hall, Spacious, With Cloakroom And Under Stairs Storage
- Living Room- Beautifully Light With Feature Fireplace And Double Doors To Conservatory With Access To The Garden
- Open Plan Kitchen/Dining Room With Double Doors To The Garden And Adjoining Utility Room
  Family Bathroom
- Double Garage, Driveway Parking And Boot Room
  Wrap Around Gardens, With Separate Enclosed Greenhouse Area Plus Patio Seating Area
- · Stroud District Council- Band F