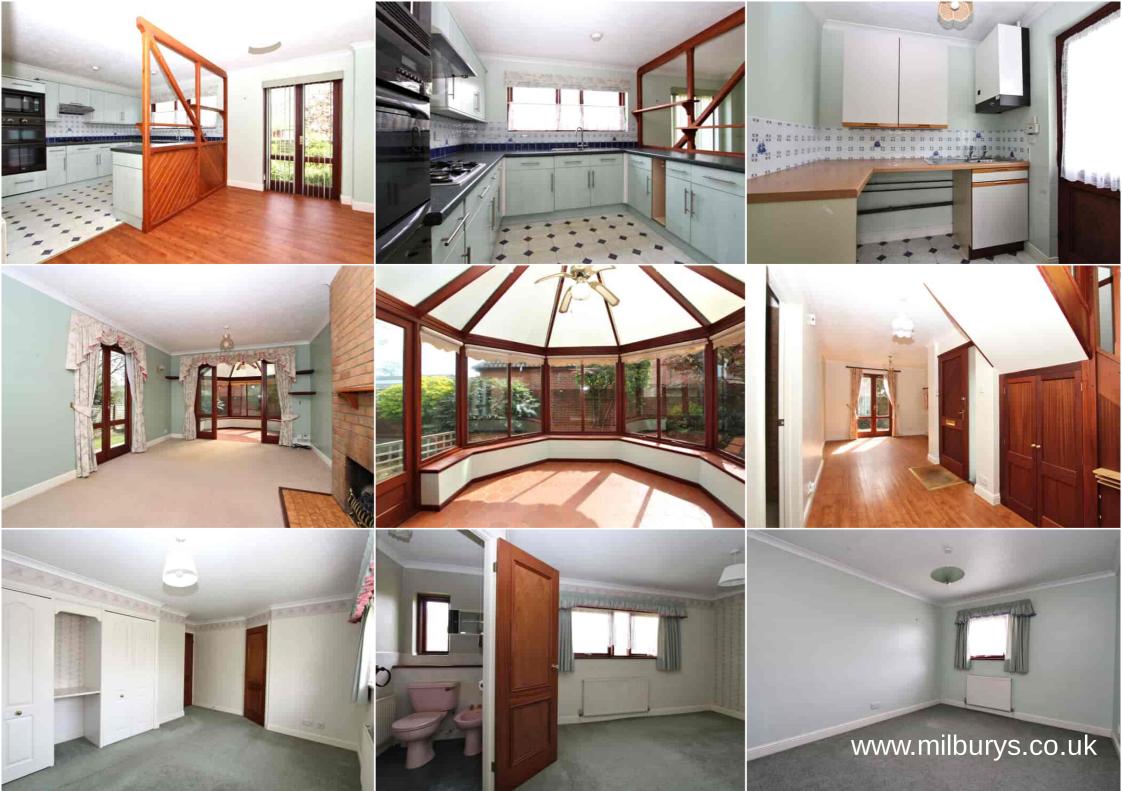

# 13 Laxton Drive, Kingswood, Wotton-under-Edge, Gloucestershire GL12 8SQ

Tucked away at the far end of a sought after cul-de-sac in Kingswood Village, we are delighted to offer for sale this rarely available detached family home sitting in a very enviable plot. It is a short walk from the amenities of the village centre, and within catchment to a very good primary school and the reputable KLB Secondary School. Having been well maintained and cared for, there is a feeling of light and space both inside and out with gardens that wrap around the entire property. A welcoming and very generous entrance hall gives access to all the ground floor rooms including the living room with feature fireplace and double doors to the conservatory. From here, there is access out onto the garden patio area. The kitchen is open plan to the dining area, all with an aspect across the garden along with double doors to the outside. An adjoining utility room, plus a separate cloakroom along with under stairs storage, completes the ground floor. Moving on upstairs you will find four generous bedrooms (three double and one single) ideal for family living and visiting guests. The principal bedroom boasts fitted wardrobes and an ensuite, whilst the single bedroom has ample space for a single bed and storage. The separate family bathroom completes the upstairs, all accessed off an airy landing along with ample storage cupboards too. Outside the gardens are a delight, full of interest and colour, laid mainly to lawn with flower and shrub borders, fruit trees, plus an enclosed greenhouse area at one end, and on the opposite side of the garden, there is a lovely sheltered patio area, perfect for summer BBQs! There is plenty of space for children to let off steam and gardening enthusiasts to enjoy! To the front, the property is blessed with a spacious double garage along with a very useful boot room. Further benefits include, gas central heating, double-glazing and ample of driveway parking. This is a wonderful property offered with no onward chain- waiting for the next family to make their home. We expect an immedia

# **Property Highlights, Accommodation & Services**

- Detached Four Bedroom Family Home (3 Double, 1 Single) Principal Bedroom With Ensuite And Fitted Wardrobes
- Sought After Cul-de-Sac Location- Close To Village Centre, Excellent Primary School, KLB Secondary School And Countryside Walks Right From The Threshold
- No Onward Chain
  Welcoming Entrance Hall, Spacious, With Cloakroom And Under Stairs Storage
- Living Room- Beautifully Light With Feature Fireplace And Double Doors To Conservatory With Access To The Garden
- Open Plan Kitchen/Dining Room With Double Doors To The Garden And Adjoining Utility Room
  Family Bathroom
- Double Garage, Driveway Parking And Boot Room
  Wrap Around Gardens, With Separate Enclosed Greenhouse Area Plus Patio Seating Area
- · Stroud District Council- Band F