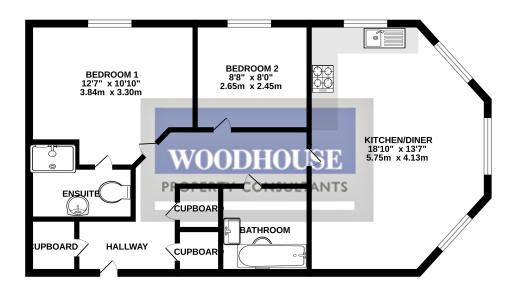

ROOM DESCRIPTIONS

## **GROUND FLOOR**

TOTAL ELGORE AREA: 54649,11 (500.59,11) approx. While every starting that been made to some the accouncy of the forular companying the mean event and the some and the forular account of the mean event and the some and the some