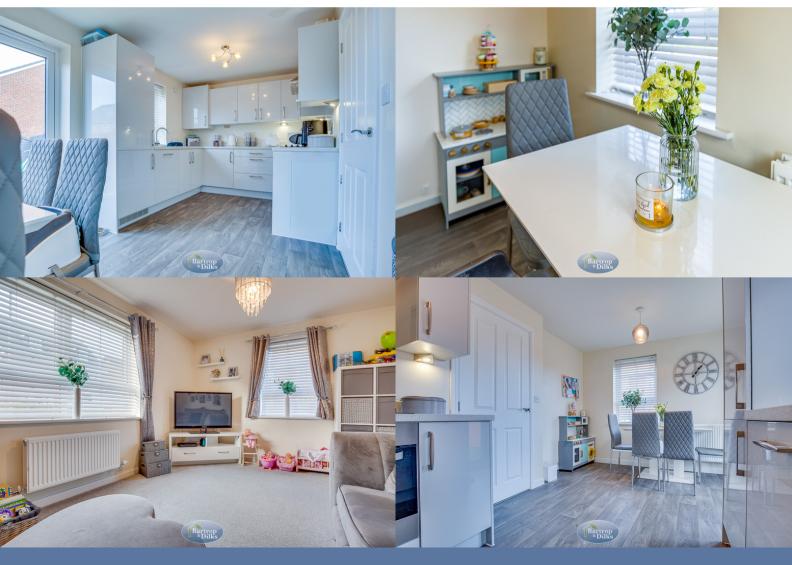

## Dining Kitchen 4.76m x 2.95m (15' 7" x 9' 8")

High standard kitchen with white gloss fitted wall and base units, worksurfaces, sink unit, side French doors, side and front windows, built in size ring gas hob with extractor, double oven, plumbing for an automatic washing machine, central heating radiator.

## Lounge 4.79m x 3.37m (15' 9" x 11' 1")

With front and side facing windows, central heating radiator.