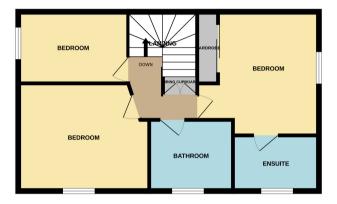

# **Ground Floor**

### **Entrance Hallway**

With entrance door, storage cupboard, central heating radiator, stairs to the first floor.

### W.C

With a low flush w.c, wash hand basin, central heating radiator, tiling to splashback.

# **First Floor**

### Landing

With cylinder airing cupboard, loft access with pull down loft ladder.

## Bedroom One 3.23m x 2.64m (10' 7" x 8' 8")

With fitted wardrobes to one wall. side facing window, central heating radiator.

### Ensuite

With a double shower cubicle and mains shower unit, wash hand basin, low flush w.c, front facing window, heated towel rail, tiling to splashback.

**Bedroom Two 3.64m x 2.69m (11' 11" x 8' 10")** With a front facing window, central heating radiator.

#### **Bedroom Three 2.68m x 1.99m (8' 10" x 6' 6")** With a side facing window, central heating radiator.

#### Bathroom

With a panelled bath, wash hand basin, low flush w.c, front facing window, heated towel rail, tiling to splashback.