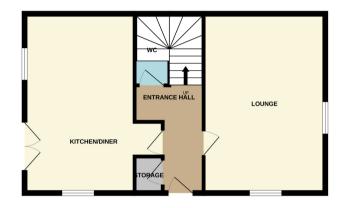

# **Ground Floor**

### **Entrance Hallway**

With entrance door, storage cupboard, central heating radiator, stairs to the first floor.

### W.C

With a low flush w.c, wash hand basin, central heating radiator, tiling to splashback.

## Lounge 4.79m x 3.37m (15' 9" x 11' 1")

With front and side facing windows, central heating radiator.

## Dining Kitchen 4.76m x 2.95m (15' 7" x 9' 8")

High standard kitchen with white gloss fitted wall and base units, worksurfaces, sink unit, side French doors, side and front windows, built in size ring gas hob with extractor, double oven, plumbing for an automatic washing machine, central heating radiator.