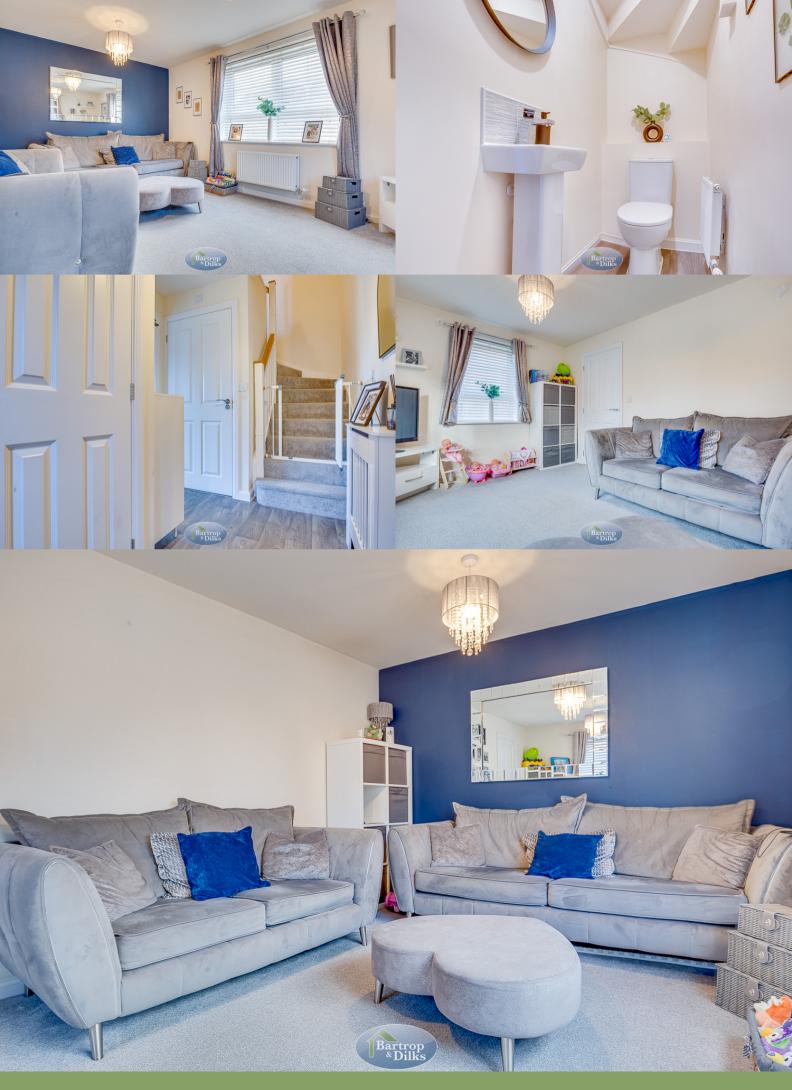

## Lounge 4.79m x 3.37m (15' 9" x 11' 1")

With front and side facing windows, central heating radiator.

### W.C

With a low flush w.c, wash hand basin, central heating radiator, tiling to splashback.

### **Entrance Hallway**

With entrance door, storage cupboard, central heating radiator, stairs to the first floor.