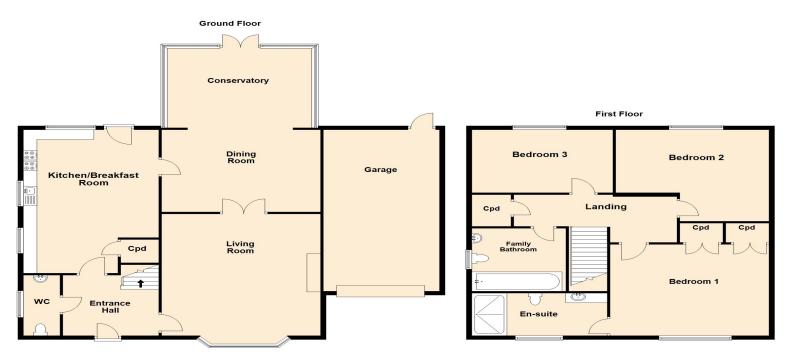

# Ground Floor Entrance Hall

Doors leading to:

#### **Downstairs Cloakroom**

Fitted to comprise two piece suite

# Lounge

12' 7" x 10' (3.84m x 3.05m)

# **Dining Room**

10' x 9' (3.05m x 2.74m)

## Conservatory

3.89m x 3.13m (12' 9" x 10' 3")

#### Kitchen/Breakfast Room

15' 11" x 9' 3" (4.85m x 2.82m)

# **First Floor Landing**

Doors leading to:

#### **Bedroom One**

10' 3" x 10' (3.12m x 3.05m)

#### **En-Suite**

Fitted to comprise three piece suite

#### **Bedroom Two**

10' 2" x 9' 5" (3.10m x 2.87m)

#### **Bedroom Three**

9'3" x 6'5" (2.82m x 1.96m)

## **Family Bathroom**

Fitted to comprise three piece suite

## Single Garage

Driveway

Providing off road parking for two vehicles

elevation estate agents Plan produced using PlanUp.