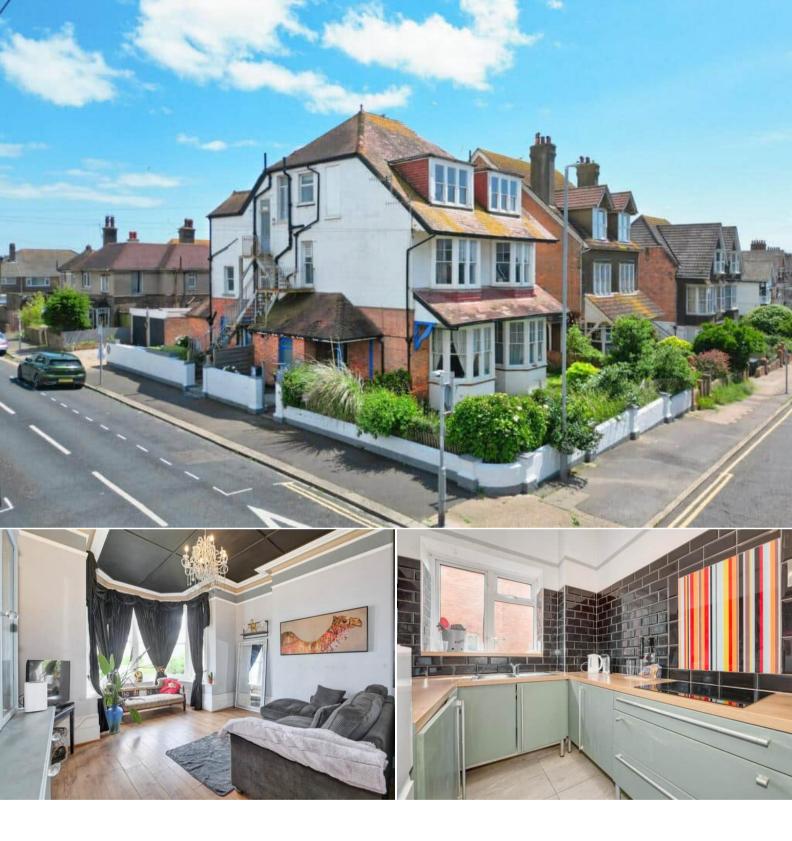

## Jameson Road Bexhill-on-Sea

Bettermove are proud to present this 8 bedroom converted building with 6 self contained flats in the sought after area of Bexhill-on-Sea.

The property benefits from double glazing, electric heating throughout in each flat and has off street parking available.

The property is tenanted and will be sold with tenants in situ for immediate investment - rental yields can be obtained through Bettermove.

The interior of this beautifully presented property consists of  $4 \times 1$  bedroom flats and  $2 \times 2$  bedroom flats across three floors. The exterior boasts a communal garden, perfect for enjoying the summer months. The property also benefits from 3 garages and further parking being available.

Located in the popular seaside town of Bexhill-on-Sea, the property is close to a range of amenities, including shops, supermarkets, restaurants and pubs. Excellent transport connections are within walking distance of Bexhill-on-Sea Train Station and many local bus routes.