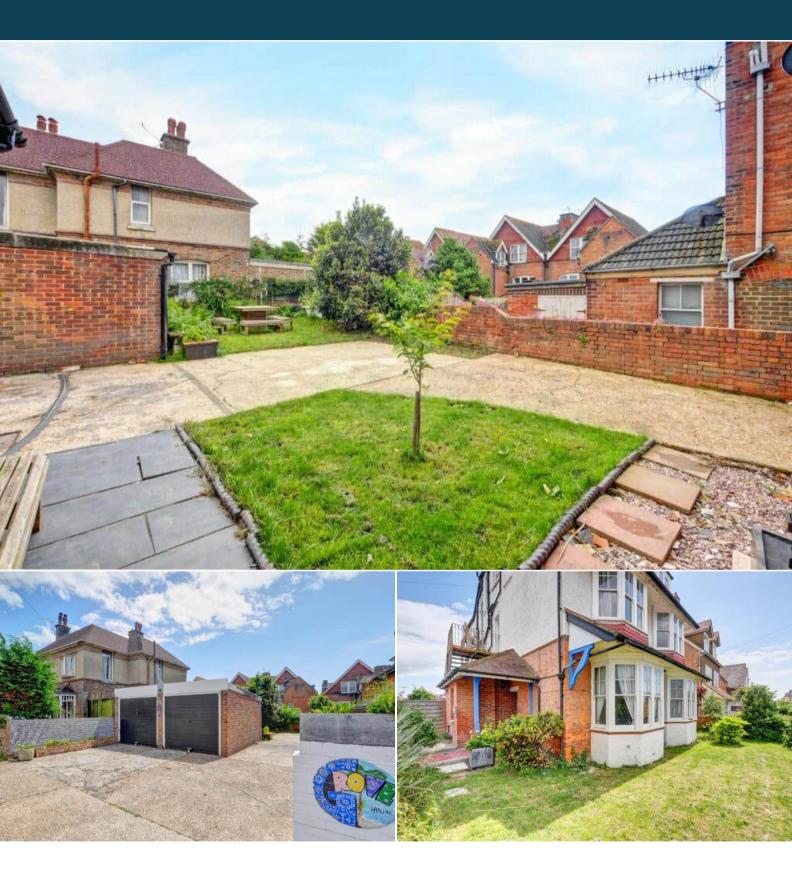

## Jameson Road Bexhill-on-Sea

Bettermove are proud to present this 8 bedroom converted building with 6 self contained flats in the sought after area of Bexhill-on-Sea.

The property benefits from double glazing, electric heating throughout in each flat and has off street parking available.

The property is tenanted and will be sold with tenants in situ for immediate investment - rental yields can be obtained through Bettermove.

The interior of this beautifully presented property consists of  $4 \times 1$  bedroom flats and  $2 \times 2$  bedroom flats across three floors. The exterior boasts a communal garden, perfect for enjoying the summer months. The property also benefits from 3 garages and further parking being available.

Located in the popular seaside town of Bexhill-on-Sea, the property is close to a range of amenities, including shops, supermarkets, restaurants and pubs. Excellent transport connections are within walking distance of Bexhill-on-Sea Train Station and many local bus routes.