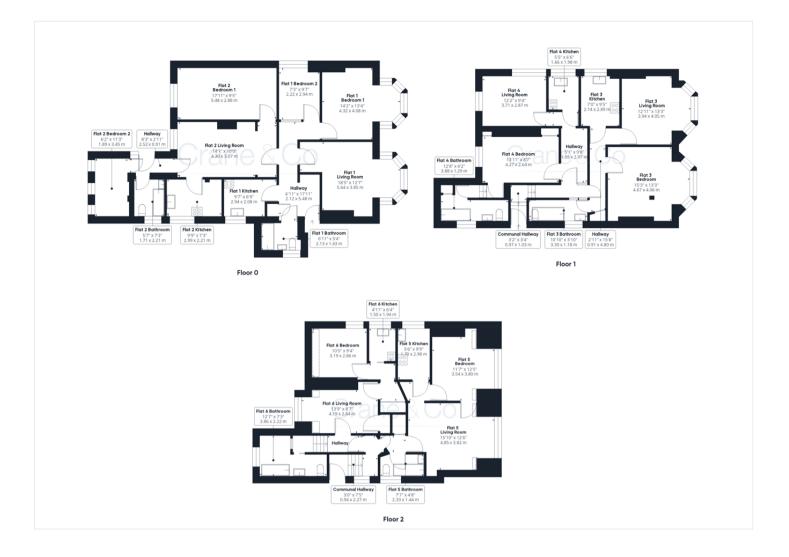

The property is tenanted and will be sold with tenants in situ for immediate investment - rental yields can be obtained through Bettermove.

The interior of this beautifully presented property consists of  $4 \times 1$  bedroom flats and  $2 \times 2$  bedroom flats across three floors. The exterior boasts a communal garden, perfect for enjoying the summer months. The property also benefits from 3 garages and further parking being available.