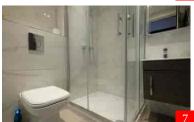

The apartment features an open plan lounge, kitchen/diner, and the kitchen comes complete with fitted upper and lower level units, fridge with freezer compartment, washing machine and electric oven and hob. One double bedroom with built in wardrobe and a separate shower room. Underfloor heating throughout and a modern neutral theme.