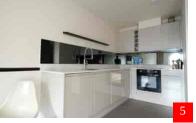

The apartment features an open plan lounge, kitchen/diner, and the kitchen comes complete with fitted upper and lower level units, fridge with freezer compartment, washing machine and electric oven and hob. One double bedroom with built in wardrobe and a separate shower room. Underfloor heating throughout and a modern neutral theme.

# **Photos**

These are the photos we have chosen which will be displayed for online marketing on our website, rightmove.co.uk and zoopla.co.uk. The first 10 photos will be used for our printed marketing brochures. If there are any which you feel you would prefer not be used then please let us know the number of the photo.