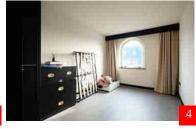

The apartment features an open plan lounge, kitchen/diner, and the kitchen comes complete with fitted upper and lower level units, fridge with freezer compartment, washing machine and electric oven and hob. One double bedroom with built in wardrobe and a separate shower room. Underfloor heating throughout and a modern neutral theme.

# **Photos**

These are the photos we have chosen which will be displayed for online marketing on our website, rightmove.co.uk and zoopla.co.uk. The first 10 photos will be used for our printed marketing brochures. If there are any which you feel you would prefer not be used then please let us know the number of the photo.