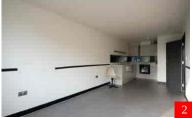

The apartment features an open plan lounge, kitchen/diner, and the kitchen comes complete with fitted upper and lower level units, fridge with freezer compartment, washing machine and electric oven and hob. One double bedroom with built in wardrobe and a separate shower room. Underfloor heating throughout and a modern neutral theme.

# **Photos**

These are the photos we have chosen which will be displayed for online marketing on our website, rightmove.co.uk and zoopla.co.uk. The first 10 photos will be used for our printed marketing brochures. If there are any which you feel you would prefer not be used then please let us know the number of the photo.