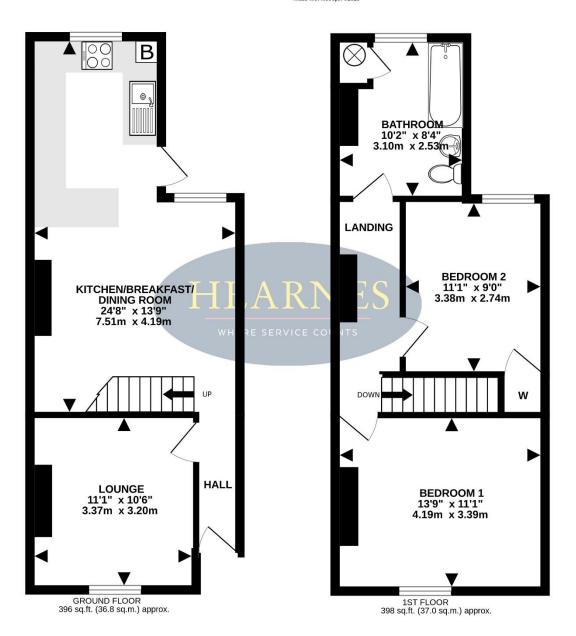

## TOTAL FLOOR AREA : 794 sq.ft. (73.8 sq.m.) approx.

Whilst every attempt has been made to ensure the accuracy of the floorplan contained here, measurements of dons, windows, rooms and any other items are approximate and no responsibility is taken for any error, omission or mis-statement. This plan is for illustrative purposes only and should be used as such by any prospective purchaser. The services, systems and appliances shown have not been tested and no guarantee as to their operability or efficiency can be given. Made with Metropix ©2025