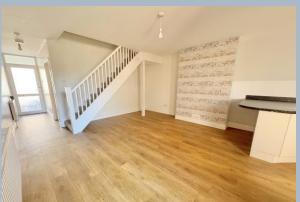

- 2 double bedroom turn of the century character terrace house
- Spacious kitchen/dining/family room at the rear of the home
- Separate lounge
- Kitchen fitted in a range of white units with work tops over that continue to form a breakfast bar. Integrated 4 ring gas hob, oven and extractor. Space and plumbing for washing machine and fridge/freezer
- Bedroom 1 with fitted wardrobes
- Spacious bathroom
- Gas central heating and double glazing
- Private enclosed southerly facing garden with 2 storage areas. There is a gate to the rear, giving access, via a path, to the house
- Sold vacant with no forward chain
- On street permit parking available