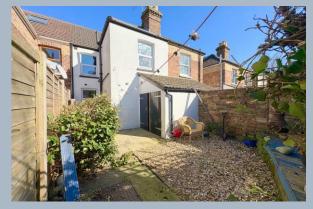

- 2 double bedroom turn of the century character terrace house
- Spacious kitchen/dining/family room at the rear of the home
- Separate lounge
- Kitchen fitted in a range of white units with work tops over that continue to form a breakfast bar. Integrated 4 ring gas hob, oven and extractor. Space and plumbing for washing machine and fridge/freezer
- Bedroom 1 with fitted wardrobes
- Spacious bathroom
- Gas central heating and double glazing
- Private enclosed southerly facing garden with 2 storage areas. There is a gate to the rear, giving access, via a path, to the house
- Sold vacant with no forward chain
- On street permit parking available