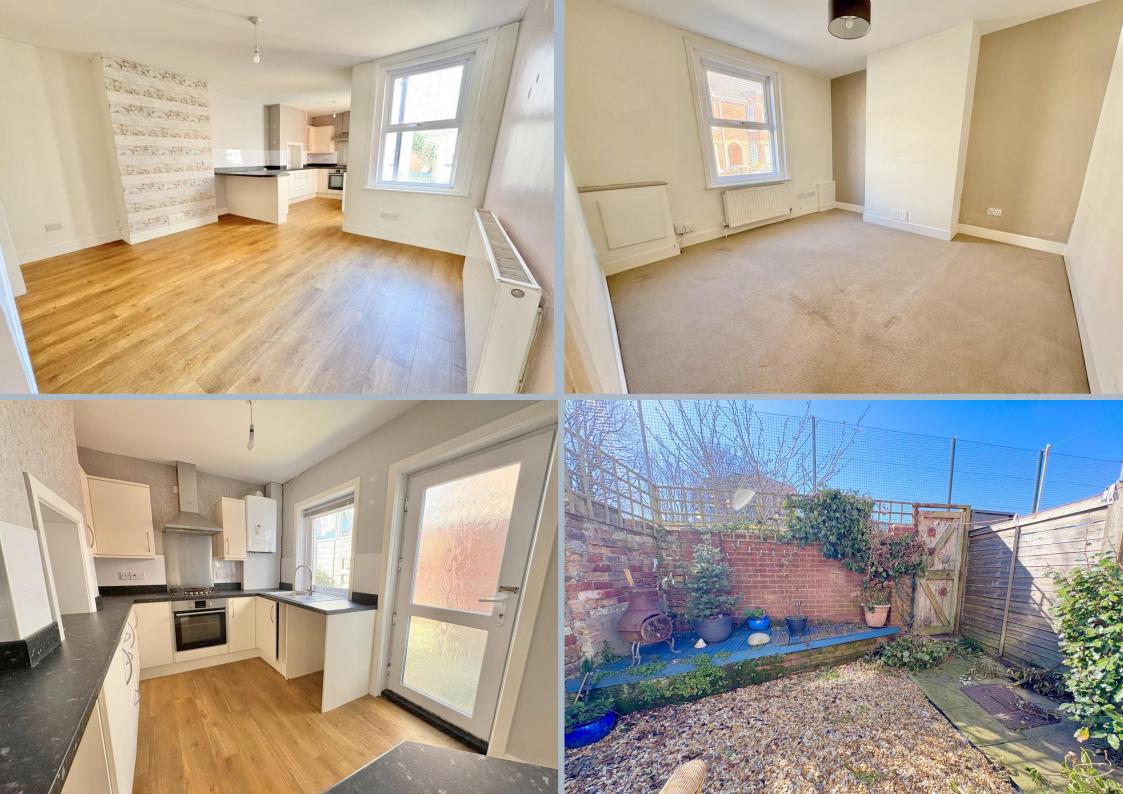

- 2 double bedroom turn of the century character terrace house
- Spacious kitchen/dining/family room at the rear of the home
- Separate lounge
- Kitchen fitted in a range of white units with work tops over that continue to form a breakfast bar. Integrated 4 ring gas hob, oven and extractor. Space and plumbing for washing machine and fridge/freezer
- Bedroom 1 with fitted wardrobes
- Spacious bathroom
- Gas central heating and double glazing
- Private enclosed southerly facing garden with 2 storage areas. There is a gate to the rear, giving access, via a path, to the house
- Sold vacant with no forward chain
- On street permit parking available