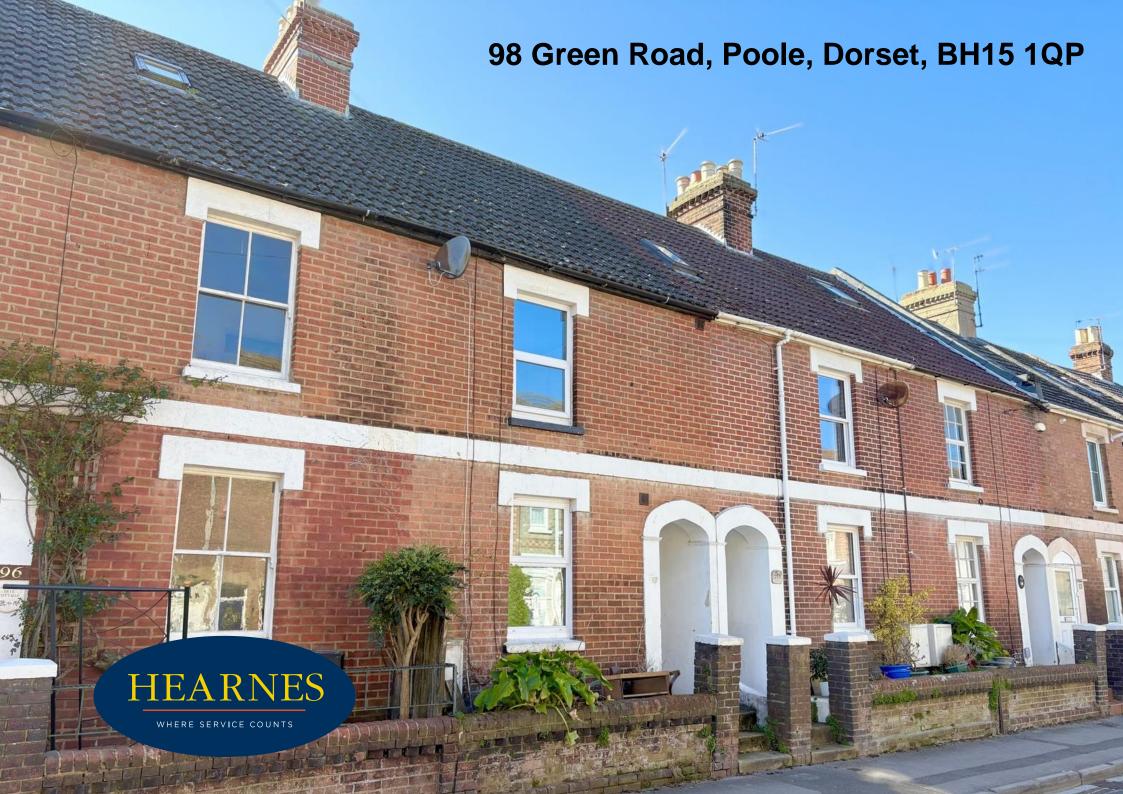

## 98 Green Road, Poole, Dorset, BH15 1QP FREEHOLD PRICE £290,000

A turn of the century 2 double bedroom terrace house with extended ground floor accommodation to include a generous kitchen/dining/day room, separate lounge and doors to a private, fully enclosed southerly facing courtyard garden. This character home has spacious rooms and is sold vacant with no forward chain. It benefits from a modern kitchen and further offers potential to modernise and personalise. There is gas central heating, double glazing and on street, permit parking available. Set in the heart of Poole and within 500m of the waterside at Baiter Park.

Green Road is centrally located in Poole being within 500 metres to Baiter Park, Poole Harbour and the Town Centre. The road has many turn of the century cottages, and older style properties offering charm and history. Excellent facilities are on your doorstep to include local supermarkets, shops, bars, restaurants and it is within half a mile of the train and bus stations.