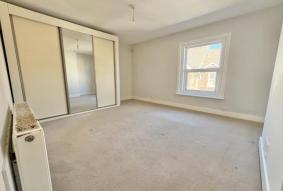

- 2 double bedroom turn of the century character terrace house
- Spacious kitchen/dining/family room at the rear of the home
- Separate lounge
- Kitchen fitted in a range of white units with work tops over that continue to form a breakfast bar. Integrated 4 ring gas hob, oven and extractor. Space and plumbing for washing machine and fridge/freezer
- Bedroom 1 with fitted wardrobes
- Spacious bathroom
- Gas central heating and double glazing
- Private enclosed southerly facing garden with 2 storage areas. There is a gate to the rear, giving access, via a path, to the house
- Sold vacant with no forward chain
- On street permit parking available