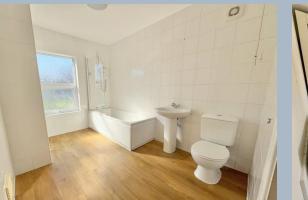

- 2 double bedroom turn of the century character terrace house
- Spacious kitchen/dining/family room at the rear of the home
- Separate lounge
- Kitchen fitted in a range of white units with work tops over that continue to form a breakfast bar. Integrated 4 ring gas hob, oven and extractor. Space and plumbing for washing machine and fridge/freezer
- Bedroom 1 with fitted wardrobes
- Spacious bathroom
- Gas central heating and double glazing
- Private enclosed southerly facing garden with 2 storage areas. There is a gate to the rear, giving access, via a path, to the house
- Sold vacant with no forward chain
- On street permit parking available