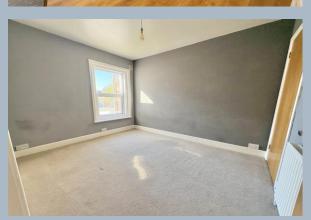

- 2 double bedroom turn of the century character terrace house
- Spacious kitchen/dining/family room at the rear of the home
- Separate lounge
- Kitchen fitted in a range of white units with work tops over that continue to form a breakfast bar. Integrated 4 ring gas hob, oven and extractor. Space and plumbing for washing machine and fridge/freezer
- Bedroom 1 with fitted wardrobes
- Spacious bathroom
- Gas central heating and double glazing
- Private enclosed southerly facing garden with 2 storage areas. There is a gate to the rear, giving access, via a path, to the house
- Sold vacant with no forward chain
- On street permit parking available