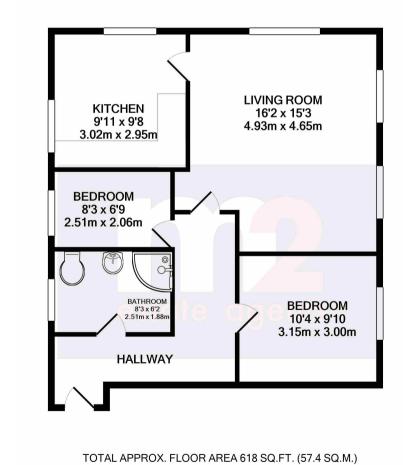

#### I U I AL APPROX. FLOOR AREA 618 SQ.FT. (57.4 SQ.M.) Whilst every attempt has been made to ensure the accuracy of the floor plan contained here, measurements of doors, windows, rooms and any other items are approximate and no responsibility is taken for any error,

omission, or mis-statement. This plan is for illustrative purposes only and should be used as such by any prospective purchaser. The services, systems and appliances shown have not been tested and no guarantee as to their operability or efficiency can be given Made with Metropix ©2022