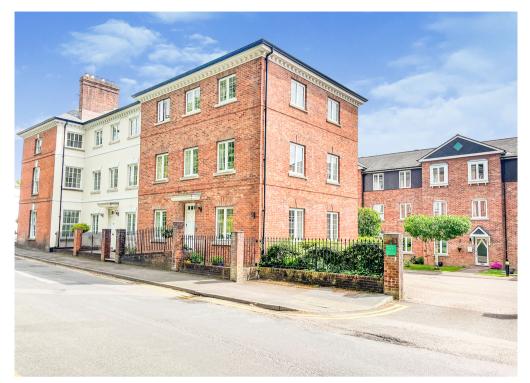

## Flat 20 Pegasus Court, Mill Street, Abergavenny. NP7 5EX £174,950 Tenure Leasehold

- PURPOSE BUILT 2ND FLOOR RETIREMENT APARTMENT
- TOWN CENTRE LOCATION
- TWO BEDROOMS
- KITCHEN/DINING ROOM
- LOUNGE

A Development Manager works part time as does a cleaner and gardeners are employed to maintain the grounds. All apartments are linked to an intercom and emergency 24hr care line. The development is conveniently situated for the town centre, medical and dental surgeries, independent shops, cafes, cinema and restaurants. The main bus station is situated opposite Pegasus Court and the train station is within easy walking distance.