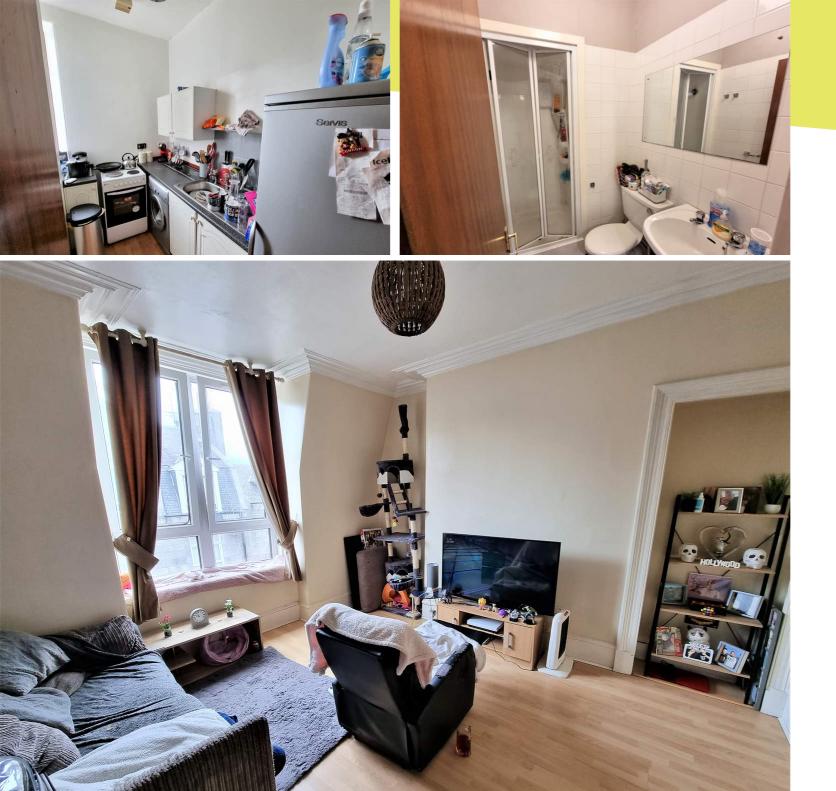

### **16E ELMBANK ROAD**

Aberdeen, AB24 3PJ

0333 344 2855 | property@portolio.co.uk

Tenanted 1 bedroom buy-to-let investment located in Aberdeen. This top floor property is located north of the city centre and comprises an entrance hallway, living room, bedroom, kitchen and shower room with electric shower. The property benefits from having electric heating, double glazing, high ceilings, traditional cornice and being fully compliant for the rental market.

The property is being sold with the tenants in situ as a buy-to-let property. investment The property is fully compliant and the long-term tenant has been resident since July 2020 providing rental income on day 1 of purchase. The current tenancy generates an annual rental income of £4,380. The property is sold as seen and the sale price includes all the inventory items. The Home Report value is £65K. The property is less than a 10 minute walk to the city centre and 25 minutes walk from the University of Aberdeen.

#### **FEATURES**

- Buy-To-Let Investment
- Tenanted & Fully Compliant
- Unfurnished 1 bedroom
- Home Report £65K
- 37 sq m
- Current Rent: £365pm
- Current Yield 8.3%
- Market Rent £395pm
- Market Yield 8.9%
- Price Includes Inventory Items and safety certificates