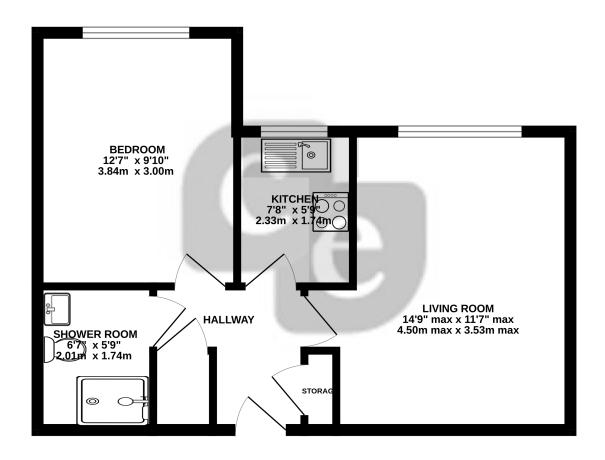

# GROUND FLOOR 437 sq.ft. (40.6 sq.m.) approx.

#### TOTAL FLOOR AREA: 437 sq.ft. (40.6 sq.m.) approx.

Whilst every attempt has been made to ensure the accuracy of the floorplan contained here, measurements of doors, windows, rooms and any other items are approximate and no responsibility is taken for any error, omission or mis-statement. This plan is for illustrative purposes only and should be used as such by any prospective purchaser. The services, systems and appliances shown have not been tested and no guarantee as to their operability or efficiency can be given.