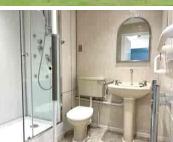

#### Shower Room

12' 7" x 9' 10" (3.84m x 3.00m)

#### Kitchen

7' 8" x 5' 9" (2.34m x 1.75m)