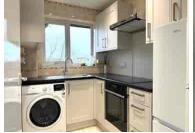

# MACMILLAN COURT, RAYNERS LANE, HARROW £1,000 pcm

\*\* AVIALABLE IMMEDIATELY \*\* A spacious and recently refurbished one bedroom top floor, warden assisted retirement flat for the over 60's only, conveniently located within 0.1 miles from Rayners Lane Metropolitan/Piccadilly Line station and shops. Further benefits include separate kitchen, living room, warden alert cords in each room, double bedroom, double glazing, stairs & lift to all upper floors, security entry phone system, CCTV, well maintained communal grounds, residents & visitors parking.

- AVAILABLE IMMEDIATELY
- WARDEN ASSISTED
- AGED OVER 60'S ONLY
- RESIDENTS AND VISITORS PARKING
- RECENTLY REFURBISHED THROUGHOUT
- SECURE ENTRY PHONE SYSTEM
- WARDEN ALERT CORDS IN EACH ROOM
- **CLOSE TO AMENITIES**
- LIFT TO ALL F