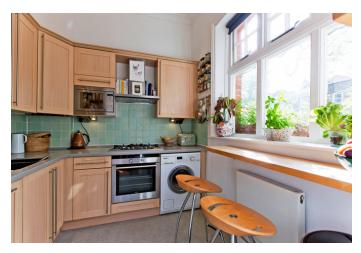

This flat is offered unfurnished and further benefits from 724 sq Ft (67 Sq M) of internal space including a generous 22ft reception room with high ceilings, master bedroom with en-suite and a second double bedroom.

#### **Features**

- Two Double Bedrooms
- Two Bathrooms
- Located In The Heart Of Belsize Park
- Private Road
- Balcony
- First Floor Apartment
- Just Yards Away From The Local Amenities On England's Lane
- Offered Unfurnished
- Available Early September