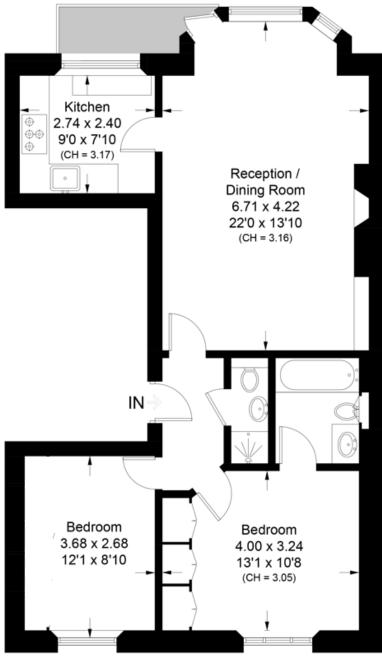

#### First Floor

Surveyed and drawn in accordance with the International property measurements standards (IPMS 2: Residential)

Not drawn to scale unless stated. Whilst every care is taken in the preparation of this plan,
please check all dimensions, shapes and compass bearings before making any decisions reliant upon them.

This flat is offered unfurnished and further benefits from 724 sq Ft (67 Sq M) of internal space including a generous 22ft reception room with high ceilings, master bedroom with en-suite and a second double bedroom.