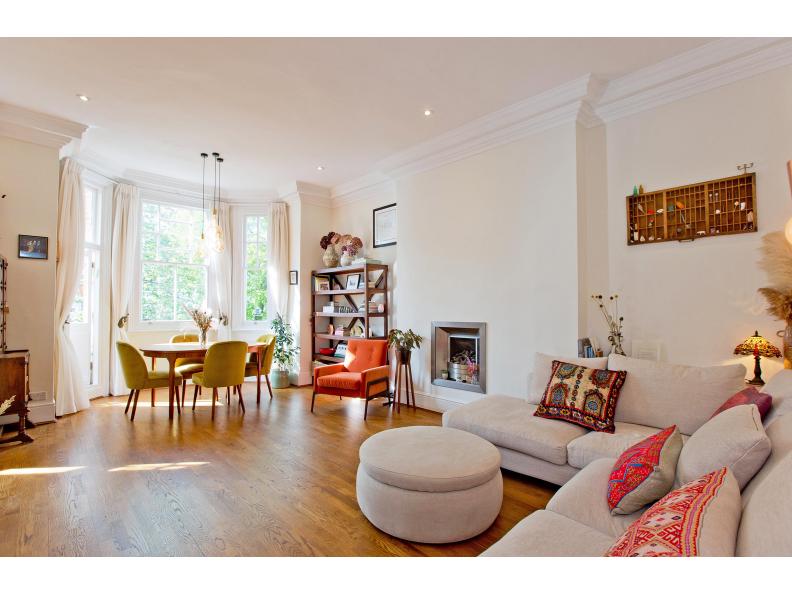

## Chalcot Gardens, Belsize Park, NW3

Located in the heart of Belsize Park and on a setback private road, is this hugely impressive two double bedroom, two bathroom apartment situated on the first floor with balcony.

This flat is offered unfurnished and further benefits from 724 sq Ft (67 Sq M) of internal space including a generous 22ft reception room with high ceilings, master bedroom with en-suite and a second double bedroom.

#### **Features**

- Two Double Bedrooms
- Two Bathrooms
- Located In The Heart Of Belsize Park
- Private Road
- Balcony
- First Floor Apartment
- Just Yards Away From The Local Amenities On England's Lane
- Offered Unfurnished
- Available Early September