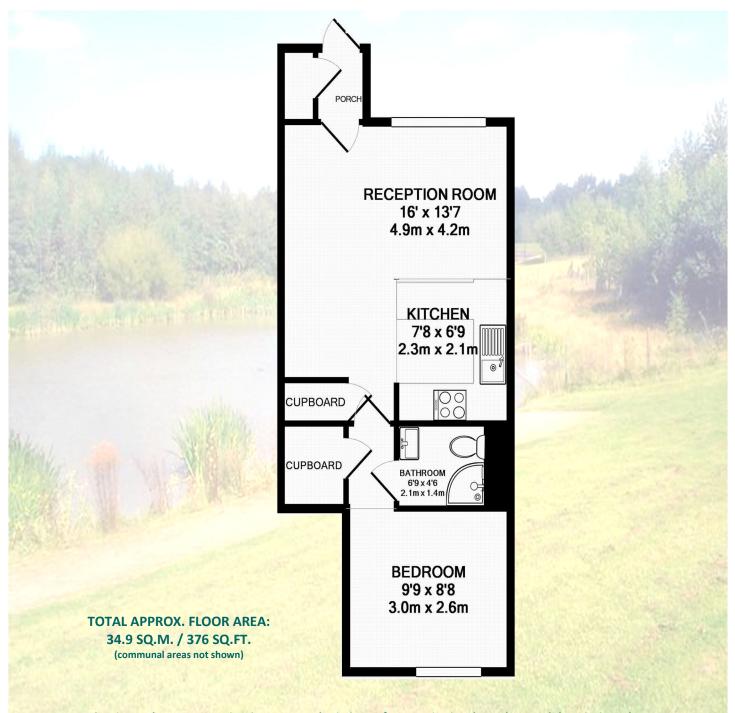

### **PROPERTY DETAILS**

- Ground Floor Flat
- Walk Distance of the Tube
- Open Plan Living Room
- One Double Bedroom
- Fitted Kitchen
- Refitted Shower Room
- Reserved Parking
- Small Front Garden
- EPC Rating = C

# www.crossprior.co.uk

Cross & Prior endeavour to maintain accurate depictions of properties in Floor Plans and descriptions, however, these are intended only as a guide and purchasers must satisfy themselves by personal Inspection.