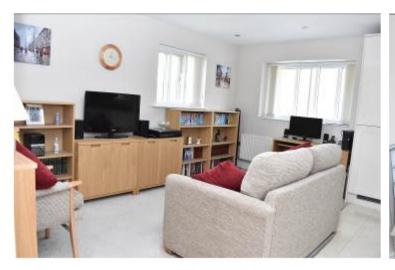

The open plan living room is light and spacious with dual aspect windows.

The kitchen area is modern and fitted with a range of wall and base units with integrated gas hob, electric oven, extractor, fridge, freezer and washing machine.