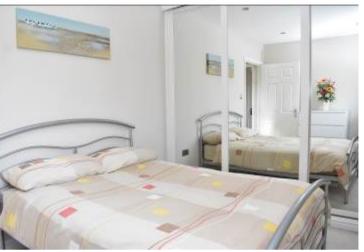

There is a good sized double bedroom which is fitted with a range of mirror door wardrobes.

The bathroom has a panel bath with shower over, low level wc and pedestal wash basin.

The property benefits from gas central heating fired by a combination boiler and double glazed windows.