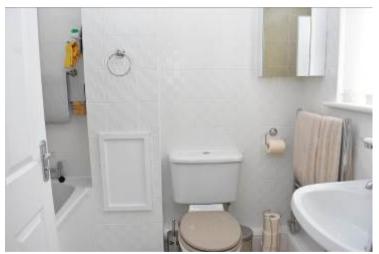

There is a good sized double bedroom which is fitted with a range of mirror door wardrobes.

The bathroom has a panel bath with shower over, low level wc and pedestal wash basin.

The property benefits from gas central heating fired by a combination boiler and double glazed windows.