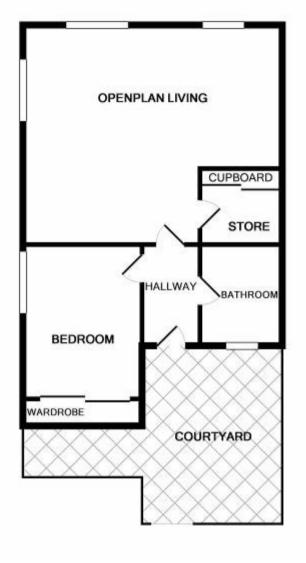

## First floor apartment

Living Room 15'2"x8'10" Kitchen 9'8"x8'7"

Walk in Store

Bedroom 1 10'9"x8'3" to fitted wardrobes

Family Bathroom 7'1"x5'4"

## Outside

Courtyard

This floorplan is provided for guidance only as an approximate layout of the property and should not be relied upon as a statement of fact.