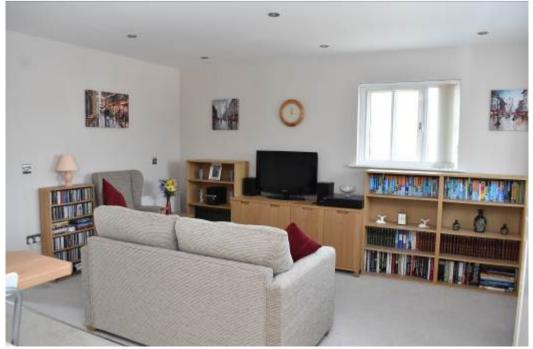

The open plan living room is light and spacious with dual aspect windows.

The kitchen area is modern and fitted with a range of wall and base units with integrated gas hob, electric oven, extractor, fridge, freezer and washing machine.