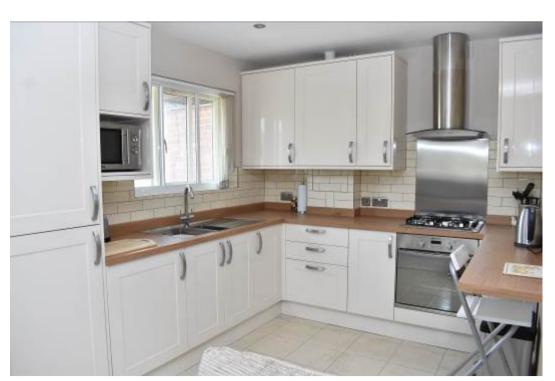

The open plan living room is light and spacious with dual aspect windows.

The kitchen area is modern and fitted with a range of wall and base units with integrated gas hob, electric oven, extractor, fridge, freezer and washing machine.