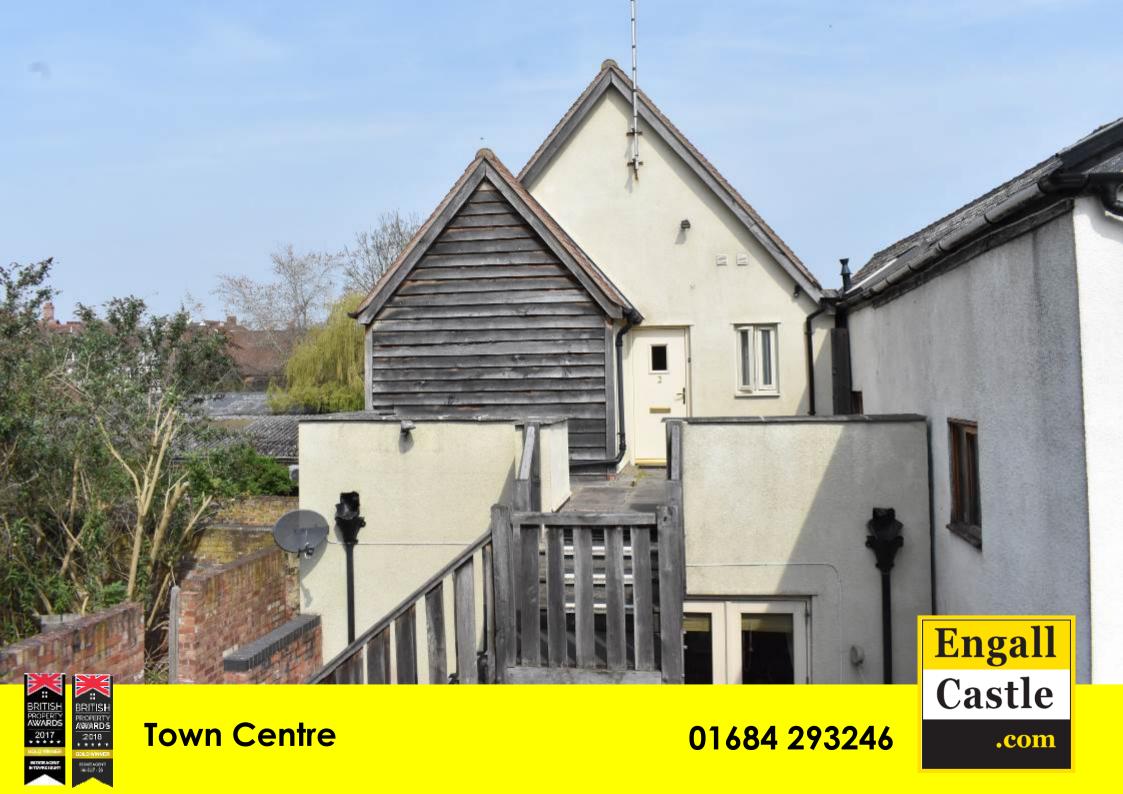

## 2 Nelson Court, Tewkesbury, GL20 5UG

Wow! An immaculately presented first floor maisonette with the advantage of a courtyard garden.

Located within a purpose built barn conversion style development in the heart of this vibrant market town, it is lovely.

A wooden staircase leads up to the property and gives access to its own private courtyard.

The property is Leasehold with a 40% share of the Freehold, with the lease term reaming of 195 years.

The managing agents are Timonty Lee & Griffiths and there is an annual maintenance/service charge of £40 per calendar month; in addition there is an annual insurance premium for the building which is shared by the other Freeholders of currently £140 per annum.