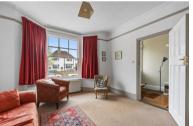

# **LOUNGE**

12' 3" x 12' 7" (3.73m x 3.84m)

# **RECEPTION ROOM**

12' 3" x 12' 7" (3.73m x 3.84m)