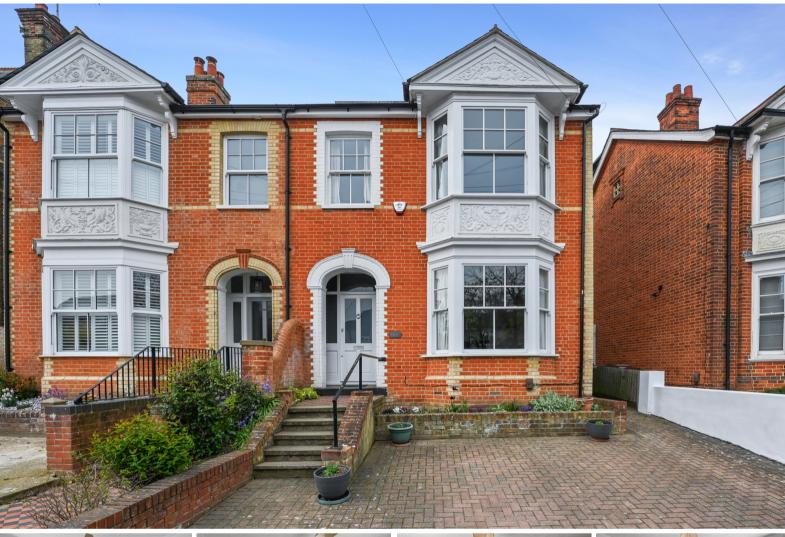

# Moulsham Street, Chelmsford £800,000 Freehold

- Substantial Family Residence
- Three Reception Rooms
- Off Road Parking
- Solar PanelsSystem

- Over 2000 Sqft
- Three Floors
- Old Moulsham Location

This substantial family residence is located on the highly desirable Moulsham Street, in the heart of Old Moulsham.

This property is a very attractive period home, dating back to the 1800s and although not listed, has a wealth of character features. The property has well-proportioned rooms throughout, which are arranged over three floors.