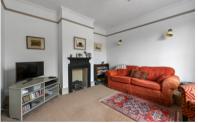

# **LOUNGE**

12' 3" x 12' 7" (3.73m x 3.84m)

# **RECEPTION ROOM**

12' 3" x 12' 7" (3.73m x 3.84m)