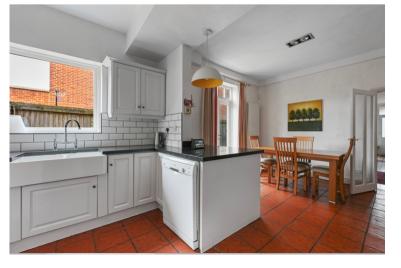

00s and although not listed, has a wealth of character features. The property has well-proportioned rooms throughout, which are arranged over three floors.

# **ENTRANCE HALL**

# **LOUNGE**

12' 3" x 12' 7" (3.73m x 3.84m)

# **RECEPTION ROOM**

12' 3" x 12' 7" (3.73m x 3.84m)

# **CLOAK ROOM**

# KITCHEN/DINER

11' 11" x 19' 0" (3.63m x 5.79m)

# **GARDEN ROOM**

10' 7" x 12' 0" (3.23m x 3.66m)

#### **LANDING**

#### **BEDROOM ONE**

12' 7" x 12' 2" (3.84m x 3.71m)

# **BEDROOM TWO**

11' 11" x 11' 2" (3.63m x 3.40m)

#### **ENSUITE**

# **BEDROOM THREE**

7' 10" x 12' 3" (2.39m x 3.73m)

#### **ENSUITE**

# **BEDROOM FOUR**

6' 2" x 8' 6" (1.88m x 2.59m)

# **SECOND FLOOR LANDING**

# **GAMES ROOM**

11' 7" x 19' 1" (3.53m x 5.82m)

# **BEDROOM FIVE**

9' 8" x 13' 10" (2.95m x 4.22m)



# **LOFT ROOM**

6' 8" x 12' 1" (2.03m x 3.68m)

# **REAR GARDEN**

#### **DRIVEWAY**

**SOLAR PANEL SYSTEM**