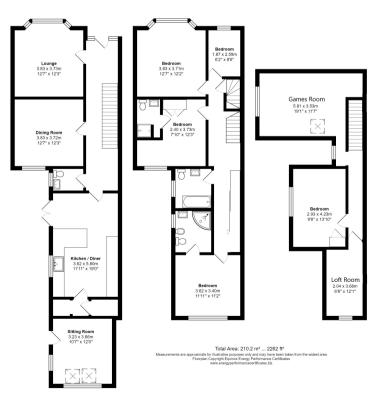

# **LOUNGE**

12' 3" x 12' 7" (3.73m x 3.84m)

# **RECEPTION ROOM**

12' 3" x 12' 7" (3.73m x 3.84m)

# KITCHEN/DINER

11' 11" x 19' 0" (3.63m x 5.79m)

# **GARDEN ROOM**

10' 7" x 12' 0" (3.23m x 3.66m)

#### **BEDROOM ONE**

12' 7" x 12' 2" (3.84m x 3.71m)

# **BEDROOM TWO**

11' 11" x 11' 2" (3.63m x 3.40m)

# **BEDROOM THREE**

7' 10" x 12' 3" (2.39m x 3.73m)

# **BEDROOM FOUR**

6' 2" x 8' 6" (1.88m x 2.59m)

# **GAMES ROOM**

11' 7" x 19' 1" (3.53m x 5.82m)

# **BEDROOM FIVE**

9' 8" x 13' 10" (2.95m x 4.22m)

# **LOFT ROOM**

6' 8" x 12' 1" (2.03m x 3.68m)