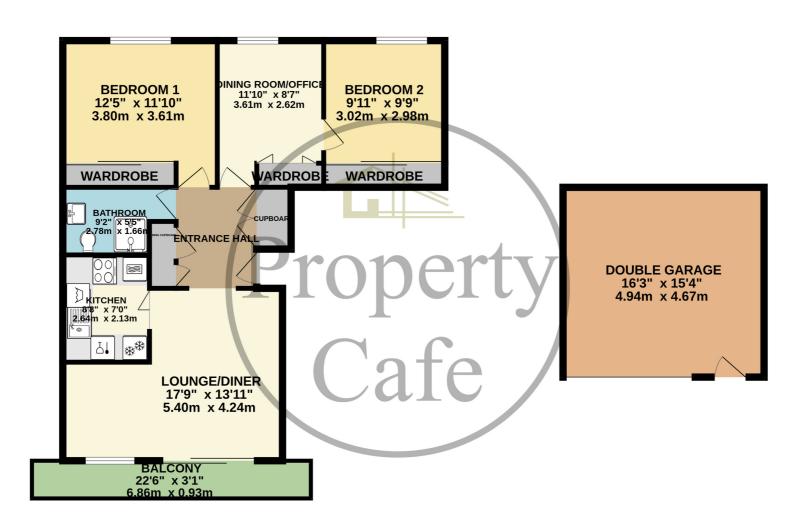

## 4TH FLOOR APARTMENT 1001 sq.ft. (93.0 sq.m.) approx.

TOTAL FLOOR AREA: 1001 sq.ft. (93.0 sq.m.) approx.

Whilst every attempt has been made to ensure the accuracy of the floorplan contained here, measurements of doors, windows, rooms and any other items are approximate and no responsibility is taken for any error, omission or mis-statement. This plan is for illustrative purposes only and should be used as such by any prospective purchaser. The services, systems and appliances shown have not been tested and no guarantee as to their operability or efficiency can be given.

Made with Metropix @QDZ5

Bedrooms: 3 Receptions: 1

Council Tax: Band B

Council Tax: Rate 1985.16

Parking Types: None.

**Heating Sources:** Double Glazing. Electric.

**Electricity Supply:** Mains Supply.

EPC Rating: B (81)