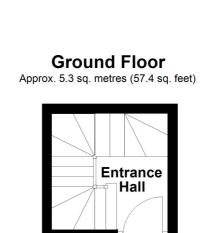

#### **Entrance Hall**

With private staircase to the first floor.

### **First Floor Entrance Hall**