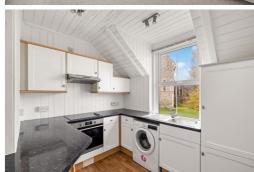

2 bedroom first floor apartment located on High Street, St Margarets-At-Cliffe. This charming property boasts a share of freehold and a brand new lease, providing peace of mind for any potential buyer. Step inside and be greeted by a spacious lounge, perfect for relaxing or entertaining guests. The modern kitchen is equipped with all the necessary appliances, making cooking a breeze. The sleek shower room offers a tranquil oasis to unwind after a long day. Both bedrooms provide ample space and natural light, ensuring comfort and relaxation. With no chain involved, this property is ready for its new owners to move in hassle-free. Don't miss out on the opportunity to make this stylish apartment your new home in the picturesque village of St Margarets-At-Cliffe. Schedule a viewing today.





#### **Entrance Hall**

With private staircase to the first floor.

### **First Floor Entrance Hall**

## Lounge

14' 0" x 9' 11" (4.27m x 3.02m)

#### Kitchen

9' 6" x 8' 6" (2.90m x 2.59m)

#### **Shower Room**

#### **Bedroom One**

14' 4" x 9' 5" (4.37m x 2.87m)

#### **Bedroom Two**

9' 6" x 8' 6" (2.90m x 2.59m)

## **Lease + Service Charge Notes**

The property will come with a 50% share of the freehold and a new lease. The service charges and set up for maintenance has not been set as of yet as the owners are selling both apartments and want to leave it up to the new owners.

First Floor
Approx. 54.4 sq. metres (585.6 sq. feet)