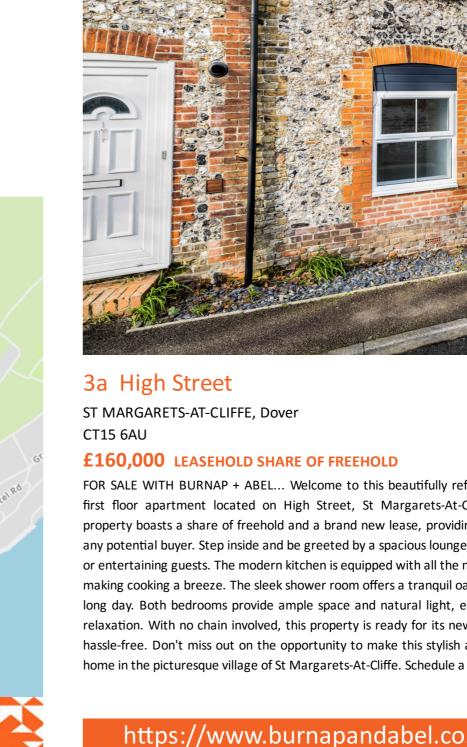

# 3a High Street

ST MARGARETS-AT-CLIFFE, Dover CT15 6AU

#### £160,000 LEASEHOLD SHARE OF FREEHOLD

FOR SALE WITH BURNAP + ABEL... Welcome to this beautifully refurbished 2 bedroom first floor apartment located on High Street, St Margarets-At-Cliffe. This charming property boasts a share of freehold and a brand new lease, providing peace of mind for any potential buyer. Step inside and be greeted by a spacious lounge, perfect for relaxing or entertaining guests. The modern kitchen is equipped with all the necessary appliances, making cooking a breeze. The sleek shower room offers a tranquil oasis to unwind after a long day. Both bedrooms provide ample space and natural light, ensuring comfort and relaxation. With no chain involved, this property is ready for its new owners to move in hassle-free. Don't miss out on the opportunity to make this stylish apartment your new home in the picturesque village of St Margarets-At-Cliffe. Schedule a viewing today.