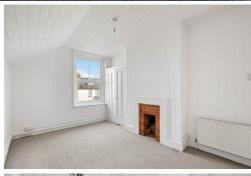

## Lounge

14' 0" x 9' 11" (4.27m x 3.02m)

#### **Bedroom One**

14' 4" x 9' 5" (4.37m x 2.87m)

#### **Bedroom Two**

9' 6" x 8' 6" (2.90m x 2.59m)