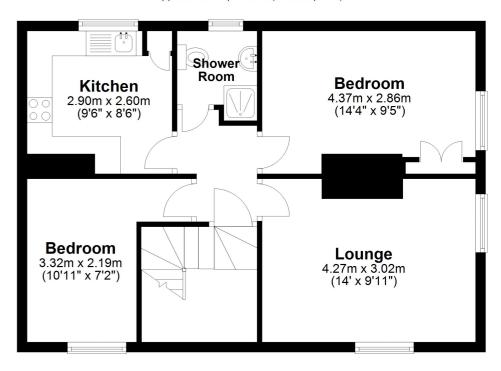

## Lounge

14' 0" x 9' 11" (4.27m x 3.02m)

#### Kitchen

9' 6" x 8' 6" (2.90m x 2.59m)

#### **Shower Room**

#### **Bedroom One**

14' 4" x 9' 5" (4.37m x 2.87m)

#### **Bedroom Two**

9' 6" x 8' 6" (2.90m x 2.59m)

First Floor
Approx. 54.4 sq. metres (585.6 sq. feet)