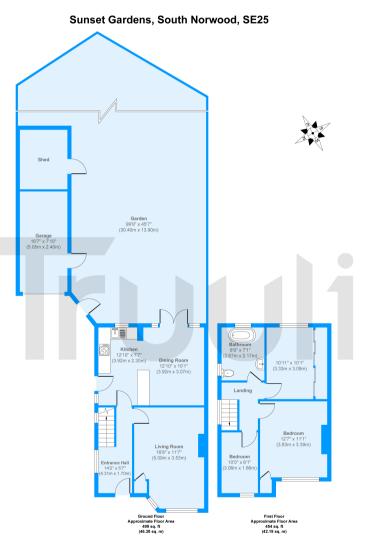

e mainline stations
- Close proximity to Crystal Palace park, "The Triangle" & South Norwood Lakes

2, Lansdowne Road, Croydon, London, CR9 2ER Tel: 0330 043 0002 Email: save@truuli.co.uk Web: www.truuli.co.uk

## Sunset Gardens, London, SE25

## £775,000 Freehold

\*\*\*Vendor Comments\*\*\* We fell in love with this house the first time we saw it! Everything we felt was so different from what we had seen, a spacious corridor and landing, a big garden and a stunning bathroom.

South Norwood Lakes is a 5-minute walk, and there are two primary schools just off the main road. Buses and trains take you straight to the city with Norwood Junction railway station being within close proximity and there is a main Sainburys store in both Crystal Palace & Whitehorse lane which are very convenient.



Approx. Gross Internal Floor Area 953 sq. ft / 88.57 sq. m