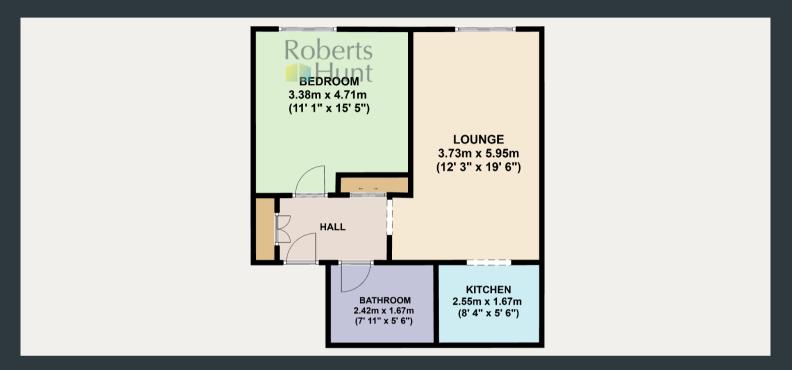

# **Entrance Hall**

Approached via a rear aspect entrance door, laminate flooring, built in cloak room, and airing cupboard housing hot water cylinder. Doors to all rooms.

#### Lounge/ Dining Room

3.73m x 5.95m (12' 3" x 19' 6") Front aspect double glazed tilt and turn doors with Juliette balcony. Carpeted flooring, wall mounted radiator and entryway to;

## Kitchen

2.55m x 1.67m (8' 4" x 5' 6") A modern range of eye and base level units with integrated drainage sink, oven, electric hob and space for fridge/ freezer and washing machine. Tiled flooring and splash backs.

#### Bedroom

3.38m x 4.71m (11' 1" x 15' 5") Front aspect double glazed tilt and turn windows, carpeted flooring, wall mounted electric radiator and ample space for king sized bed and wardrobes.

#### Bathroom

2.42m x 1.67m (7' 11" x 5' 6") Bath tub with shower attachment and glass screen, low level WC, vanity wash basin, wall mounted mirror, heated towel rail, extractor fan and tiled floor/ walls.