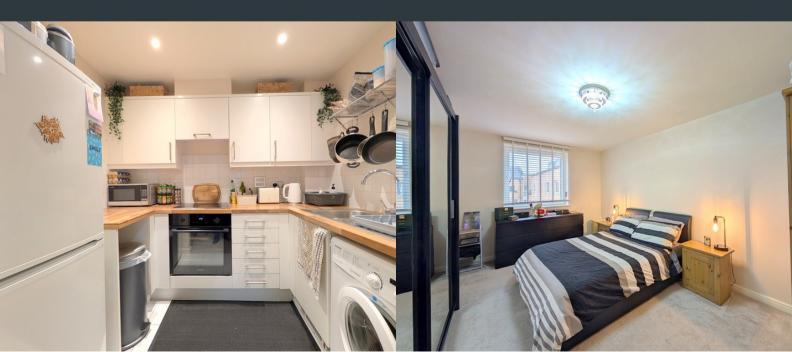

## Kitchen

2.55m x 1.67m (8' 4" x 5' 6") A modern range of eye and base level units with integrated drainage sink, oven, electric hob and space for fridge/ freezer and washing machine. Tiled flooring and splash backs.

#### Bedroom

3.38m x 4.71m (11' 1" x 15' 5") Front aspect double glazed tilt and turn windows, carpeted flooring, wall mounted electric radiator and ample space for king sized bed and wardrobes.