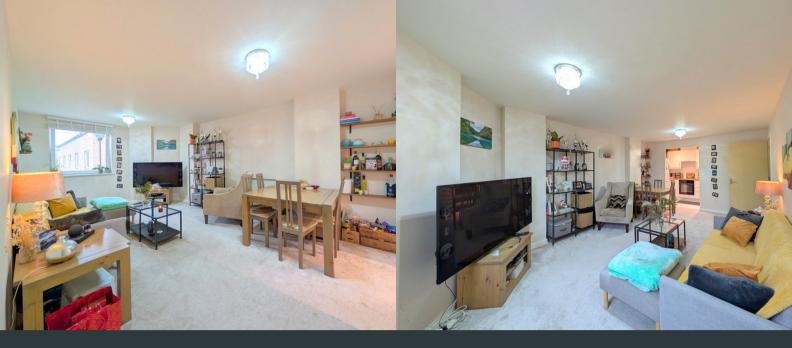

#### Lounge/ Dining Room

3.73m x 5.95m (12' 3" x 19' 6") Front aspect double glazed tilt and turn doors with Juliette balcony. Carpeted flooring, wall mounted radiator and entryway to;