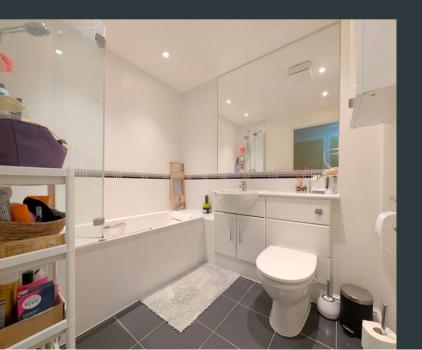

#### Bathroom

2.42m x 1.67m (7' 11" x 5' 6") Bath tub with shower attachment and glass screen, low level WC, vanity wash basin, wall mounted mirror, heated towel rail, extractor fan and tiled floor/ walls.