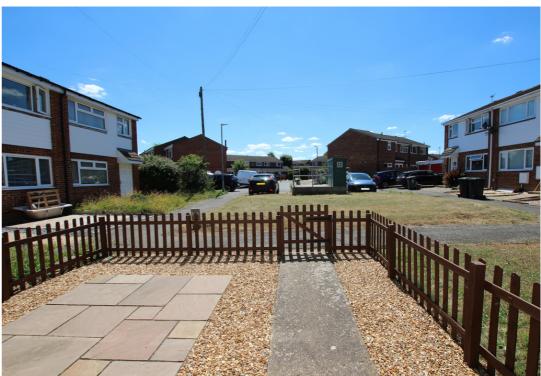

### Front

Hardstanding with block paving and stones. Storm porch over front entrance. Concrete pathway. Timber gate and fence surrounding.