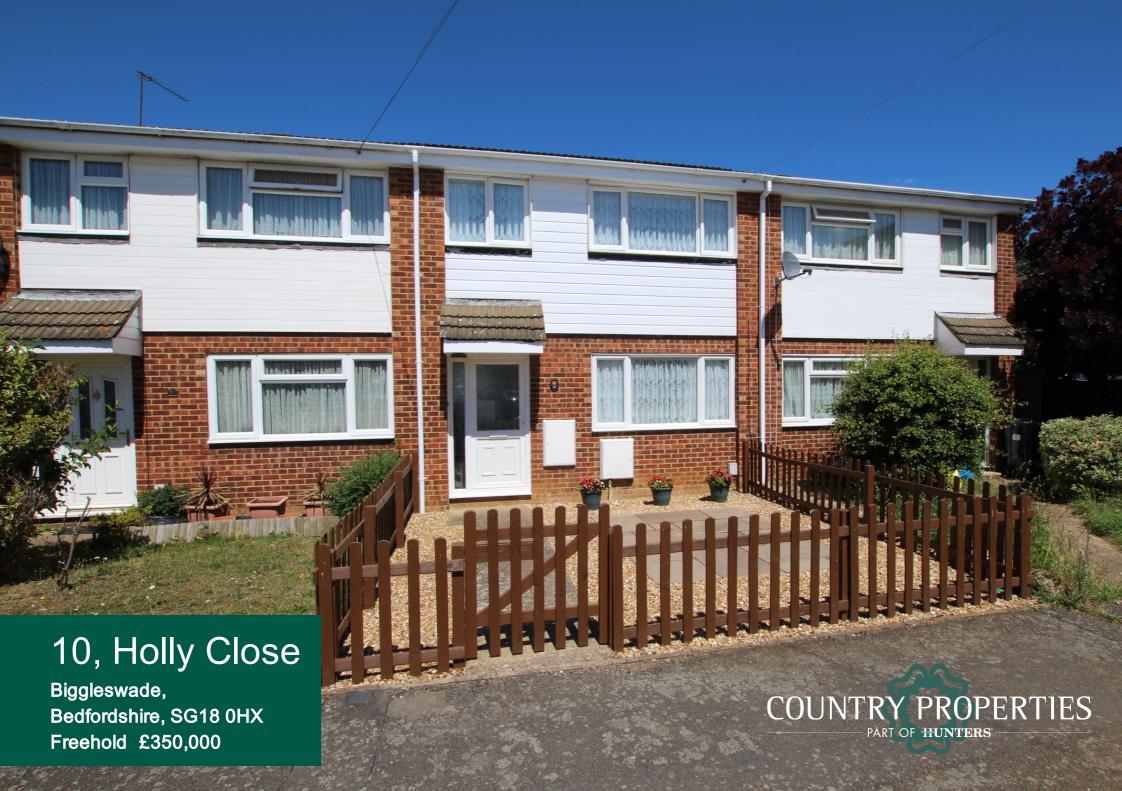

This well-presented 3 bedroom Terrace home is situated within a small close of only 9 houses, on the popular Fairfield development in Biggleswade, just 0.8 miles from the town centre and train station. Benefits to include 3 good sized bedrooms, 23ft lounge/diner, kitchen, family bathroom with separate WC, front and rear gardens and garage en-bloc. An early viewing comes highly recommended.

- SMALL CLOSE OF ONLY 9 HOUSES
- POPULAR FAIRFIELD DEVELOPMENT
- 3 BEDROOM TERRACE
- 23ft LOUNGE/DINER
- KITCHEN
- FAMILY BATHROOM WITH SEPARATE WC
- FRONT & REAR GARDENS
- GARAGE EN-BLOC
- JUST 0.8 MILES FROM THE TOWN CENTRE & TRAIN STATION
- VIEWING HIGHLY RECOMMENDED

### Front

Hardstanding with block paving and stones. Storm porch over front entrance. Concrete pathway. Timber gate and fence surrounding.