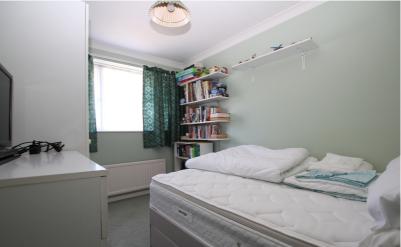

### **Bedroom One**

11' 11" x 9' 2" (3.63m x 2.79m) uPVC double glazed window to front aspect. Radiator.

### **Bedroom Two**

11' 0" x 9' 2" narrowing to 7' 8" (3.35m x 2.79m) uPVC double glazed window to rear aspect. Radiator.

### **Bedroom Three**

8' 11" x 6' 5" (2.72m x 1.96m) uPVC double glazed window to front aspect. Radiator.