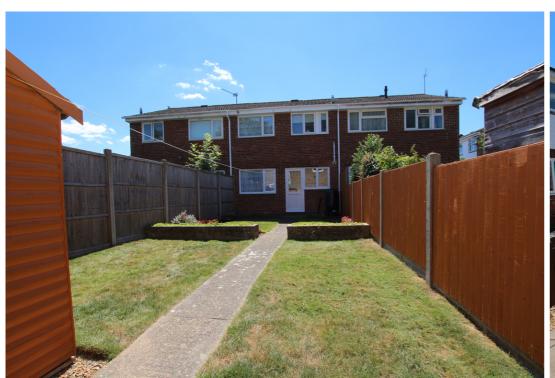

### Rear Garden

Fully enclosed garden mainly laid to lawn with shrubs and flowers surrounding. Block paved patio area and pathway. Water butt. Outside tap. Tiber shed. Timber fence surrounding with rear gated access.