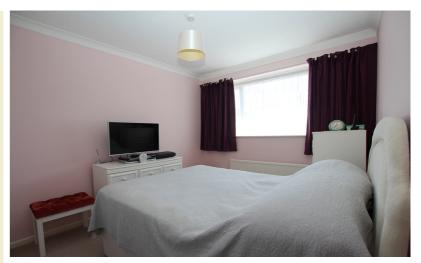

### **Bedroom One**

11' 11" x 9' 2" (3.63m x 2.79m) uPVC double glazed window to front aspect. Radiator.

### **Bedroom Two**

11' 0" x 9' 2" narrowing to 7' 8" (3.35m x 2.79m) uPVC double glazed window to rear aspect. Radiator.

### **Bedroom Three**

8' 11" x 6' 5" (2.72m x 1.96m) uPVC double glazed window to front aspect. Radiator.