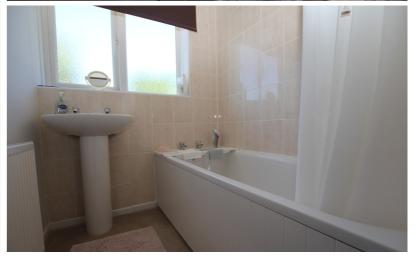

# Separate WC

 $5' \, 6'' \, x \, 2' \, 9'' \, (1.68 m \, x \, 0.84 m)$  Low level WC. uPVC double glazed frosted window to rear aspect.

# **Family Bathroom**

5' 5" x 4' 10" (1.65m x 1.47m)

Modern white 2 piece suite comprising of a panelled bath with electric Mira shower over and ceramic tiled splash back walls and a wash hand basin with ceramic tiled splash back walls.

Radiator. uPVC double glazed frosted window to rear aspect.