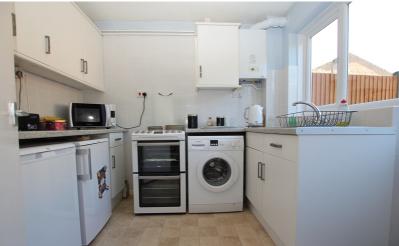

#### Kitchen

8'8" x 8'0" (2.64m x 2.44m)

Fitted with eye and base level units with roll top work surfaces over. Sink and drainer unit. Space for fridge and freezer. Space and plumbing for washing machine. Freestanding cooker. Ceramic tiled splash back walls. Wall mounted gas fired boiler. Vinyl flooring. uPVC double glazed window to rear aspect. uPVC double glazed door to rear aspect.