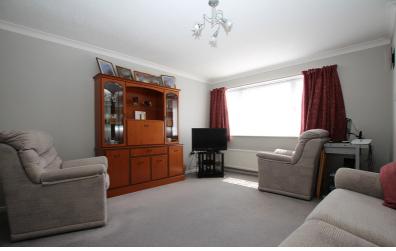

## Lounge/Diner

23' 4" narrowing to 14' 2 x 16' 0" narrowing to 7' 7" (7.11 m x 4.88 m)

Dual aspect. uPVC double glazed windows to front and rear aspects. 2 radiators. Stairs rising to first floor accommodation with under stairs storage cupboard.