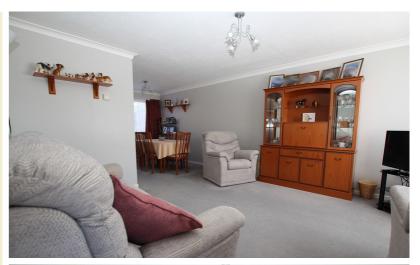

## Lounge/Diner

23' 4" narrowing to 14' 2 x 16' 0" narrowing to 7' 7" (7.11 m x 4.88 m)

Dual aspect. uPVC double glazed windows to front and rear aspects. 2 radiators. Stairs rising to first floor accommodation with under stairs storage cupboard.