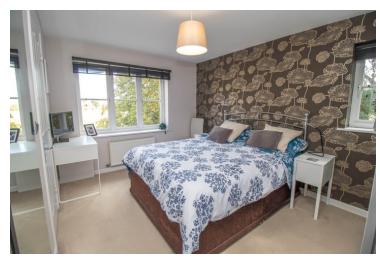

### **Bedroom One**

13' x 9' 7" (3.96m x 2.92m) With window to side overlooking the playing fields and window to the rear overlooking woodlands, door into en-suite, radiator.