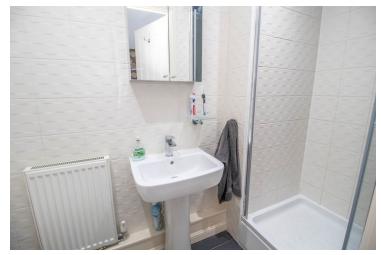

#### **En-Suite**

Shower cubicle, WC, basin, tiled walls and tiled floor, radiator.