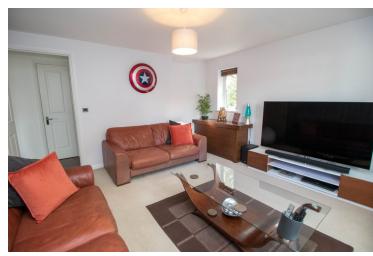

### Lounge

15' 2" x 13' 1" (4.62m x 3.99m) With window to rear overlooking woodland and window to side, radiator.