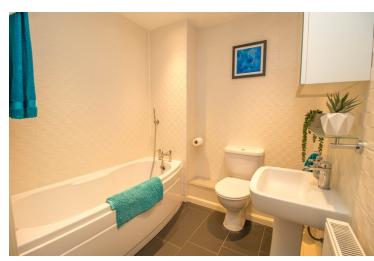

# **Bathroom**

Bath, WC, basin, tiled walls and tiled floor, extractor fan, radiator.