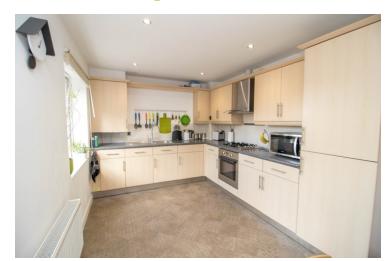

# Kitchen/Dining Room

17' 9" x 9' 1" (5.41m x 2.77m) Two windows to front overlooking the woodland. Fully fitted kitchen with built in appliances including oven, hob, extractor, dishwasher and fridge freezer, Roll edge work surface with stainless steel single sink and drainer, Radiator.