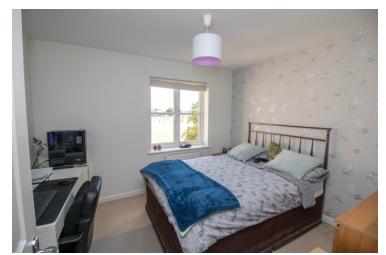

# **Bedroom Two**

 $10' 10'' \times 9' 7'' (3.30m \times 2.92m)$  With window to side overlooking playing fields, radiator.