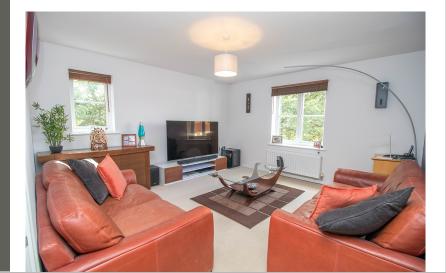

### Lounge

15' 2" x 13' 1" (4.62m x 3.99m) With window to rear overlooking woodland and window to side, radiator.