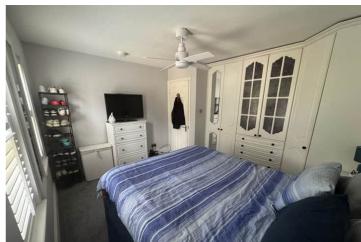

### SPECIFICATIONS

Hallway 1.91m x 0.96m (6' 3" x 3' 2")

Lounge/Diner 5.40m x 3.37m (17' 9" x 11' 1")

**Kitchen** 3.80m x 1.62m (12' 6" x 5' 4")

Bedroom 3.34m x 3.01m (10' 11" x 9' 11")

**Shower Room** 2.42m x 1.57m (7' 11" x 5' 2")