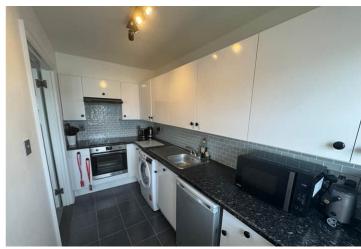

### SPECIFICATIONS

Hallway 1.91m x 0.96m (6' 3" x 3' 2")

Lounge/Diner 5.40m x 3.37m (17' 9" x 11' 1")

**Kitchen** 3.80m x 1.62m (12' 6" x 5' 4")

Bedroom 3.34m x 3.01m (10' 11" x 9' 11")

**Shower Room** 2.42m x 1.57m (7' 11" x 5' 2")

#### **APPLIANCES INCLUDED**

- Four ring hob
- Single oven
- Extractor fan
- Fridge/freezer
- Washing machine