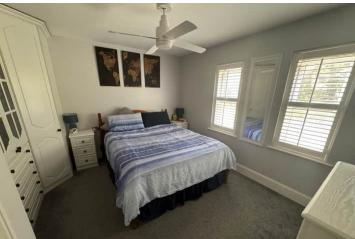

### SPECIFICATIONS

Hallway 1.91m x 0.96m (6' 3" x 3' 2")

Lounge/Diner 5.40m x 3.37m (17' 9" x 11' 1")

**Kitchen** 3.80m x 1.62m (12' 6" x 5' 4")

Bedroom 3.34m x 3.01m (10' 11" x 9' 11")

**Shower Room** 2.42m x 1.57m (7' 11" x 5' 2")