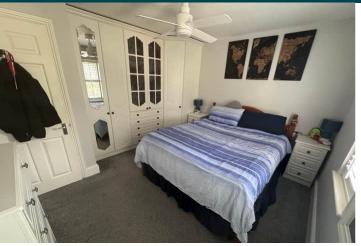

### SPECIFICATIONS

Hallway 1.91m x 0.96m (6' 3" x 3' 2")

Lounge/Diner 5.40m x 3.37m (17' 9" x 11' 1")

**Kitchen** 3.80m x 1.62m (12' 6" x 5' 4")

Bedroom 3.34m x 3.01m (10' 11" x 9' 11")

**Shower Room** 2.42m x 1.57m (7' 11" x 5' 2")

#### PRICE INCLUDES

Blinds, carpets/flooring and light fittings. Bed, chairs, table and sofa.