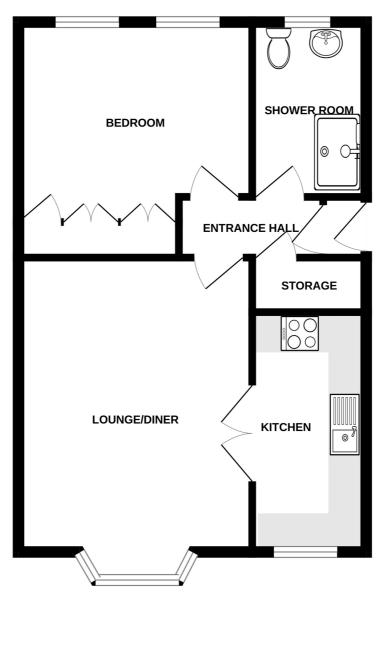

### SPECIFICATIONS

Hallway 1.91m x 0.96m (6' 3" x 3' 2")

Lounge/Diner 5.40m x 3.37m (17' 9" x 11' 1")

**Kitchen** 3.80m x 1.62m (12' 6" x 5' 4")

Bedroom 3.34m x 3.01m (10' 11" x 9' 11")

**Shower Room** 2.42m x 1.57m (7' 11" x 5' 2")

#### SCHOOL CATCHMENT

n/a

**FIRST FLOOR** 

7 MAISON LE MARCHANT

Whilst every attempt has been made to ensure the accuracy of the floorplan contained here, measurements of dors, windows, rooms and any other items are approximate and no responsibility is taken for any error, omission or mis-statement. This plan is for illustrative purposes only and should be used as such by any prospective purchaser. The services, systems and appliances shown have not been tested and no guarantee as to their operability or efficiency can be given. Made with Metropix ©2025