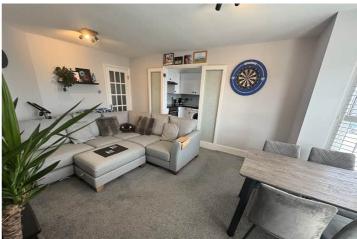

### SPECIFICATIONS

Hallway 1.91m x 0.96m (6' 3" x 3' 2")

Lounge/Diner 5.40m x 3.37m (17' 9" x 11' 1")

**Kitchen** 3.80m x 1.62m (12' 6" x 5' 4")

Bedroom 3.34m x 3.01m (10' 11" x 9' 11")

**Shower Room** 2.42m x 1.57m (7' 11" x 5' 2")

#### PRICE INCLUDES

Blinds, carpets/flooring and light fittings. Bed, chairs, table and sofa.