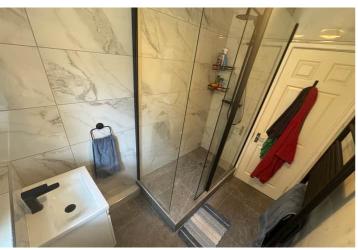

### SPECIFICATIONS

Hallway 1.91m x 0.96m (6' 3" x 3' 2")

Lounge/Diner 5.40m x 3.37m (17' 9" x 11' 1")

**Kitchen** 3.80m x 1.62m (12' 6" x 5' 4")

Bedroom 3.34m x 3.01m (10' 11" x 9' 11")

**Shower Room** 2.42m x 1.57m (7' 11" x 5' 2")