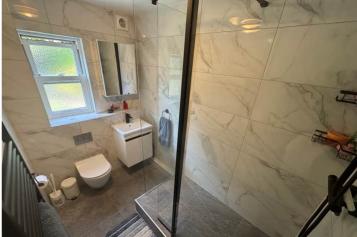

### SPECIFICATIONS

Hallway 1.91m x 0.96m (6' 3" x 3' 2")

Lounge/Diner 5.40m x 3.37m (17' 9" x 11' 1")

**Kitchen** 3.80m x 1.62m (12' 6" x 5' 4")

Bedroom 3.34m x 3.01m (10' 11" x 9' 11")

**Shower Room** 2.42m x 1.57m (7' 11" x 5' 2")