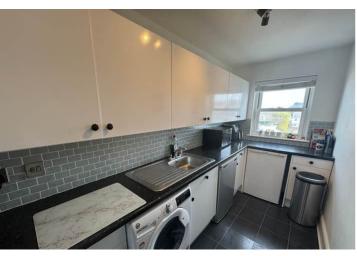

### SPECIFICATIONS

Hallway 1.91m x 0.96m (6' 3" x 3' 2")

Lounge/Diner 5.40m x 3.37m (17' 9" x 11' 1")

**Kitchen** 3.80m x 1.62m (12' 6" x 5' 4")

Bedroom 3.34m x 3.01m (10' 11" x 9' 11")

**Shower Room** 2.42m x 1.57m (7' 11" x 5' 2")

#### **APPLIANCES INCLUDED**

- Four ring hob
- Single oven
- Extractor fan
- Fridge/freezer
- Washing machine