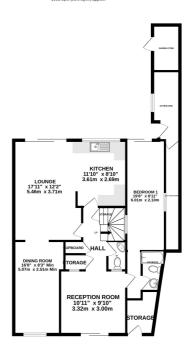

#### GROUND FLOOR 1061 sq.ft. (98.6 sq.m.) approx.

1ST FLOOR

2ND FLOOR 254 sq.ft. (23.6 sq.m.) approx

#### TOTAL FLOOR AREA: 1704 sq.ft. (158.3 sq.m.) approx.

Whilst every attempt has been made to ensure the accuracy of the floorplan contained here, measurements of doors, windows, rooms and any other tlems are approximate and no responsibility is taken for any error, omission or mis-statement. This plan is for illustrative purposes only and should be used as such by any prospective purchaser. The services, systems and appliances shown have not been tested and no guarantee as to their operability or efficiency can be given.