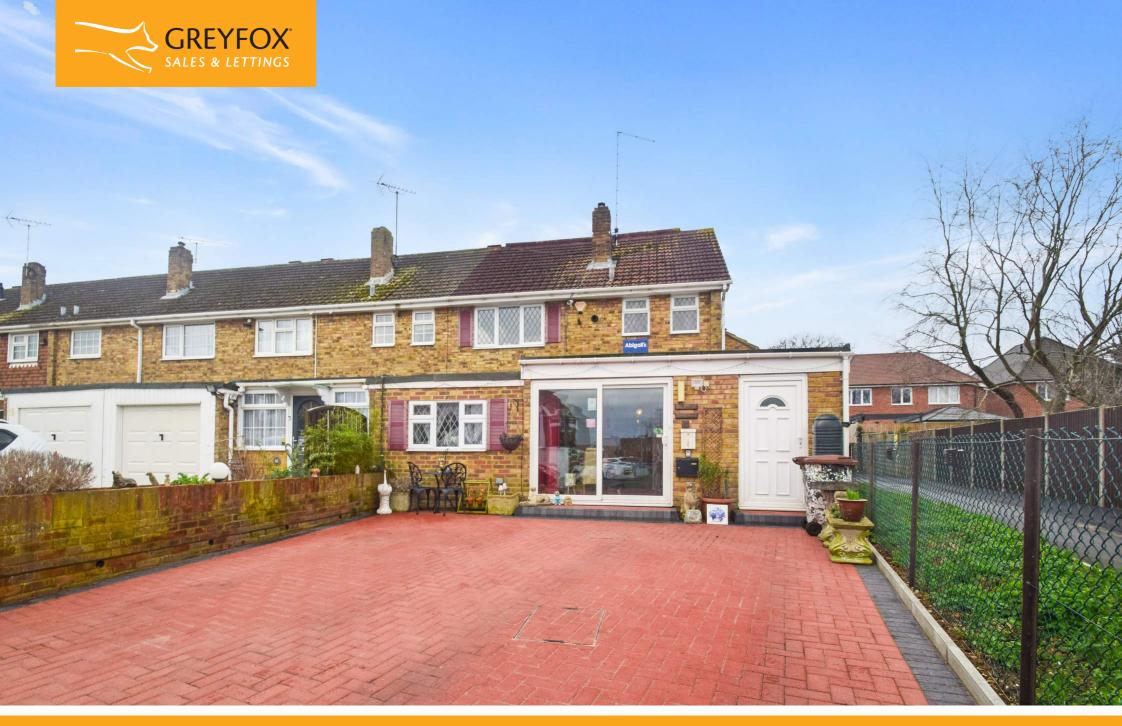

# The Maltings, Rainham, Gillingham, Kent, ME8 8JL Guide Price £400,000 Freehold

## **Description**

Guide Price £400,000-£425,000. If you are looking for a spacious home that can accommodate a large family or need more living space, then this is the one for you. Located in a popular area of Rainham close to local amenities, good rated schools, and great transport links, you will find this fantastic home. The accommodation is set over three floors and has been extended by the current vendors over the many years of living there and offers three reception rooms, a well-appointed kitchen, a downstairs W/C, four bedrooms, two bathrooms and two shower rooms. Externally to the front a block paved driveway for multiple vehicles and to the rear a brick built outbuilding, handy garden store and fantastic south facing wildlife garden with pond, palm trees and covered pergola which allows natural light into the ground floor and offers an outside entertainment/living space that can be used all year round. Properties offering this amount of space in a great location are rare, so call Greyfox Sales and Lettings in Rainham and book your viewing today!

## **Key Features**

- · Extended End of Terrace Home
- · Driveway For Multiple Vehicles
- Four Bedrooms
- Downstairs W/C, Two Bathrooms & Two Shower Rooms
- Three Reception Rooms
- Well Appointed Kitchen
- · Popular Rainham Location
- South Facing Wildlife Garden Measuring Approx 12 x 24ft