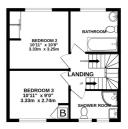

#### GROUND FLOOR 1061 sq.ft. (98.6 sq.m.) approx.

1ST FLOOR

2ND FLOOR 254 sq.ft. (23.6 sq.m.) approx

#### TOTAL FLOOR AREA: 1704 sq.ft. (158.3 sq.m.) approx.

Whilst every attempt has been made to ensure the accuracy of the floorplan contained here, measurements of doors, windows, rooms and any other tlems are approximate and no responsibility is taken for any error, omission or mis-statement. This plan is for illustrative purposes only and should be used as such by any prospective purchaser. The services, systems and appliances shown have not been tested and no guarantee as to their operability or efficiency can be given.