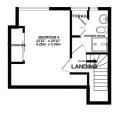

#### GROUND FLOOR 1061 sq.ft. (98.6 sq.m.) approx.

1ST FLOOR

2ND FLOOR 254 sq.ft. (23.6 sq.m.) approx

#### TOTAL FLOOR AREA: 1704 sq.ft. (158.3 sq.m.) approx.

Whilst every attempt has been made to ensure the accuracy of the floorplan contained here, measurements of doors, windows, rooms and any other tlems are approximate and no responsibility is taken for any error, omission or mis-statement. This plan is for illustrative purposes only and should be used as such by any prospective purchaser. The services, systems and appliances shown have not been tested and no guarantee as to their operability or efficiency can be given.