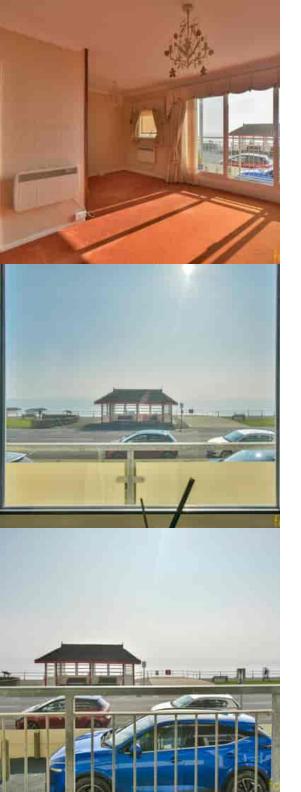

#### Lounge

17' 3" max x 13' 11" max (5.26m max x 4.24m max) An L-shaped south facing room with double glazed window and sliding doors to the front with the latter leading to the balcony, ceiling coving, two wall mounted electric heaters, entry-phone handset.

#### Balcony

South facing with wonderful of the English Channel.