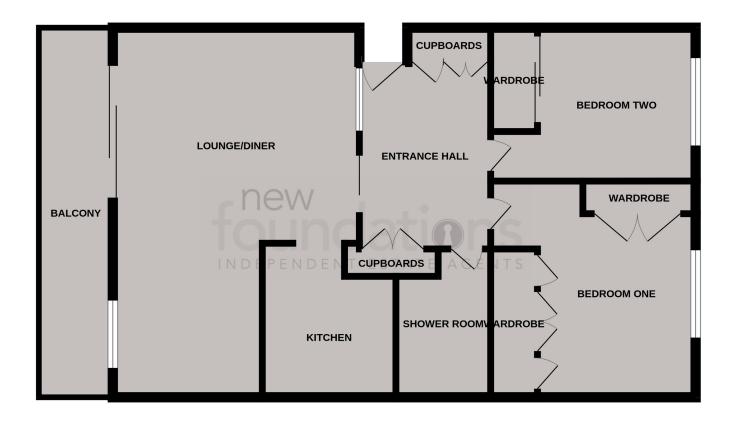

## ROOM DESCRIPTIONS

#### **Communal Entrance**

Accessed via communal door, small staircase up to the private entrance, entry-phone system.

#### **Entrance Hall**

Accessed via private door, various cupboards with plumbing for washing machine, fuse box and shelving.

#### Lounge

17' 3" max x 13' 11" max (5.26m max x 4.24m max) An L-shaped south facing room with double glazed window and sliding doors to the front with the latter leading to the balcony, ceiling coving, two wall mounted electric heaters, entry-phone handset.

#### Balcony

South facing with wonderful of the English Channel.

#### Kitchen

6' 7" x 6' 7" (2.01m x 2.01m) A modern fitted kitchen comprising; a range of working surfaces with inset sink and drainer unit with mixer tap, inset four ring electric hob with extractor fan over, a range of matching wall and base cupboards with fitted drawers, built-in double oven and grill, spotlights.

#### Bedroom One

12' 1" x 10' 4" (3.68m x 3.15m) Double glazed window to the rear, ceiling coving, wall mounted electric heater, various built-in wardrobes.

#### Bedroom Two

10' 4" x 8' 7" (3.15m x 2.62m) Double glazed window to the rear, ceiling coving, wall mounted electric heater, built-in cupboard.

#### Shower Room

A modern and re-fitted shower room comprising; large walk-in shower cubicle with shower over, low level WC with concealed cistern, wash hand basin with cupboard under, tiled walls, extractor fan, chrome heated towel rail.