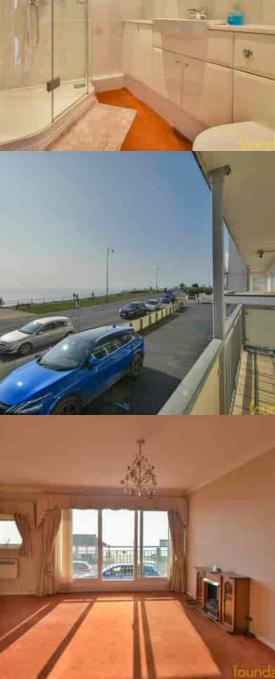

#### Lounge

17' 3" max x 13' 11" max (5.26m max x 4.24m max) An L-shaped south facing room with double glazed window and sliding doors to the front with the latter leading to the balcony, ceiling coving, two wall mounted electric heaters, entry-phone handset.

#### Balcony

South facing with wonderful of the English Channel.

#### Shower Room

A modern and re-fitted shower room comprising; large walk-in shower cubicle with shower over, low level WC with concealed cistern, wash hand basin with cupboard under, tiled walls, extractor fan, chrome heated towel rail.