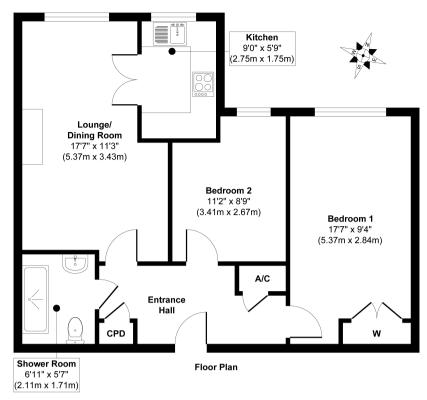

Approx. Gross Internal Floor Area 635 sq. ft / 59.06 sq. m

Whilst every attempt has been made to ensure the accuracy of the floor plan contained here, measurements of doors, windows, rooms and any other items are approximate and no responsibility is taken for any error, omission, or mis-statement. The measurements should not be relied upon for valuation, transaction and/of funding purposes. This plan is for illustrative purposes only and should be used as such by any prospective purchaser or tenant.