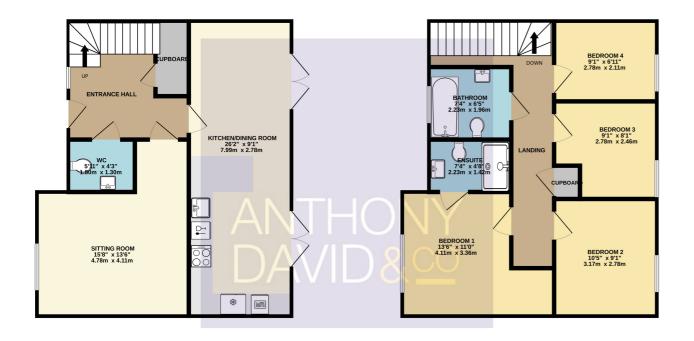

info@anthonydavid.co.uk www.anthonydavid.co.uk (01202 677444

GROUND FLOOR 550 sq.ft. (51.1 sq.m.) approx. 1ST FLOOR 556 sq.ft. (51.7 sq.m.) approx.

Entrance Hall Doors to

Sitting Room 15' 8" x 13' 6" (4.78m x 4.11m)

Kitchen/Dining Room 26' 2" x 9' 1" (7.98m x 2.77m)

Landing Doors to

Bedroom One 13' 6" x 11' 0" (4.11m x 3.35m)

En-Suite 7' 4" x 4' 8" (2.24m x 1.42m)

Bedroom Two 10' 5" x 9' 1" (3.17m x 2.77m)

Bedroom Three 9' 1" x 8' 1" (2.77m x 2.46m)

Bedroom Four 9' 1" x 6' 11" (2.77m x 2.11m)

Bathroom 7' 4" x 6' 5" (2.24m x 1.96m)

Garden Landscaped

Parking Allocated x 2

## TOTAL FLOOR AREA: 1107 sq.ft. (102.8 sq.m.) approx.

Whilst every attempt has been made to ensure the accuracy of the floorplan contained here, measurements of doors, vindows, rooms and any other terms are approximate and no responsibility is taken for any error, prospective purchaser. The services, systems and appliances shown have not been tested and no guarantee as to their operability or efficiency can be given. Made with Metropix ©2024