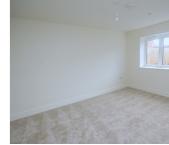

Kitchen/Dining Room 26' 2" x 9' 1" (7.98m x 2.77m)

Landing Doors to

Bedroom One 13' 6" x 11' 0" (4.11m x 3.35m)

En-Suite 7' 4" x 4' 8" (2.24m x 1.42m)

Bedroom Two 10' 5" x 9' 1" (3.17m x 2.77m)

Bedroom Three 9' 1" x 8' 1" (2.77m x 2.46m)