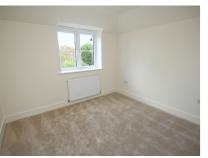

Kitchen/Dining Room 26' 2" x 9' 1" (7.98m x 2.77m)

Landing Doors to

Bedroom One 13' 6" x 11' 0" (4.11m x 3.35m)

En-Suite 7' 4" x 4' 8" (2.24m x 1.42m)

Bedroom Two 10' 5" x 9' 1" (3.17m x 2.77m)

Bedroom Three 9' 1" x 8' 1" (2.77m x 2.46m)