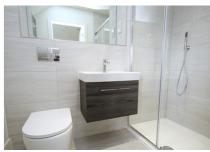

Kitchen/Dining Room 26' 2" x 9' 1" (7.98m x 2.77m)

Landing Doors to

Bedroom One 13' 6" x 11' 0" (4.11m x 3.35m)

En-Suite 7' 4" x 4' 8" (2.24m x 1.42m)

Bedroom Two 10' 5" x 9' 1" (3.17m x 2.77m)

Bedroom Three 9' 1" x 8' 1" (2.77m x 2.46m)