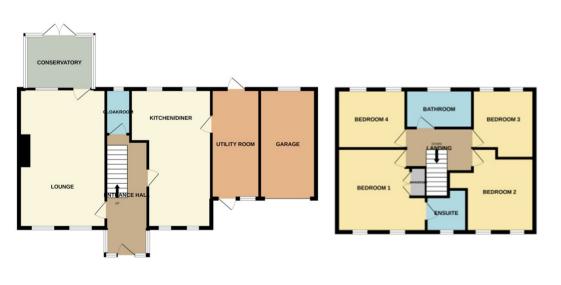

## **Baston**

£350,000

\*\*\*DETACHED FAMILY HOME-NO ONWARD CHAIN\*\*\* Rosedale are pleased to offer to the market this spacious property located in the popular village of Baston which is in the catchment area of Bourne Grammar School. This well presented family home has four good size bedrooms, main bedroom with an ensuite, Family bathroom and views over Langtoft Fen. Downstairs there is a dual aspect lounge and kitchen/diner, cloakroom and utility room. Outside there is what can only be described as a real gardeners garden, with plenty of bee friendly shrubs, seating area, and lawn. With field views and mature trees, this lovely home offers great value for money. Viewing is highly recommended. EPC Rating D/ Council Tax D.