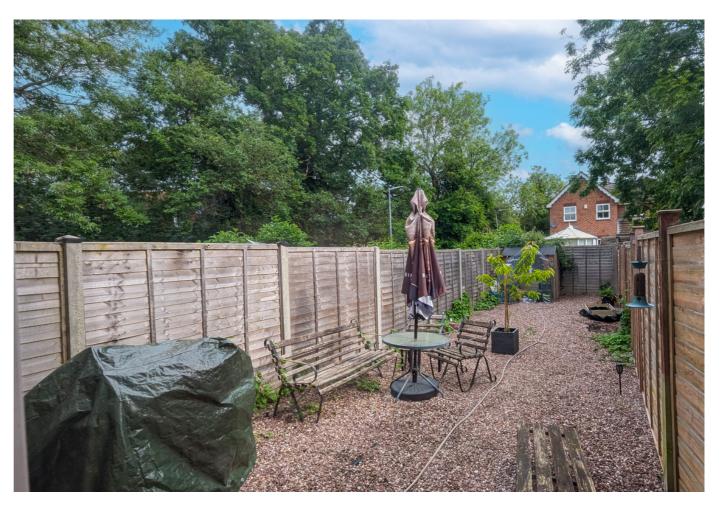

#### **Outside**

The front of the property is approached via a block paved driveway providing parking. To the rear is a low maintenance garden laid to gravel with garden shed and fenced boundaries.