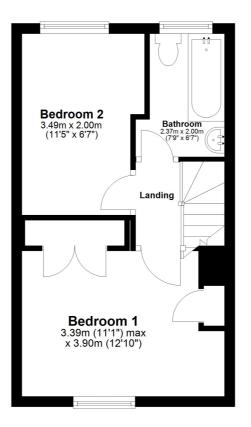

#### **First Floor Landing**

With loft access, doors into bedrooms one, two and bathroom.

#### **Bedroom 1**

With front aspect double glazed window, radiator, built-in wardrobe and storage cupboard.

#### **Bedroom 2**

With rear aspect double glazed window and radiator.

#### **Bathroom**

With rear aspect double glazed window, bath with shower over, WC and wash hand basin.

### **First Floor**