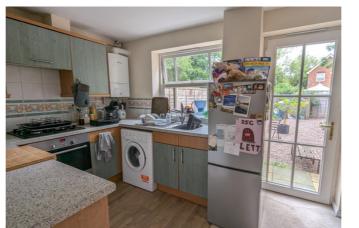

#### Kitchen

With rear aspect double glazed window, matching wall and base units with work surfaces over, wall mounted Worcester Bosch boiler, built-in oven and hob with cooker hood over, stainless steel sink and drainer, space for washing machine, further under counter appliance and upright fridge/freezer. Door leading out to rear garden.