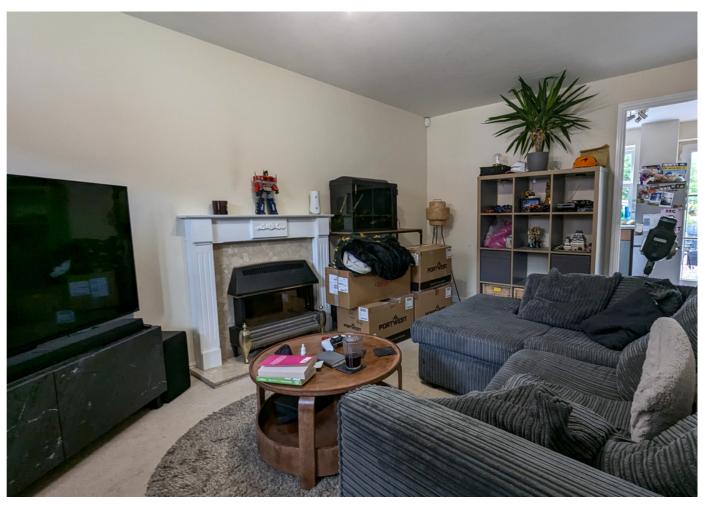

#### **Sitting Room**

With front aspect double glazed bay window, electric fireplace, radiator and doors into under stairs storage cupboard and kitchen.