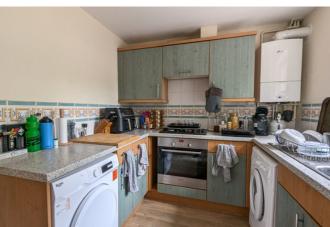

#### Kitchen

With rear aspect double glazed window, matching wall and base units with work surfaces over, wall mounted Worcester Bosch boiler, built-in oven and hob with cooker hood over, stainless steel sink and drainer, space for washing machine, further under counter appliance and upright fridge/freezer. Door leading out to rear garden.