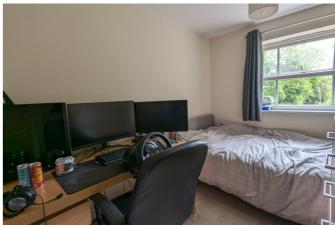

Bosch boiler, built-in oven and hob with cooker hood over, stainless steel sink and drainer, space for washing machine, further under counter appliance and upright fridge/freezer. Door leading out to rear garden.

#### **First Floor Landing**

With loft access, doors into bedrooms one, two and bathroom.

#### **Bedroom 1**

With front aspect double glazed window, radiator, built-in wardrobe and storage cupboard.

#### **Bedroom 2**

With rear aspect double glazed window and radiator.

#### **Bathroom**

With rear aspect double glazed window, bath with shower over, WC and wash hand basin.

#### **Outside**

The front of the property is approached via a block paved driveway providing parking. To the rear is a low maintenance garden laid to gravel with garden shed and fenced boundaries.







## **Ground Floor**



### **First Floor**