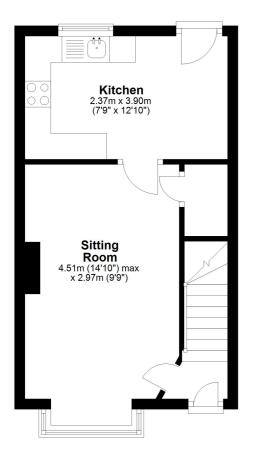

#### **Entrance**

Through front entrance door into hall with door into sitting room, stairs to first floor and consumer unit.

#### **Sitting Room**

With front aspect double glazed bay window, electric fireplace, radiator and doors into under stairs storage cupboard and kitchen.

#### Kitchen

With rear aspect double glazed window, matching wall and base units with work surfaces over, wall mounted Worcester Bosch boiler, built-in oven and hob with cooker hood over, stainless steel sink and drainer, space for washing machine, further under counter appliance and upright fridge/freezer. Door leading out to rear garden.

## **Ground Floor**