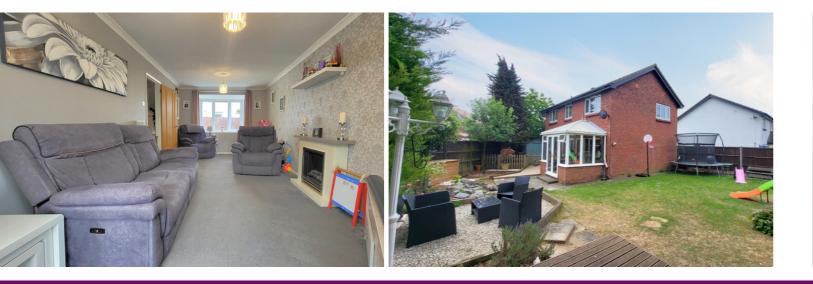

#### LIVING ROOM

10' 0" x 19' 5" (3.05m x 5.92m) (approx) Window to front and French doors to:

#### CONSERVATORY

7' 2" x 10' 1" (2.18m x 3.07m) (approx) Windows to sides and French door to rear.

#### **OUTSIDE**

The rear of the property is mainly laid to lawn, with decking, gravel and slabs.