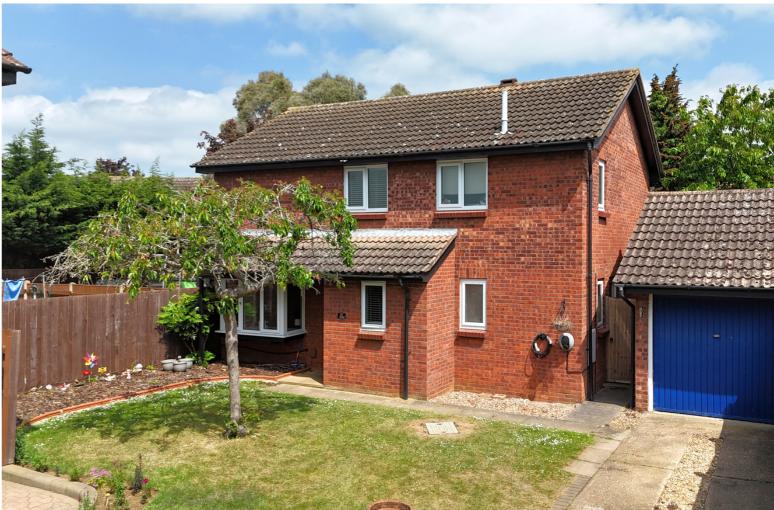

# 91 Uplands, Werrington PE4 5AF

\*\*\* WRAP AROUND GARDEN \*\*\* " Nestled in the corner of a cul de sac in Werrington, this 4 bedroom detached property is the perfect family home. Featuring an entrance hall, living room, dining room, kitchen, conservatory, WC, 4 bedrooms with an en-suite to bedroom one, family bathroom and garage. The home is located on a generous plot and viewings are highly recommended to appreciate its location. EPC Currently Not Available // Council Tax Band - D "