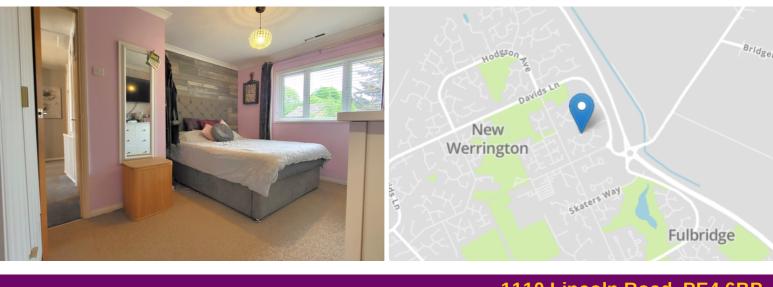

#### **BEDROOM ONE**

10' 8" (max) (3.25m) 8' 3" (min) x 12' 7" 7' 5" (max) x 9' 9" (2.26m x 2.97m) (2.51m x 3.84m) (approx) Window to (approx) Window to rear. rear.

5' 5" x 6' 8" (1.65m x 2.03m) (approx) **EN-SUITE** 5' 3" x 7' 0" (1.60m x 2.13m) (approx) Fitted with a three piece suite Fitted with a three piece suite comprising low level W/C, wash hand comprising of low level W/C, wash basin and bath with shower over. hand basin, shower cubicle and Window to front. heated towel rail. Window to side.

# 91 Uplands, Werrington PE4 5AF

\*\*\* WRAP AROUND GARDEN \*\*\* " Nestled in the corner of a cul de sac in Werrington, this 4 bedroom detached property is the perfect family home. Featuring an entrance hall, living room, dining room, kitchen, conservatory, WC, 4 bedrooms with an en-suite to bedroom one, family bathroom and garage. The home is located on a generous plot and viewings are highly recommended to appreciate its location. EPC Currently Not Available // Council Tax Band - D "