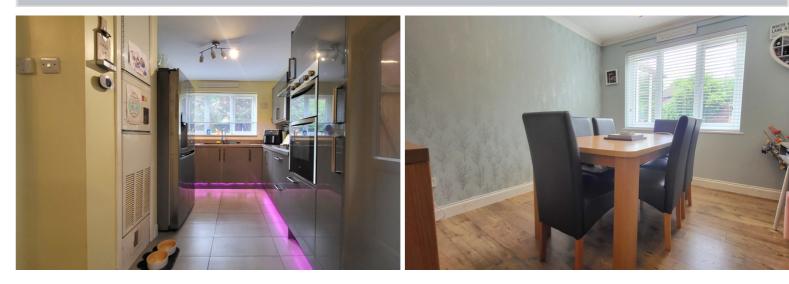

#### **DINING ROOM**

9' 9" x 9' 9" (2.97m x 2.97m) (approx) Window to rear and serving hatch.

#### **KITCHEN**

level units with work surfaces over, sink unit with mixer tap, integrated double oven, gas hob and space for freestanding fridge / freezer. Window to rear, door to side and boiler. Open into: