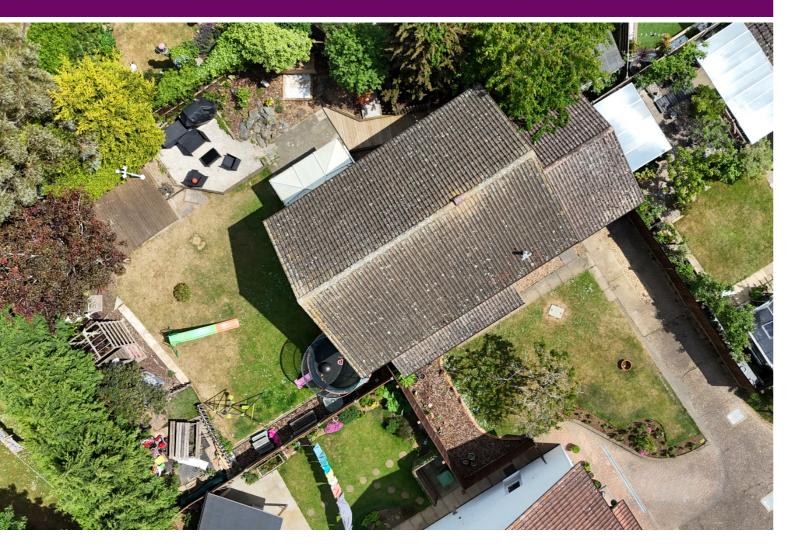

# 91 Uplands, Werrington PE4 5AF

\*\*\* WRAP AROUND GARDEN \*\*\* " Nestled in the corner of a cul de sac in Werrington, this 4 bedroom detached property is the perfect family home. Featuring an entrance hall, living room, dining room, kitchen, conservatory, WC, 4 bedrooms with an en-suite to bedroom one, family bathroom and garage. The home is located on a generous plot and viewings are highly recommended to appreciate its location. EPC Currently Not Available // Council Tax Band - D "

#### **OUTSIDE**

The rear of the property is mainly laid to lawn, with decking, gravel and slabs.