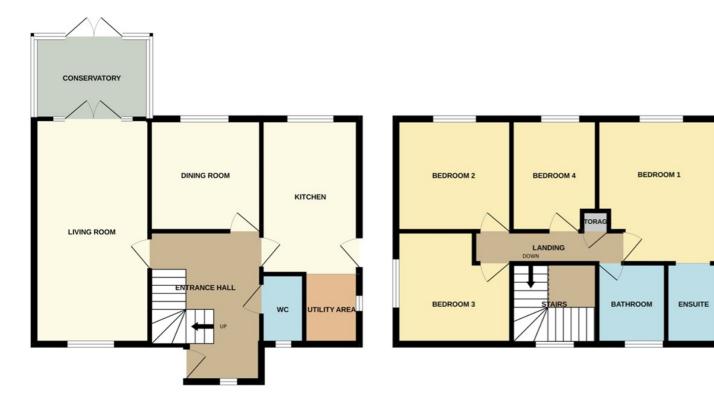

#### ENTRANCE HALL

9' 9" x 13' 1" (2.97m x 3.99m) (approx) 8' 6" x 13' 5" (2.59m x 4.09m) (approx) Door to side, stairs to first floor and Fitted with a range of base and eye window to front.

#### LIVING ROOM

10' 0" x 19' 5" (3.05m x 5.92m) (approx) Window to front and French doors to:

#### CONSERVATORY

7' 2" x 10' 1" (2.18m x 3.07m) (approx) Windows to sides and French door to rear.

#### **DINING ROOM**

9' 9" x 9' 9" (2.97m x 2.97m) (approx) Window to rear and serving hatch.

#### **KITCHEN**

level units with work surfaces over, sink unit with mixer tap, integrated double oven, gas hob and space for freestanding fridge / freezer. Window to rear, door to side and boiler. Open into:

#### UTILITY AREA

4' 5" x 6' 5" (1.35m x 1.96m) (approx) Space for washer, space for dryer and eye level units.

#### W/C

3' 8" x 5' 7" (1.12m x 1.70m) (approx) Fitted with a two piece suite comprising low level W/C and wash hand basin. Window to front.

#### **FIRST FLOOR**

Window to front and cupboard.

#### **BEDROOM ONE**

10' 8" (max) (3.25m) 8' 3" (min) x 12' 7" 7' 5" (max) x 9' 9" (2.26m x 2.97m) (2.51m x 3.84m) (approx) Window to (approx) Window to rear. rear.

5' 5" x 6' 8" (1.65m x 2.03m) (approx) **EN-SUITE** 5' 3" x 7' 0" (1.60m x 2.13m) (approx) Fitted with a three piece suite Fitted with a three piece suite comprising low level W/C, wash hand comprising of low level W/C, wash basin and bath with shower over. hand basin, shower cubicle and Window to front. heated towel rail. Window to side.

#### **BEDROOM TWO**

9' 8" x 10' 1" (2.95m x 3.07m) (approx) Window to rear.

#### **BEDROOM THREE**

9' 4" (max) (2.84m) 6' 6" (min) x 10' 0" (1.98m x 3.05m) (approx) Window to rear.

## **BEDROOM FOUR**

#### **BATHROOM**

### **AGENT NOTES**

The floorplan is for illustrative purposes only. Fixtures and fittings do not represent the current state of the property. Not to scale and is meant as a guide only.

1110 Lincoln Road, PE4 6BP E: peterborough@rosedalepropertyagents.com т: 01733 574969